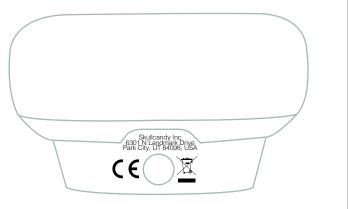

In-Tool

PAD PRINT

PRODUCT (3) CREATIVE

LEFT - SIDE

PRODUCT © CREATIVE

RIGHT - SIDE

MODEL NAME: SG100

TEIR 1 Compliance Markings - EARCUP RIGHT AND LEFT SIDE.

Date Code - RIGHT SIDE

PRODUCT (3) CREATIVE

PRODUCT © CREATIVE

In-Tool

PAD PRINT

Designed In Park City, UT

COMPLIANCE MARKINGS

LEFT - SIDE

TEIR 1 Compliance Markings - EARCUP RIGHT AND LEFT SIDE.

DIRTBOYZ MFG / MILKHOLE ENTERPRISES

PARK CITY, UT

SIHT

PAGE

S

**ONLY FOR DIGI HYPE** 

SKU's