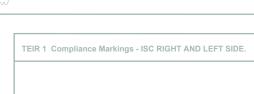

In-Tool

PAD PRINT

PRODUCT (3) CREATIVE

LEFT - SIDE

PRODUCT © CREATIVE

RIGHT - SIDE

MODEL NAME: SG100

TEIR 1 Compliance Markings - EARCUP RIGHT AND LEFT SIDE.