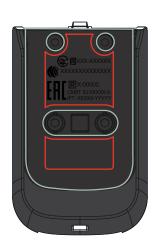

TEIR 1 Compliance Markings - EARCUP RIGHT AND LEFT SIDE.

DIRTBOYZ MFG / MILKHOLE ENTERPRISES

PARK CITY, UT

SIHT

PAGE

S

**ONLY FOR DIGI HYPE** 

SKU's

## THIS PAGE IS ONLY FOR DIGI HYPE SKU's

## THIS PAGE IS ONLY FOR DIGI HYPE SKU's

PARK CITY, UT

THIS PAGE IS ONLY FOR DIGI HYPE SKU'S

**COMPLIANCE MARKINGS**