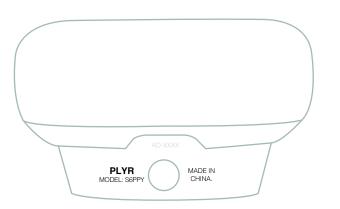

In-Tool

PAD PRINT

PRODUCT (3) CREATIVE

LEFT - SIDE

PRODUCT © CREATIVE

RIGHT - SIDE

MODEL NAME: SG100

TEIR 1 Compliance Markings - EARCUP RIGHT AND LEFT SIDE.

Date Code - RIGHT SIDE

PRODUCT (3) CREATIVE

PRODUCT © CREATIVE

In-Tool

PAD PRINT

Designed In Park City, UT

COMPLIANCE MARKINGS

LEFT - SIDE

TEIR 1 Compliance Markings - EARCUP RIGHT AND LEFT SIDE.

DIRTBOYZ MFG / MILKHOLE ENTERPRISES

PARK CITY, UT

SIHT

PAGE

S

**ONLY FOR DIGI HYPE** 

SKU's