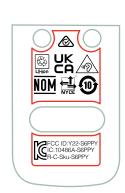

In-Tool

PAD PRINT

PRODUCT (3) CREATIVE

LEFT - SIDE

PRODUCT © CREATIVE

RIGHT - SIDE

MODEL NAME: SG100

TEIR 1 Compliance Markings - EARCUP RIGHT AND LEFT SIDE.