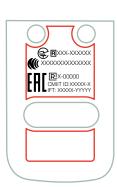

TEIR 1 Compliance Markings - EARCUP RIGHT AND LEFT SIDE.

DIRTBOYZ MFG / MILKHOLE ENTERPRISES

PARK CITY, UT

SIHT

PAGE

S

**ONLY FOR DIGI HYPE** 

SKU's

## THIS PAGE IS ONLY FOR DIGI HYPE SKU's

## THIS PAGE IS ONLY FOR DIGI HYPE SKU's

PARK CITY, UT

THIS PAGE IS ONLY FOR DIGI HYPE SKU'S

**COMPLIANCE MARKINGS**