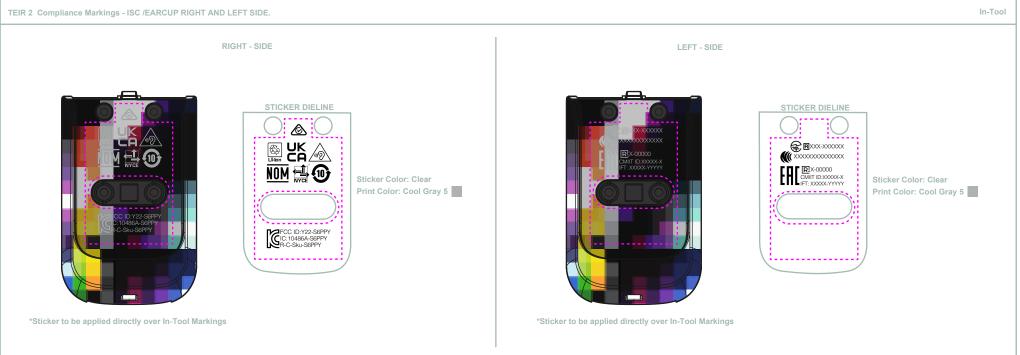

TEIR 1 Compliance Markings - EARCUP RIGHT AND LEFT SIDE.

DIRTBOYZ MFG / MILKHOLE ENTERPRISES

PARK CITY, UT

SIHT

PAGE

S

**ONLY FOR DIGI HYPE** 

SKU's