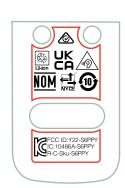

TEIR 1 Compliance Markings - EARCUP RIGHT AND LEFT SIDE.

DIRTBOYZ MFG / MILKHOLE ENTERPRISES

PARK CITY, UT

SIHT

PAGE

S

**ONLY FOR DIGI HYPE** 

SKU's

## THIS PAGE IS ONLY FOR DIGI HYPE SKU's

## THIS PAGE IS ONLY FOR DIGI HYPE SKU's

PARK CITY, UT

THIS PAGE IS ONLY FOR DIGI HYPE SKU'S

**COMPLIANCE MARKINGS**