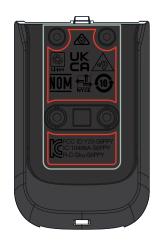

In-Tool

PAD PRINT

PRODUCT (3) CREATIVE

LEFT - SIDE

PRODUCT © CREATIVE

RIGHT - SIDE

MODEL NAME: SG100

TEIR 1 Compliance Markings - EARCUP RIGHT AND LEFT SIDE.