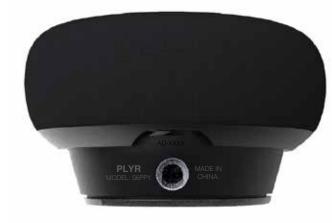

In-Tool

PAD PRINT

PRODUCT (3) CREATIVE

LEFT - SIDE

PRODUCT © CREATIVE

RIGHT - SIDE

MODEL NAME: SG100

TEIR 1 Compliance Markings - EARCUP RIGHT AND LEFT SIDE.

Date Code - RIGHT SIDE

PRODUCT (3) CREATIVE

PRODUCT © CREATIVE

In-Tool

PAD PRINT

Designed In Park City, UT

COMPLIANCE MARKINGS

LEFT - SIDE

TEIR 1 Compliance Markings - EARCUP RIGHT AND LEFT SIDE.

DIRTBOYZ MFG / MILKHOLE ENTERPRISES

PARK CITY, UT

SIHT

PAGE

S

**ONLY FOR DIGI HYPE** 

SKU's