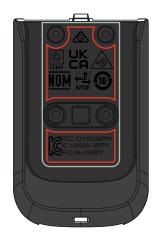

TEIR 1 Compliance Markings - EARCUP RIGHT AND LEFT SIDE.

DIRTBOYZ MFG / MILKHOLE ENTERPRISES

PARK CITY, UT

SIHT

PAGE

S

**ONLY FOR DIGI HYPE** 

SKU's

## THIS PAGE IS ONLY FOR DIGI HYPE SKU's

## THIS PAGE IS ONLY FOR DIGI HYPE SKU's

PARK CITY, UT

THIS PAGE IS ONLY FOR DIGI HYPE SKU'S

**COMPLIANCE MARKINGS**