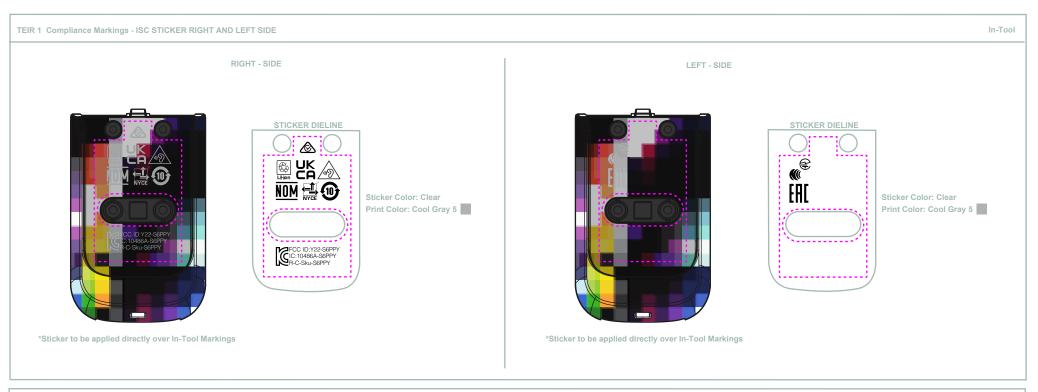

In-Tool

PAD PRINT

PRODUCT (3) CREATIVE

LEFT - SIDE

PRODUCT © CREATIVE

RIGHT - SIDE

MODEL NAME: SG100

TEIR 1 Compliance Markings - EARCUP RIGHT AND LEFT SIDE.