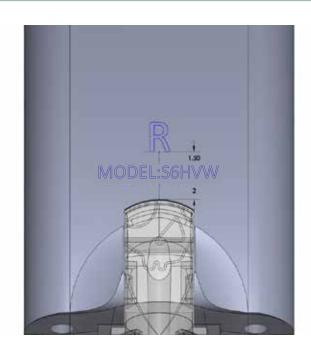

Model no. & Name size 1.20mm units Markings are to be 2mm from hinge top with a space of 1.5mm inbetween

L/R Marking Calibri Font: Calibri Size: 11pt

© CREATIVE

PRODUCT

PRODUCT (3) CREATIVE

Pad Print / Gloss