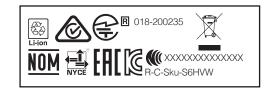

**COMPLIANCE MARKINGS** 

Designed In Park City, UT

TEIR 2 - ACTUAL SIZE

|  | REV. | REMARKS                                                            | DESIGNER | DATE     |
|--|------|--------------------------------------------------------------------|----------|----------|
|  | Α    | Initial Compliance Release                                         | KA       | 11/08/19 |
|  | В    | Updated Markings on ISC                                            | KA       | 11/20/19 |
|  | С    | Updaded Compliacne Markings                                        | KA       | 12/11/19 |
|  | D    | Compliance Markings- Moved KCC Mark, Fixed in tool marking callout | KA       | 12/12/19 |
|  | Е    | Added CNCID# / Updated Taiwan logo and number                      | KA       | 01/28/20 |
|  | F    | Added # for (MIC R 018-200235) - Moved Marking to Teir 1           | KA       | 07/27/20 |
|  | G    |                                                                    |          |          |
|  | Н    |                                                                    |          |          |
|  | - 1  |                                                                    |          |          |