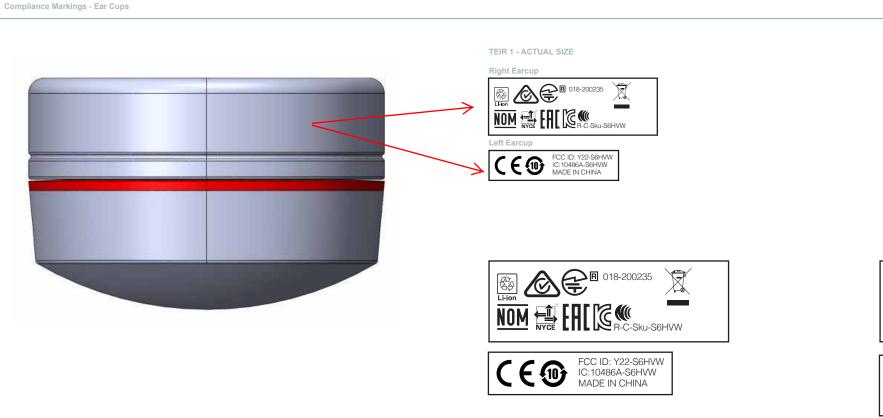

**COMPLIANCE MARKINGS** 

Designed In Park City, UT

TEIR 2 - ACTUAL SIZE

|  | REV. | REMARKS                                                            | DESIGNER | DATE     |
|--|------|--------------------------------------------------------------------|----------|----------|
|  | Α    | Initial Compliance Release                                         | KA       | 11/08/19 |
|  | В    | Updated Markings on ISC                                            | KA       | 11/20/19 |
|  | С    | Updaded Compliacne Markings                                        | KA       | 12/11/19 |
|  | D    | Compliance Markings- Moved KCC Mark, Fixed in tool marking callout | KA       | 12/12/19 |
|  | Е    | Added CNCID# / Updated Taiwan logo and number                      | KA       | 01/28/20 |
|  | F    | Added # for (MIC R 018-200235) - Moved Marking to Teir 1           | KA       | 07/27/20 |
|  | G    |                                                                    |          |          |
|  | Н    |                                                                    |          |          |
|  | - 1  |                                                                    |          |          |