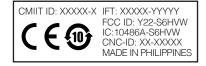

Model no. & Name size 1.20mm units Markings are to be 2mm from hinge top with a space of 1.5mm inbetween

L/R Marking Calibri Font: Calibri Size: 11pt

© CREATIVE

PRODUCT

Designed In Park City, UT

**COMPLIANCE MARKINGS - PHILIPPINES** 

DIRTBOYZ MFG / MILKHOLE ENTERPRISES

PARK CITY, UT

| REV. | REMARKS                                  | DESIGNER | DATE    |
|------|------------------------------------------|----------|---------|
| Α    | Initial Compliance Release - PHILIPPINES | KA       | 07/30/2 |
| В    |                                          |          |         |
| С    |                                          |          |         |
| D    |                                          |          |         |
| Е    |                                          |          |         |
| F    |                                          |          |         |
| G    |                                          |          |         |
| Н    |                                          |          |         |
| Ī    |                                          |          |         |