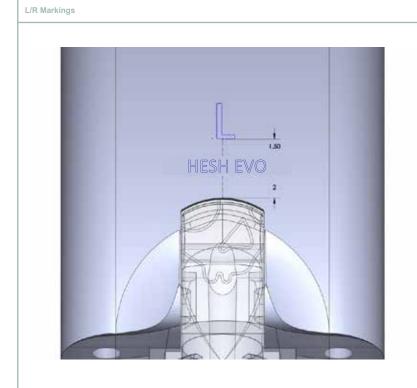

Model no. & Name size 1.20mm units Markings are to be 2mm from hinge top with a space of 1.5mm inbetween

L/R Marking Calibri Font: Calibri Size: 11pt

© CREATIVE

PRODUCT

PRODUCT (3) CREATIVE

Pad Print / Gloss