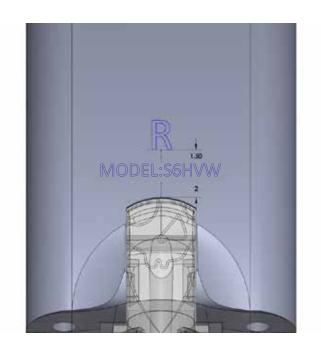

Model no. & Name size 1.20mm units Markings are to be 2mm from hinge top with a space of 1.5mm inbetween

L/R Marking Calibri Font: Calibri Size: 11pt

© CREATIVE

PRODUCT

Designed In Park City, UT

**COMPLIANCE MARKINGS - PHILIPPINES** 