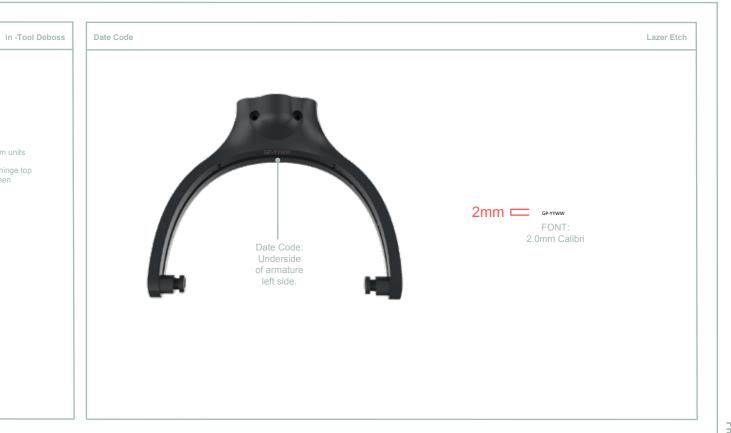

Model no. & Name size 1.20mm units Markings are to be 2mm from hinge top with a space of 1.5mm inbetween

L/R Marking Calibri Font: Calibri Size: 11pt

© CREATIVE

PRODUCT

PRODUCT (3) CREATIVE

Pad Print / Gloss