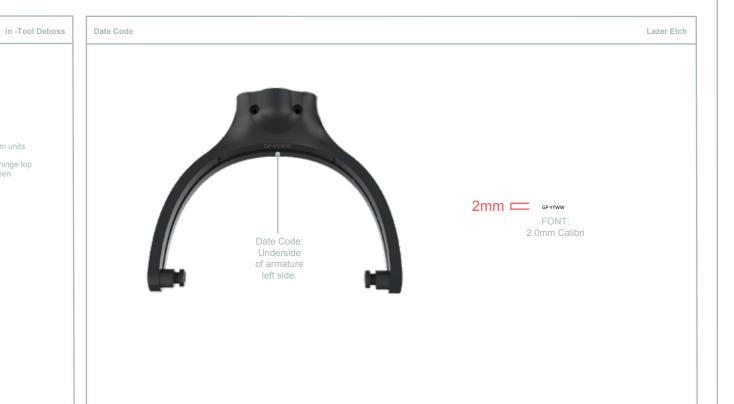

Model no. & Name size 1.20mm units Markings are to be 2mm from hinge top with a space of 1.5mm inbetween

L/R Marking Calibri Font: Calibri Size: 11pt

© CREATIVE

PRODUCT

PRODUCT (3) CREATIVE

Pad Print / Gloss