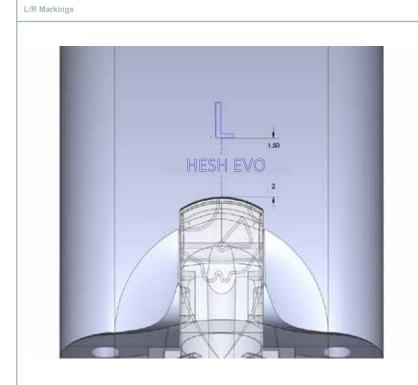

Model no. & Name size 1.20mm units Markings are to be 2mm from hinge top with a space of 1.5mm inbetween

L/R Marking Calibri Font: Calibri Size: 11pt

© CREATIVE

PRODUCT

PRODUCT (3) CREATIVE

Pad Print / Gloss