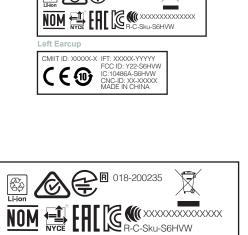

**COMPLIANCE MARKINGS** 

Designed In Park City, UT

TEIR 2 - ACTUAL SIZE

|  | REV. | REMARKS                                                            | DESIGNER | DATE     |
|--|------|--------------------------------------------------------------------|----------|----------|
|  | Α    | Initial Compliance Release                                         | KA       | 11/08/19 |
|  | В    | Updated Markings on ISC                                            | KA       | 11/20/19 |
|  | С    | Updaded Compliacne Markings                                        | KA       | 12/11/19 |
|  | D    | Compliance Markings- Moved KCC Mark, Fixed in tool marking callout | KA       | 12/12/19 |
|  | Е    | Added CNCID# / Updated Taiwan logo and number                      | KA       | 01/28/20 |
|  | F    | Added # for (MIC R 018-200235) - Moved Marking to Teir 1           | KA       | 07/27/20 |
|  | G    |                                                                    |          |          |
|  | Н    |                                                                    |          |          |
|  | - 1  |                                                                    |          |          |