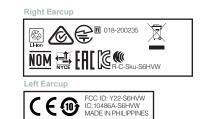

Model no. & Name size 1.20mm units Markings are to be 2mm from hinge top with a space of 1.5mm inbetween

L/R Marking Calibri Font: Calibri Size: 11pt

© CREATIVE

PRODUCT

Designed In Park City, UT

**COMPLIANCE MARKINGS - PHILIPPINES** 

DIRTBOYZ MFG / MILKHOLE ENTERPRISES

PARK CITY, UT

| REV. | REMARKS                                  | DESIGNER | DATE    |
|------|------------------------------------------|----------|---------|
| Α    | Initial Compliance Release - PHILIPPINES | KA       | 07/30/2 |
| В    |                                          |          |         |
| С    |                                          |          |         |
| D    |                                          |          |         |
| Е    |                                          |          |         |
| F    |                                          |          |         |
| G    |                                          |          |         |
| Н    |                                          |          |         |
| Ī    |                                          |          |         |