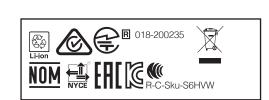

**COMPLIANCE MARKINGS** 

Designed In Park City, UT

TEIR 2 - ACTUAL SIZE

|  | REV. | REMARKS                                                            | DESIGNER | DATE     |
|--|------|--------------------------------------------------------------------|----------|----------|
|  | Α    | Initial Compliance Release                                         | KA       | 11/08/19 |
|  | В    | Updated Markings on ISC                                            | KA       | 11/20/19 |
|  | С    | Updaded Compliacne Markings                                        | KA       | 12/11/19 |
|  | D    | Compliance Markings- Moved KCC Mark, Fixed in tool marking callout | KA       | 12/12/19 |
|  | Е    | Added CNCID# / Updated Taiwan logo and number                      | KA       | 01/28/20 |
|  | F    | Added # for (MIC R 018-200235) - Moved Marking to Teir 1           | KA       | 07/27/20 |
|  | G    |                                                                    |          |          |
|  | Н    |                                                                    |          |          |
|  | - 1  |                                                                    |          |          |