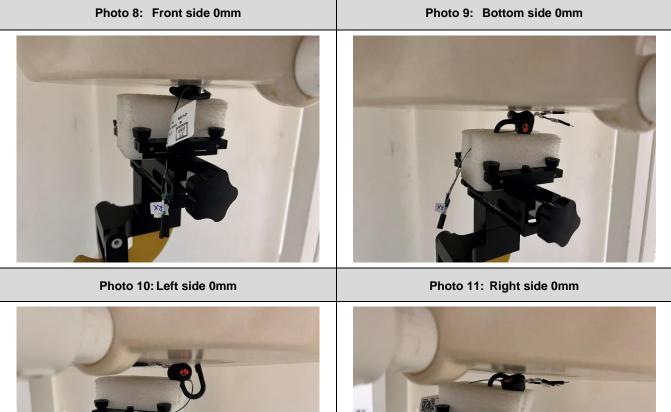

# **Appendix D**

## Photographs

1. SAR measurement System

2. Photographs of Tissue Simulate Liquid

3. Photographs of EUT test position

4. EUT Constructional Details



#### 1. SAR measurement System





### 2. Photographs of Tissue Simulate Liquid

| Photo 1: Tissue Simulant Liquid for HBBL600-10000MHz | NA |
|------------------------------------------------------|----|
|                                                      | NA |



#### 3. Photographs of EUT test position

Left:





#### Right:



Photo 12: Top side 0mm







#### 4. EUT Antenna Locations









#### 5. EUT Constructional Details

Details please Refer to Appendix – Photographs of EUT Constructional Details for SZCR2311003855AT.