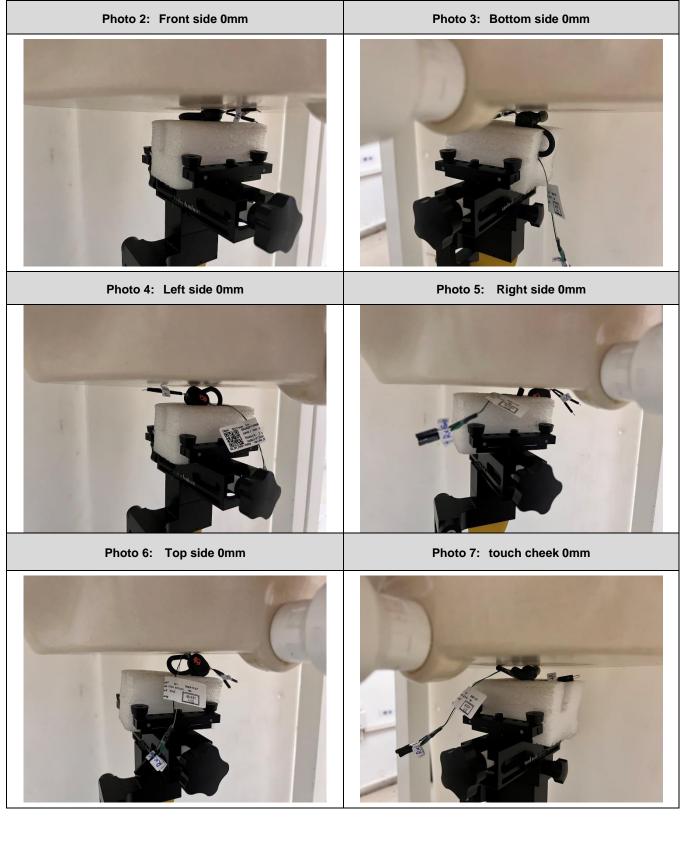

# **Appendix D**

## Photographs

1. SAR measurement System

2. Photographs of Tissue Simulate Liquid

3. Photographs of EUT test position

4. EUT Constructional Details



#### 1. SAR measurement System





### 2. Photographs of Tissue Simulate Liquid

| Photo 1: Tissue Simulant Liquid for HBBL600-10000MHz | NA |
|------------------------------------------------------|----|
|                                                      | NA |



#### 3. Photographs of EUT test position

Left:





#### Right:



Photo 12: Top side 0mm







#### 4. EUT Antenna Locations









#### 5. EUT Constructional Details

Details please Refer to Appendix – Photographs of EUT Constructional Details for SZCR2311003855AT.