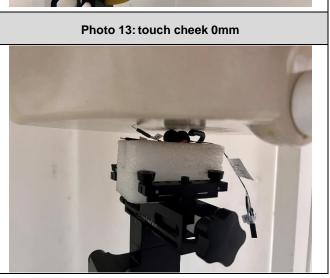

# **Appendix D**

## Photographs

1. SAR measurement System

2. Photographs of Tissue Simulate Liquid

3. Photographs of EUT test position

4. EUT Constructional Details



#### 1. SAR measurement System





### 2. Photographs of Tissue Simulate Liquid

| Photo 1: Tissue Simulant Liquid for HBBL600-10000MHz | NA |
|------------------------------------------------------|----|
|                                                      | NA |



#### 3. Photographs of EUT test position

Left:





#### Right:



Photo 12: Top side 0mm







#### 4. EUT Antenna Locations









#### 5. EUT Constructional Details

Details please Refer to Appendix – Photographs of EUT Constructional Details for SZCR2311003855AT.