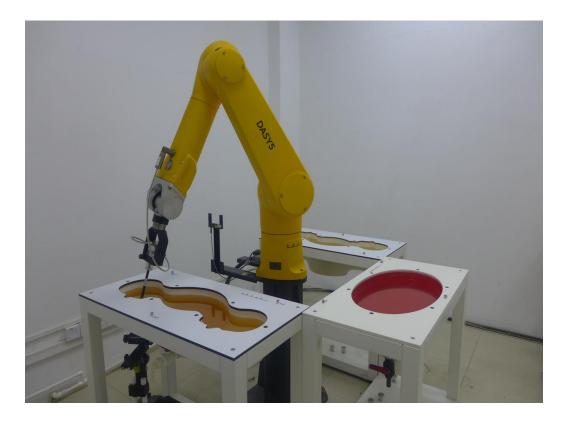

# **Appendix D**

## Photographs

1. SAR measurement System

2. Photographs of Tissue Simulate Liquid

3. Photographs of EUT test position

4. EUT Constructional Details



#### 1. SAR measurement System





### 2. Photographs of Tissue Simulate Liquid

| Photo 1: Tissue Simulant Liquid for HBBL600-10000MHz | NA |
|------------------------------------------------------|----|
|                                                      | NA |



#### 3. Photographs of EUT test position

Left:





#### Right:



Photo 12: Top side 0mm







#### 4. EUT Antenna Locations









#### 5. EUT Constructional Details

Details please Refer to Appendix – Photographs of EUT Constructional Details for SZCR2311003855AT.