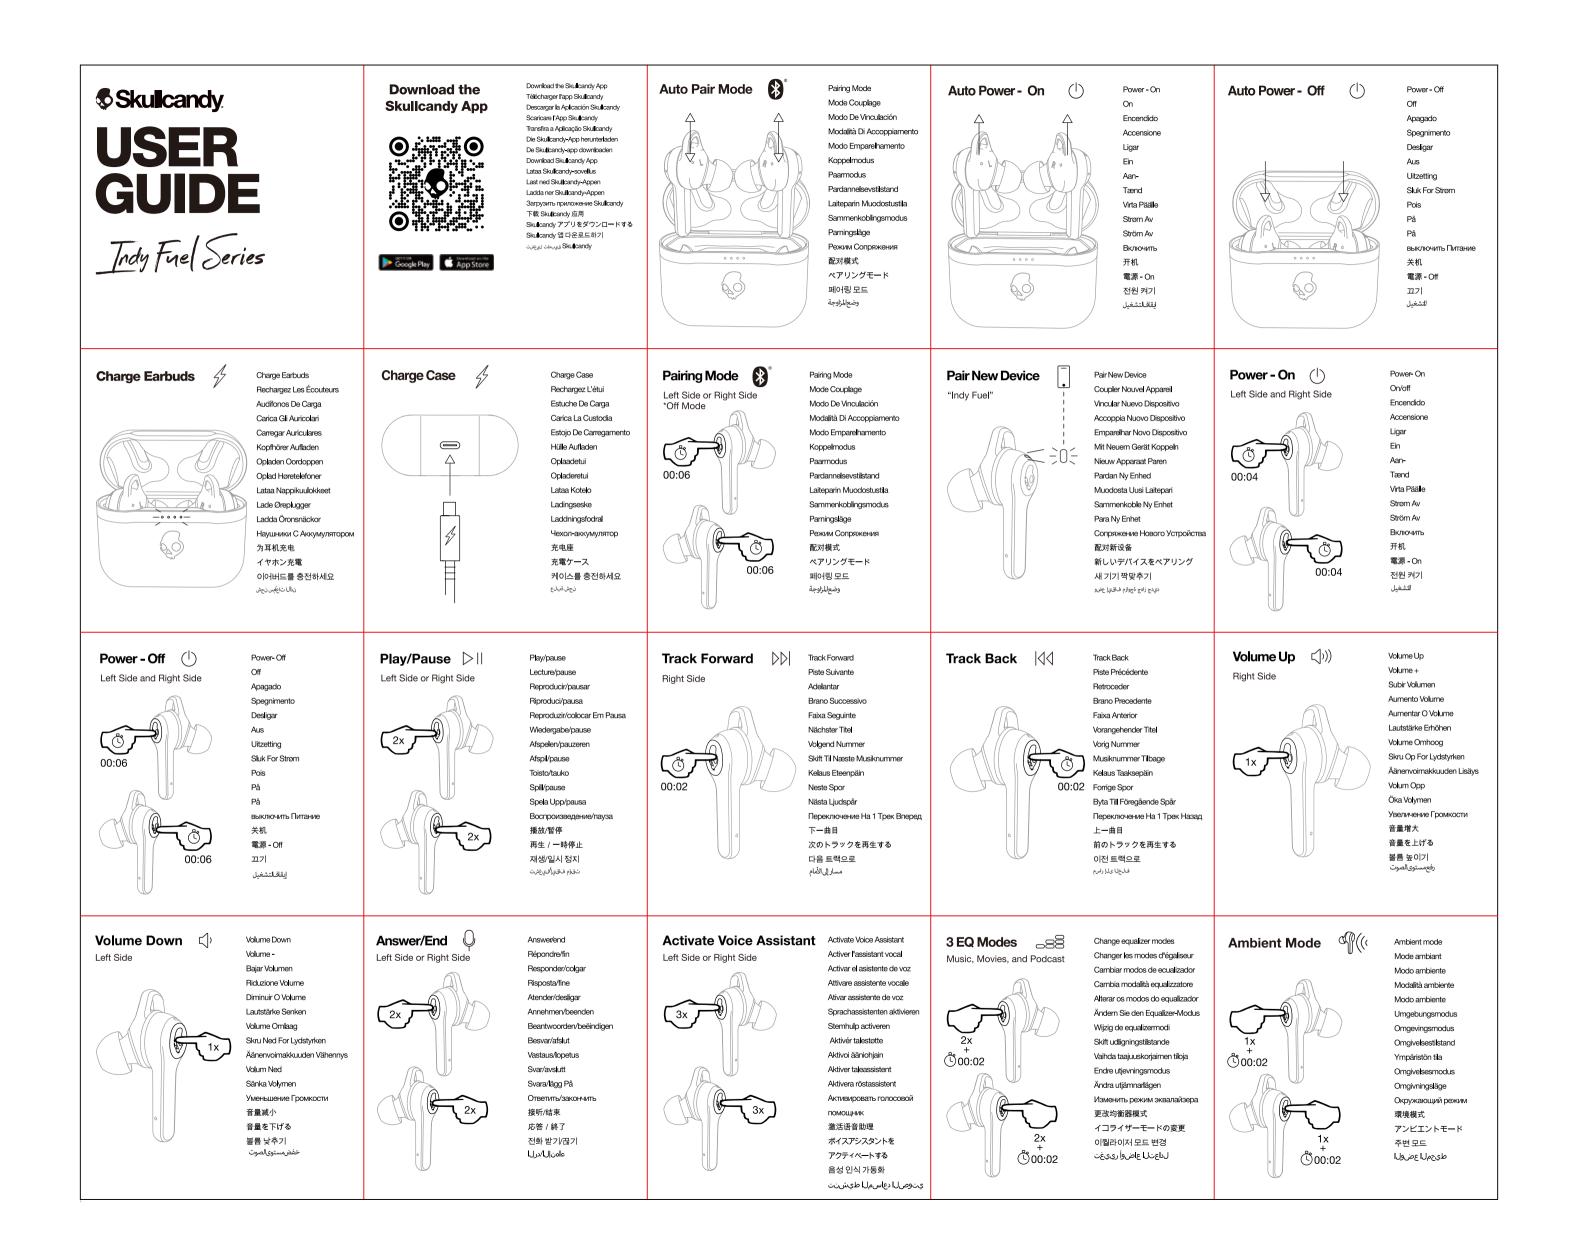

EN Speaker Driver: 6mm, Impedance: 16 Ohms, THD <3%@1KHz, Voltage Regulation: 5 V, Bluetooth® 5.2, Frequency Band: 2402MHz – 2480MHz, Maximum Power. < 8 mw, Weight 57g, FR Oriver Président: 6mm, Impédance: 16 Ohms, THD <3%@1KHz, Tension: 5 V, Bluetooth® 5.2, Bande de fréquence: 2402MHz – 2480MHz, Vasiance Maximum: 8 mw, Peids: 57g, BE Controlador del altavz: 6mm, Impedance: 16 Ohms, THD <3%@1KHz, Voltaje: 5 V, Bluetooth® 5.2, Breiber: 6mm, Impedance: 16 Ohms, THD <3%@1KHz, Spannungsregelung: 5 V, Bluetooth® 5.2, Frequenzband: 2402MHz – 2480MHz, Maximale Performance: < 8 mw, Gewicht: 57g, JP Zd=/m + Fo/1K=: 68, U Maximale Performance: < 8 mw, Gewicht: 57g, JP Zd=/m + Fo/1K=: 68, U Maximale Performance: < 8 mw, Gewicht: 57g, JP Zd=/m + Fo/1K=: 68, U Maximale Performance: < 8 mw, Gewicht: