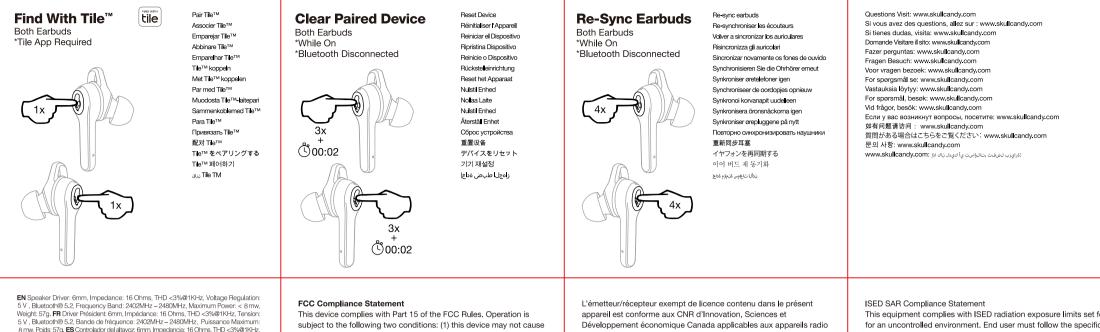

EN Speaker Driver: 6mm, Impedance: 16 Ohms, THD <3%@1KHz, Voltage Regulation: 5 V, Bluetooth® 5.2, Frequency Band: 2402MHz – 2480MHz, Maximum Power. < 8 mw, Weight 57g, FR Oriver Président: 6mm, Impédance: 16 Ohms, THD <3%@1KHz, Tension: 5 V, Bluetooth® 5.2, Bande de fréquence: 2402MHz – 2480MHz, Vasiance Maximum: 8 mw, Peids: 57g, BE Controlador del altavz: 6mm, Impedance: 16 Ohms, THD <3%@1KHz, Voltaje: 5 V, Bluetooth® 5.2, Breiber: 6mm, Impedance: 16 Ohms, THD <3%@1KHz, Spannungsregelung: 5 V, Bluetooth® 5.2, Frequenzband: 2402MHz – 2480MHz, Maximale Performance: < 8 mw, Gewicht: 57g, JP Zd=/m + Fo/1K=: 68, U Maximale Performance: < 8 mw, Gewicht: 57g, JP Zd=/m + Fo/1K=: 68, U Maximale Performance: < 8 mw, Gewicht: 57g, JP Zd=/m + Fo/1K=: 68, U Maximale Performance: < 8 mw, Gewicht: 57g, JP Zd=/m + Fo/1K=: 68, U Maximale Performance: < 8 mw, Gewicht: 57g, JP Zd=/m + Fo/1K=: 68, U Maximale Performance: < 8 mw, Gewicht: 57g, JP Zd=/m + Fo/1K=: 68, U Maximale Performance: < 8 mw, Gewicht: 57g, JP Zd=/m + Fo/1K=: 68, U Maximale Performance: < 8 mw, Gewicht: 57g, JP Zd=/m + Fo/1K=: 68, U Maximale Performance: < 8 mw, Gewicht: 57g, JP Zd=/m + Fo/1K=: 68, U Maximale Performance: < 2402MHz – 2480MHz, Bdx, THD <3%@1KHz, 8 mw, mm, amm, 57/5 Ja, 2H J#J#IBW30HB: 68, Rth: : 160KMB, THD <3%@1KHz, 8 mw, mm, amm, 55/2, W#: 2402MHz – 2480MHz, Bdx, THD <3%@1KHz, 8 mw, mm, amm, 55/2, W#: 2402MHz – 2480MHz, Bdx, THD <3%@1KHz, 8 mw, mm, 55/2, W#: 2402MHz – 2480MHz, Bdx, THD <3%@1KHz, 8 mw, mm, 55/2, W#: 2402MHz – 2480MHz, Bdx, THD <3%@1KHz, 8 mw, mm, 55/2, M#: 2402MHz – 2480MHz, Bdx, THD <3%@1KHz, 8 mw, mm, 55/2, W#: 2402MHz – 2480MHz, Bdx, THD <3%@1KHz, 8 mw, mm, 55/2, M#: 2402MHz – 2480MHz, Bdx, THD <3%@1KHz, 8 mw, mm, 55/2, M#: 2402MHz – 2480MHz, Bdx, THD <3%@1KHz, 8 mw, mm, 55/2, M#: 2402MHz – 2480MHz, Bdx, THZ + 2480Mz, Bdx, THZ + 2480