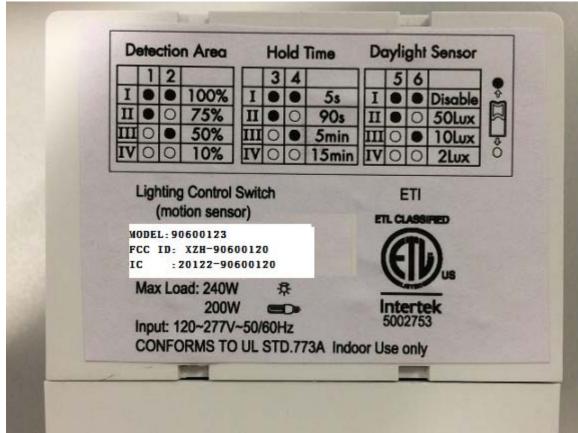

Label and Label Location on EUT

Label and Label Location on EUT

| D                                                            | ete | ctio | n Area          | Hold Time |               |   |       | Daylight Sensor |      |     |         |   |
|--------------------------------------------------------------|-----|------|-----------------|-----------|---------------|---|-------|-----------------|------|-----|---------|---|
|                                                              | 1   | 2    |                 |           | 3             | 4 |       |                 | 5    | 6   |         |   |
| I                                                            | •   |      | 100%            | I         | •             |   | 5s    | Ι               |      |     | Disable | 3 |
| п                                                            | 0   | 0    | 75%             | II        | •             | 0 | 90s   | Π               |      | 0   | 50Lux   | 5 |
| m                                                            | 0   |      | 50%             | III       | 0             |   | 5min  | III             | 0    |     | 10Lux   | 5 |
| IV                                                           | 0   | 0    | 10%             | IV        | 0             | 0 | 15min | IV              | 0    | 0   | 2Lux    | 0 |
| MODEL:90600121<br>FCC ID: XZH-90600120<br>IC :20122-90600120 |     |      |                 |           |               |   |       | (T).            |      |     |         |   |
|                                                              | Max | ( Lo | ad: 240W        | Gast.     | *             |   |       | ī               | nte  | rte | *k      |   |
|                                                              |     |      | 200V<br>20~277∨ |           | 1.1.1.1.1.1.1 |   |       |                 | 500/ | 275 | 2       |   |

Label and Label Location on EUT

## Label and Label Location on EUT