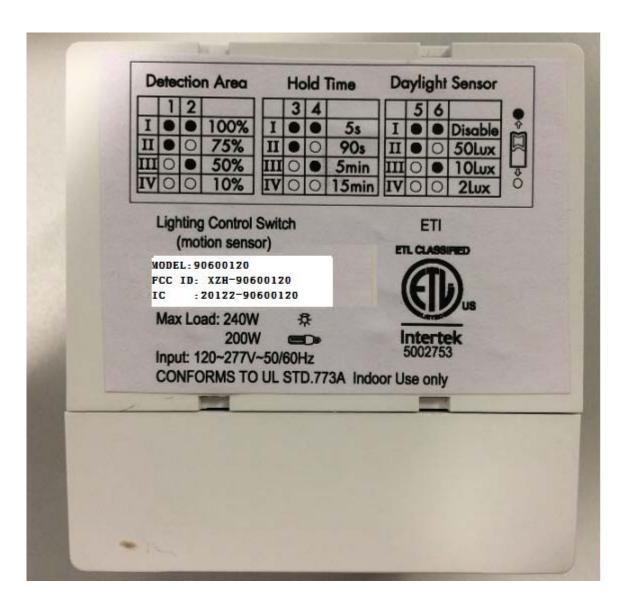

Label and Label Location on EUT

Label and Label Location on EUT

| D                                                            | ete | ctio | n Area          | Hold Time |               |   |       | Daylight Sensor |      |     |         |   |
|--------------------------------------------------------------|-----|------|-----------------|-----------|---------------|---|-------|-----------------|------|-----|---------|---|
|                                                              | 1   | 2    |                 |           | 3             | 4 |       |                 | 5    | 6   |         |   |
| I                                                            | •   |      | 100%            | I         | •             |   | 5s    | Ι               |      |     | Disable | 3 |
| п                                                            | 0   | 0    | 75%             | II        | •             | 0 | 90s   | Π               |      | 0   | 50Lux   | 5 |
| m                                                            | 0   |      | 50%             | III       | 0             |   | 5min  | III             | 0    |     | 10Lux   | 5 |
| IV                                                           | 0   | 0    | 10%             | IV        | 0             | 0 | 15min | IV              | 0    | 0   | 2Lux    | 0 |
| MODEL:90600121<br>FCC ID: XZH-90600120<br>IC :20122-90600120 |     |      |                 |           |               |   |       | (T).            |      |     |         |   |
|                                                              | Max | ( Lo | ad: 240W        | Gast.     | *             |   |       | ī               | nte  | rte | *k      |   |
|                                                              |     |      | 200V<br>20~277∨ |           | 1.1.1.1.1.1.1 |   |       |                 | 500/ | 275 | 2       |   |

Label and Label Location on EUT

## Label and Label Location on EUT