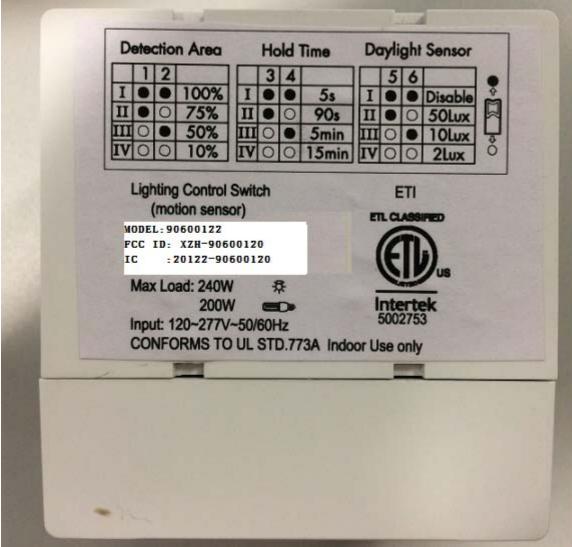

Label and Label Location on EUT

Label and Label Location on EUT

| D                                                            | ete | ctio | n Area          | Hold Time |               |   |       | Daylight Sensor |      |     |         |   |
|--------------------------------------------------------------|-----|------|-----------------|-----------|---------------|---|-------|-----------------|------|-----|---------|---|
|                                                              | 1   | 2    |                 |           | 3             | 4 |       |                 | 5    | 6   |         |   |
| I                                                            | •   |      | 100%            | I         | •             |   | 5s    | Ι               |      |     | Disable | 3 |
| п                                                            | 0   | 0    | 75%             | II        | •             | 0 | 90s   | Π               |      | 0   | 50Lux   | 5 |
| m                                                            | 0   |      | 50%             | III       | 0             |   | 5min  | III             | 0    |     | 10Lux   | 5 |
| IV                                                           | 0   | 0    | 10%             | IV        | 0             | 0 | 15min | IV              | 0    | 0   | 2Lux    | 0 |
| MODEL:90600121<br>FCC ID: XZH-90600120<br>IC :20122-90600120 |     |      |                 |           |               |   |       | (T).            |      |     |         |   |
|                                                              | Max | ( Lo | ad: 240W        | Gast.     | *             |   |       | ī               | nte  | rte | *k      |   |
|                                                              |     |      | 200V<br>20~277∨ |           | 1.1.1.1.1.1.1 |   |       |                 | 500/ | 275 | 2       |   |

Label and Label Location on EUT

## Label and Label Location on EUT