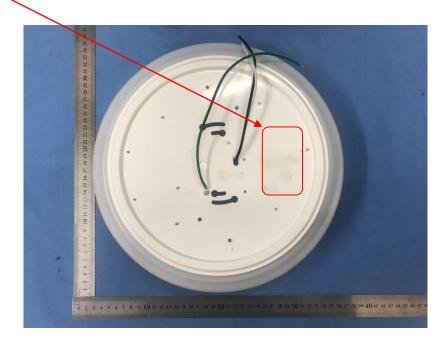

# Label location



## 75mm

Led Ceiling Lamp 54074741 AC 120V 60Hz 180mA 15W 4000K 1600Im CRI80 Made in China



60mm

CAUTION-SUITABLE FOR DAMP LOCATIONS. SUITABLE FOR OPERATION IN AMBIENT NOT EXCEEDING 45°C.

This device complies with part 15 of the FCC Rules. Operation is subject to the following two conditions: This device may not cause harmful interference, and this device must accept any interference received,

including interference that may cause undesired operation.

镭雕日期码(XXXX代表月日) & 工厂代码

### 75mm

Led Ceiling Lamp 54074742 AC 120V 60Hz 180mA 15W 4000K 1600Im CRI80 Made in China



60mm

CAUTION-SUITABLE FOR DAMP LOCATIONS. SUITABLE FOR OPERATION IN AMBIENT NOT EXCEEDING 45°C.

This device complies with part 15 of the FCC Rules. Operation is subject to the following two conditions: This device m