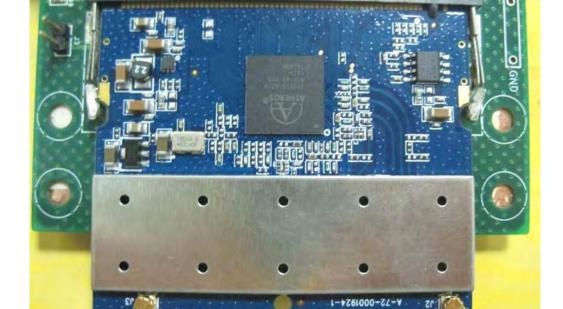

## Appendix B. Test Photos

FCC ID: XZB-MAXR7202 Page No. : 1 of 7





## 1. Photographs of Conducted Emissions Test Configuration



FRONT VIEW



**REAR VIEW** 

FCC ID: XZB-MAXR7202 Page No. : 2 of 7





SIDE VIEW





SIDE VIEW

FCC ID: XZB-MAXR7202 Page No. : 3 of 7





## 2. Photographs of Radiated Emissions Test Configuration

Test Configuration: 9kHz ~30MHz



**FRONT VIEW** 



**REAR VIEW** 

FCC ID: XZB-MAXR7202 Page No. : 4 of 7





Test Configuration: 30MHz~1GHz



**FRONT VIEW** 



**REAR VIEW** 

FCC ID: XZB-MAXR7202 Page No. : 5 of 7







SIDE VIEW

FCC ID: XZB-MAXR7202 Page No. : 6 of 7





Test Configuration: Above 1GHz



**FRONT VIEW** 



**REAR VIEW** 

FCC ID: XZB-MAXR7202 Page No. : 7 of 7