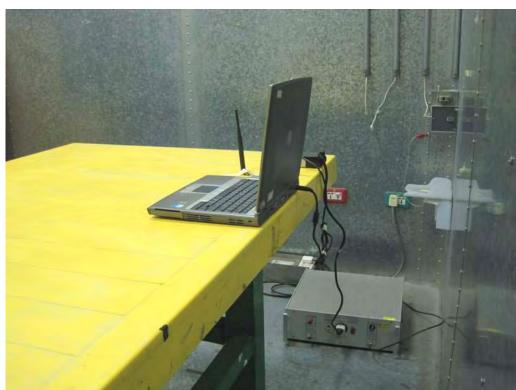

## 1. Photographs of Conducted Emissions Test Configuration

FRONT VIEW

**REAR VIEW** 

FCC ID: XZB-MAXR7202 Page No. : 2 of 7

SIDE VIEW

SIDE VIEW

FCC ID: XZB-MAXR7202 Page No. : 3 of 7