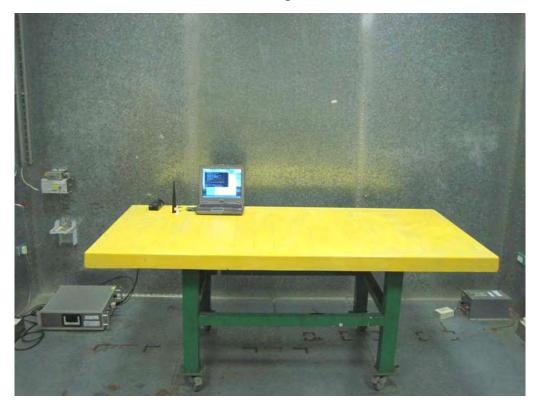

## 1. Photographs of Conducted Emissions Test Configuration

FRONT VIEW

**REAR VIEW** 

FCC ID: XZB-MAXR7202 Page No. : 2 of 7

SIDE VIEW

SIDE VIEW

FCC ID: XZB-MAXR7202 Page No. : 3 of 7