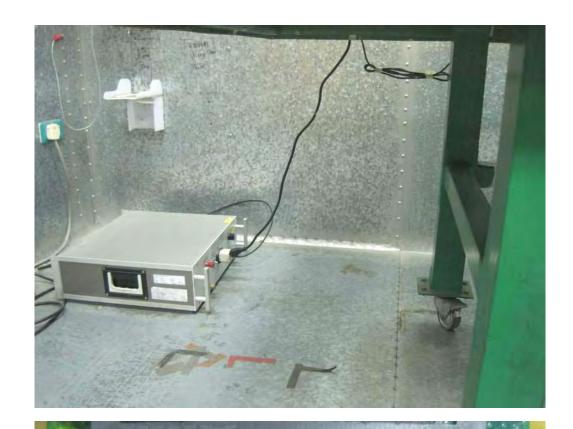

## 1. Photographs of Conducted Emissions Test Configuration

FRONT VIEW

**REAR VIEW** 

FCC ID: XZB-MAXR7202 Page No. : 2 of 7

SIDE VIEW

SIDE VIEW

FCC ID: XZB-MAXR7202 Page No. : 3 of 7