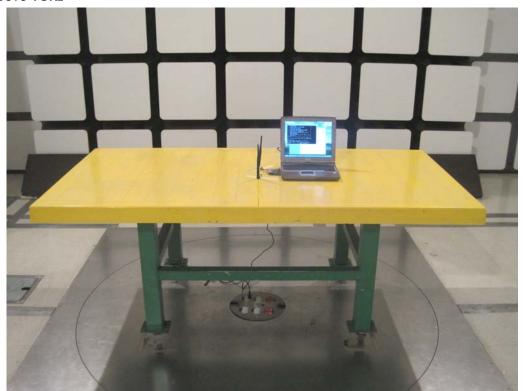

### Test Configuration: Above 1GHz

#### FRONT VIEW

#### **REAR VIEW**

FCC ID: XZB-MAXR7102 Page No. : 7 of 7