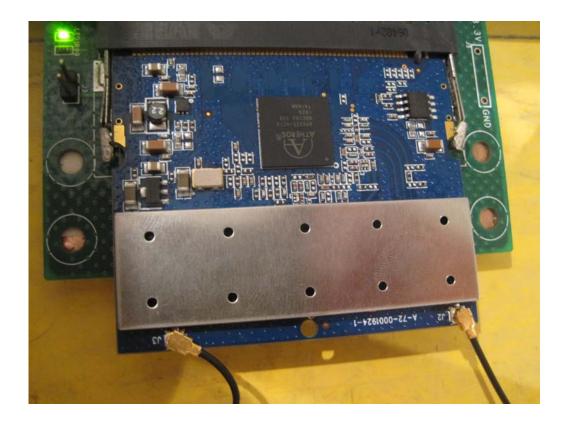

# Appendix A. Test Photos

FCC ID: XZB-MAXR7102 Page No. : 1 of 7





## 1. Photographs of Conducted Emissions Test Configuration



FRONT VIEW



**REAR VIEW** 

FCC ID: XZB-MAXR7102 Page No. : 2 of 7





SIDE VIEW



SIDE VIEW



FCC ID: XZB-MAXR7102 Page No. : 3 of 7





## 2. Photographs of Radiated Emissions Test Configuration

Test Configuration: 9kHz ~30MHz



**FRONT VIEW** 



**REAR VIEW** 

FCC ID: XZB-MAXR7102 Page No. : 4 of 7





Test Configuration: 30MHz~1GHz



FRONT VIEW



**REAR VIEW** 

FCC ID: XZB-MAXR7102 Page No. : 5 of 7







SIDE VIEW

FCC ID: XZB-MAXR7102 Page No. : 6 of 7





### Test Configuration: Above 1GHz



#### FRONT VIEW



#### **REAR VIEW**

FCC ID: XZB-MAXR7102 Page No. : 7 of 7