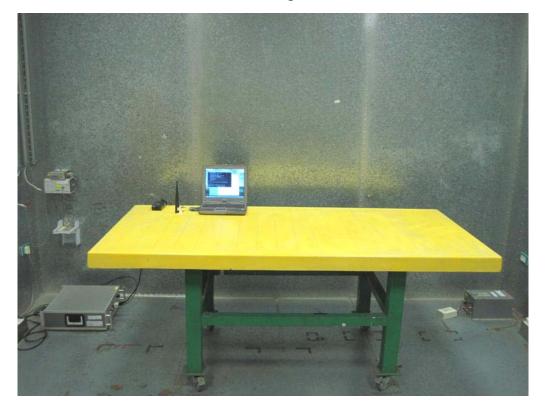

## 1. Photographs of Conducted Emissions Test Configuration

FRONT VIEW

**REAR VIEW** 

FCC ID: XZB-MAXR7102 Page No. : 2 of 7

SIDE VIEW

SIDE VIEW

FCC ID: XZB-MAXR7102 Page No. : 3 of 7