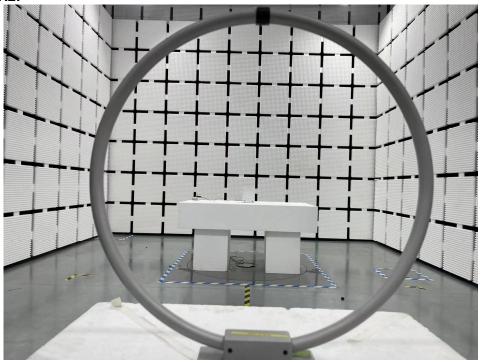

### 1.2 Unwanted Emissions that fall Outside of the Restricted Bands (Radiated) and Unwanted Emissions in the Restricted Bands (Radiated) below 1GHz