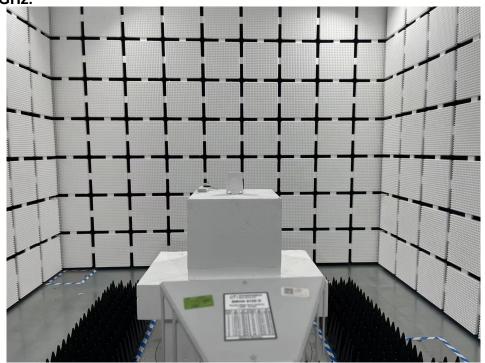

### 1.2 Unwanted Emissions that fall Outside of the Restricted Bands (Radiated) and Unwanted Emissions in the Restricted Bands (Radiated) below 1GHz