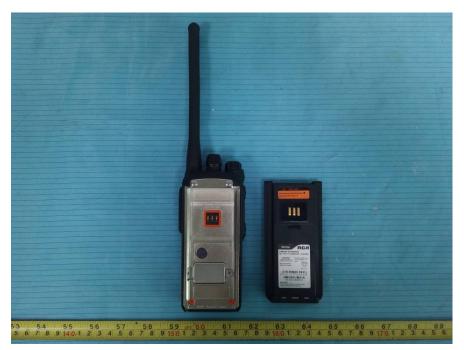

# **EXHIBIT C - EUT INTERNAL PHOTOGRAPHS**

**EUT – Cover off View 1 (Handset)** 

EUT – Cover off View 2 (Handset)