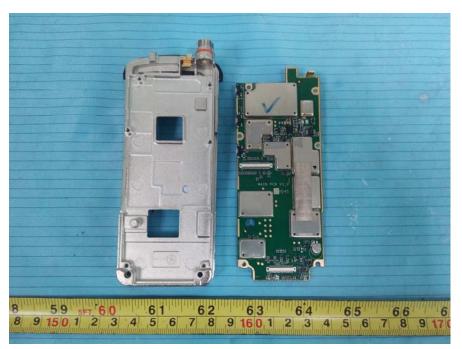

#### EUT – Main Board 1 Bottom View (Handset)

EUT – Main Board 1 Bottom Shielding off View (Handset)