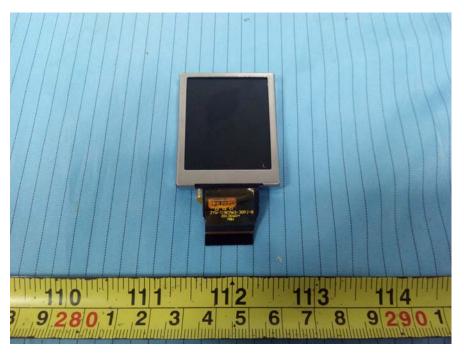

#### EUT – IC 6 View (Handset)

EUT – IC 7 View (Handset)

EUT - Screen Top View (Handset)

#### **EUT – Screen Bottom View (Handset)**

**EUT – Battery Top View (Handset)** 