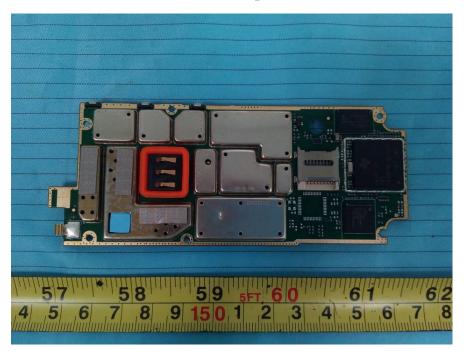

### EUT - Cover off View 5 (Handset)

EUT - Cover off View 6 (Handset)

EUT – Main Board 1 Top View (Handset)

EUT – Main Board 1 Top Shielding off View (Handset)