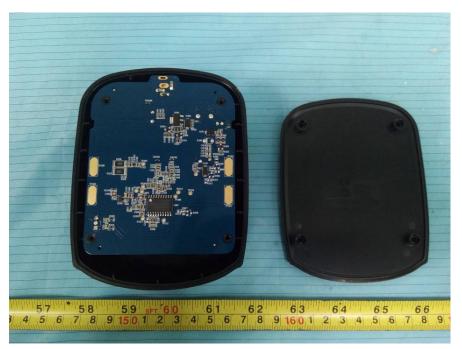

## EUT – Battery Bottom View (Handset)

EUT – Cover off View 1 (Charger)

EUT – Cover off View 2 (Charger)

EUT – Main Board Top View (Charger)

EUT – Main Board Bottom View (Charger)

**EUT – IC View (Charger)** 