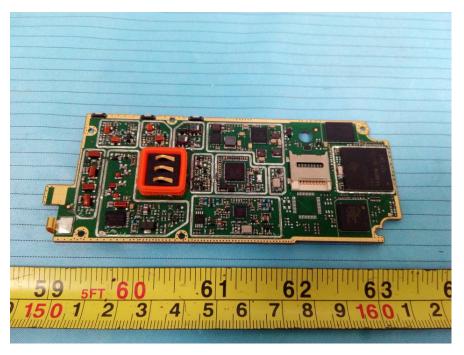

#### EUT – Main Board 1 Bottom View (Handset)

EUT – Main Board 1 Bottom Shielding off View (Handset)