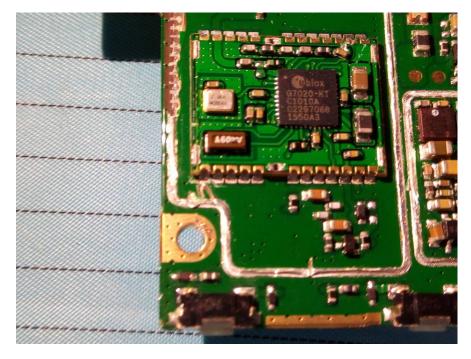

# **EXHIBIT C - EUT INTERNAL PHOTOGRAPHS**



**EUT – Cover off View 1 (Handset)** 

EUT – Cover off View 2 (Handset)



## EUT - Cover off View 3 (Handset)



EUT - Cover off View 4 (Handset)



### EUT - Cover off View 5 (Handset)



EUT - Cover off View 6 (Handset)





EUT – Main Board 1 Top View (Handset)

EUT – Main Board 1 Top Shielding off View (Handset)





#### EUT – Main Board 1 Bottom View (Handset)

EUT – Main Board 1 Bottom Shielding off View (Handset)





## EUT – Main Board 2 Top View (Handset)

EUT – Main Board 2 Bottom View (Handset)



### EUT – IC 1 View (Handset)



EUT – IC 2 View (Handset)



#### EUT – IC 3 View (Handset)



#### EUT - IC 4 View (Handset)



### EUT – IC 5 View (Handset)



#### EUT – IC 6 View (Handset)



EUT – IC 7 View (Handset)



EUT - Screen Top View (Handset)



#### **EUT – Screen Bottom View (Handset)**



**EUT – Battery Top View (Handset)** 



## EUT – Battery Bottom View (Handset)



EUT – Cover off View 1 (Charger)





EUT – Cover off View 2 (Charger)

EUT – Main Board Top View (Charger)





EUT – Main Board Bottom View (Charger)

**EUT – IC View (Charger)**