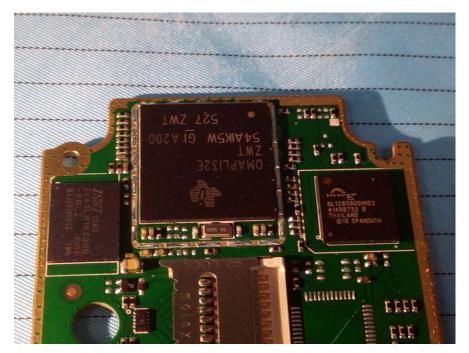

## EUT – Main Board 2 Top View (Handset)

EUT – Main Board 2 Bottom View (Handset)