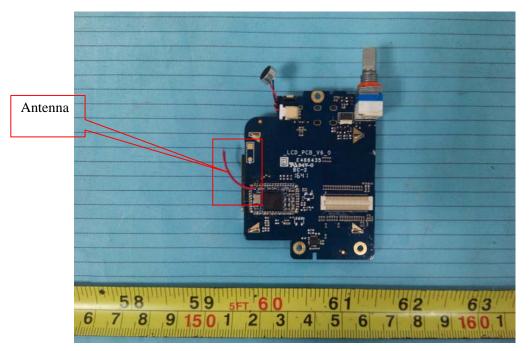

## EUT – Main Board 2 Top View (Handset)

EUT – Main Board 2 Bottom View (Handset)