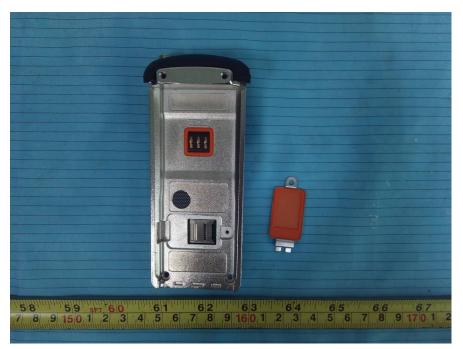

### EUT - Cover off View 5 (Handset)

EUT - Cover off View 6 (Handset)

EUT – Main Board 1 Top View (Handset)

EUT – Main Board 1 Top Shielding off View (Handset)