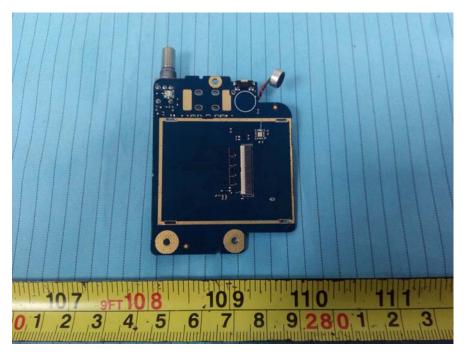

## EUT – Main Board 2 Top View (Handset)

EUT – Main Board 2 Bottom View (Handset)