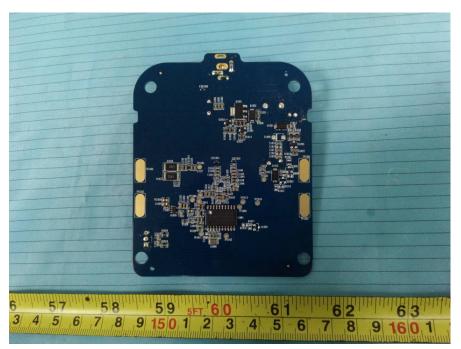

## EUT – Battery Bottom View (Handset)

EUT – Cover off View 1 (Charger)

EUT – Cover off View 2 (Charger)

EUT – Main Board Top View (Charger)

EUT – Main Board Bottom View (Charger)

**EUT – IC View (Charger)** 