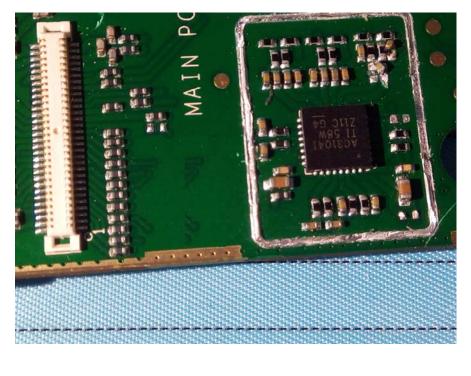

# **EXHIBIT C - EUT INTERNAL PHOTOGRAPHS**



**EUT – Cover off View 1 (Handset)** 

EUT – Cover off View 2 (Handset)



## EUT - Cover off View 3 (Handset)



EUT - Cover off View 4 (Handset)



### EUT - Cover off View 5 (Handset)



EUT - Cover off View 6 (Handset)





EUT – Main Board 1 Top View (Handset)

EUT – Main Board 1 Top Shielding off View (Handset)





#### EUT – Main Board 1 Bottom View (Handset)

EUT – Main Board 1 Bottom Shielding off View (Handset)





## EUT – Main Board 2 Top View (Handset)

EUT – Main Board 2 Bottom View (Handset)



### EUT – IC 1 View (Handset)



EUT – IC 2 View (Handset)



#### EUT – IC 3 View (Handset)



#### EUT - IC 4 View (Handset)



### EUT – IC 5 View (Handset)



#### EUT – IC 6 View (Handset)



EUT – IC 7 View (Handset)



EUT - Screen Top View (Handset)



#### **EUT – Screen Bottom View (Handset)**



**EUT – Battery Top View (Handset)** 



## EUT – Battery Bottom View (Handset)



EUT – Cover off View 1 (Charger)





EUT – Cover off View 2 (Charger)

EUT – Main Board Top View (Charger)





EUT – Main Board Bottom View (Charger)

**EUT – IC View (Charger)**