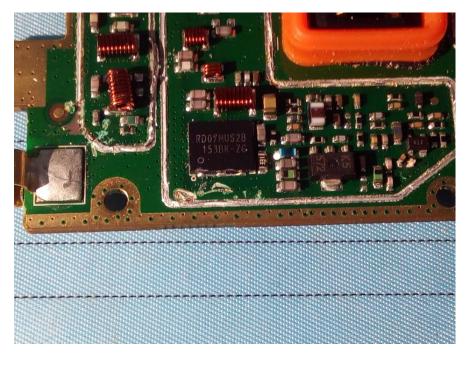

# **EXHIBIT C - EUT INTERNAL PHOTOGRAPHS**



**EUT – Cover off View 1 (Handset)** 

EUT – Cover off View 2 (Handset)



## EUT - Cover off View 3 (Handset)



EUT - Cover off View 4 (Handset)



### EUT - Cover off View 5 (Handset)



EUT - Cover off View 6 (Handset)





EUT – Main Board 1 Top View (Handset)

EUT – Main Board 1 Top Shielding off View (Handset)





#### EUT – Main Board 1 Bottom View (Handset)

EUT – Main Board 1 Bottom Shielding off View (Handset)





## EUT – Main Board 2 Top View (Handset)

EUT – Main Board 2 Bottom View (Handset)



### EUT – IC 1 View (Handset)



EUT – IC 2 View (Handset)



#### EUT – IC 3 View (Handset)



#### EUT - IC 4 View (Handset)



### EUT – IC 5 View (Handset)



#### EUT – IC 6 View (Handset)



EUT – IC 7 View (Handset)



EUT - Screen Top View (Handset)



#### **EUT – Screen Bottom View (Handset)**



**EUT – Battery Top View (Handset)** 



## EUT – Battery Bottom View (Handset)



EUT – Cover off View 1 (Charger)





EUT – Cover off View 2 (Charger)

EUT – Main Board Top View (Charger)





EUT – Main Board Bottom View (Charger)

**EUT – IC View (Charger)**