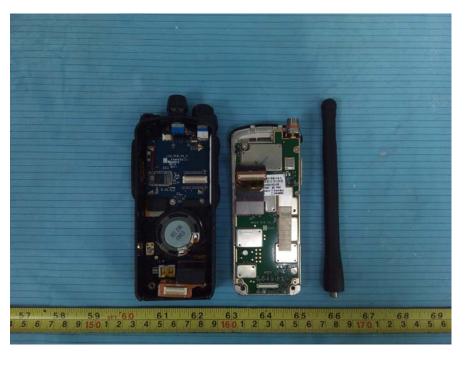

# **EXHIBIT C - EUT INTERNAL PHOTOGRAPHS**



**EUT – Cover off View 1 (Handset)** 

EUT – Cover off View 2 (Handset)



## EUT - Cover off View 3 (Handset)



EUT - Cover off View 4 (Handset)



### EUT - Cover off View 5 (Handset)



EUT - Cover off View 6 (Handset)





EUT – Main Board 1 Top View (Handset)

EUT – Main Board 1 Top Shielding off View (Handset)





#### EUT – Main Board 1 Bottom View (Handset)

EUT – Main Board 1 Bottom Shielding off View (Handset)





## EUT – Main Board 2 Top View (Handset)

EUT – Main Board 2 Bottom View (Handset)



### EUT – IC 1 View (Handset)



EUT – IC 2 View (Handset)



#### EUT – IC 3 View (Handset)



#### EUT - IC 4 View (Handset)



### EUT – IC 5 View (Handset)



#### EUT – IC 6 View (Handset)



EUT – IC 7 View (Handset)



EUT - Screen Top View (Handset)



#### **EUT – Screen Bottom View (Handset)**



**EUT – Battery Top View (Handset)** 



## EUT