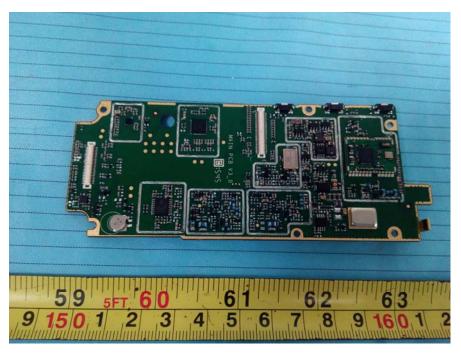

#### EUT – Main Board 1 Bottom View (Handset)

EUT – Main Board 1 Bottom Shielding off View (Handset)

## EUT – Main Board 2 Top View (Handset)

EUT – Main Board 2 Bottom View (Handset)