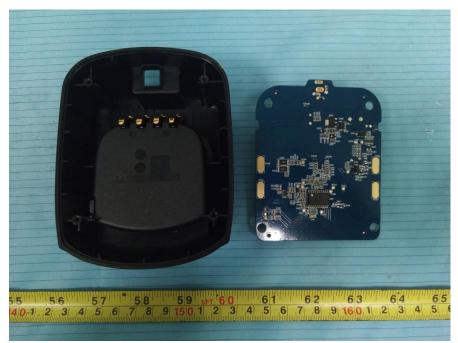

## EUT – Battery Bottom View (Handset)

EUT – Cover off View 1 (Charger)

EUT – Cover off View 2 (Charger)

EUT – Main Board Top View (Charger)

EUT – Main Board Bottom View (Charger)

**EUT – IC View (Charger)** 