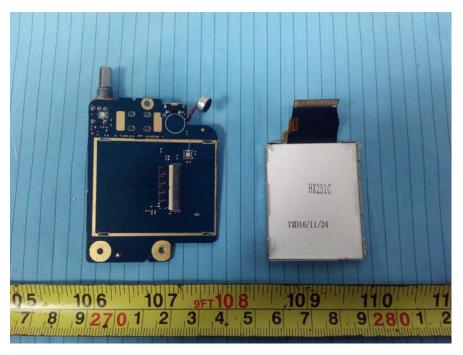

## EUT – Main Board 2 Top View (Handset)

EUT – Main Board 2 Bottom View (Handset)