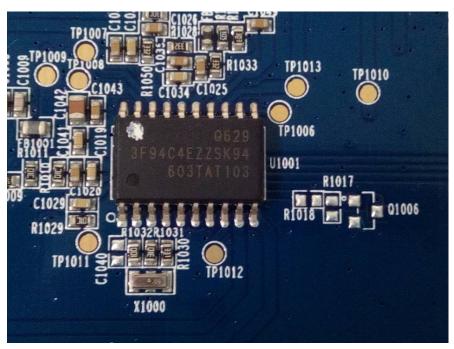

## EUT – Battery Bottom View (Handset)

EUT – Cover off View 1 (Charger)

EUT – Cover off View 2 (Charger)

EUT – Main Board Top View (Charger)

EUT – Main Board Bottom View (Charger)

**EUT – IC View (Charger)** 