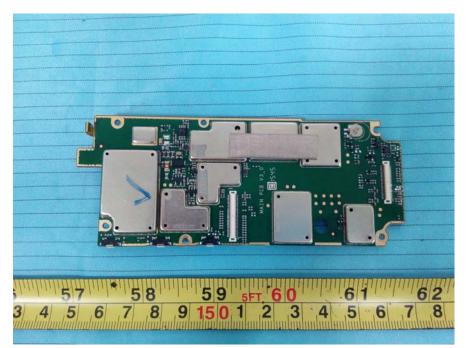

### EUT - Cover off View 5 (Handset)

EUT - Cover off View 6 (Handset)

EUT – Main Board 1 Top View (Handset)

EUT – Main Board 1 Top Shielding off View (Handset)

#### EUT – Main Board 1 Bottom View (Handset)

EUT – Main Board 1 Bottom Shielding off View (Handset)