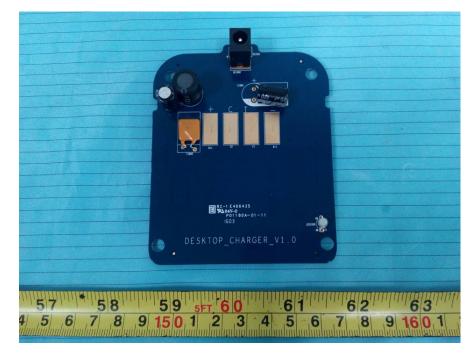

## EUT – Battery Bottom View (Handset)

EUT – Cover off View 1 (Charger)

EUT – Cover off View 2 (Charger)

EUT – Main Board Top View (Charger)

EUT – Main Board Bottom View (Charger)

**EUT – IC View (Charger)** 