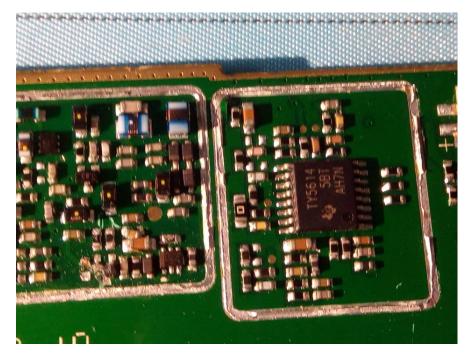

# **EXHIBIT C - EUT INTERNAL PHOTOGRAPHS**



**EUT – Cover off View 1 (Handset)** 

EUT – Cover off View 2 (Handset)



## EUT - Cover off View 3 (Handset)



EUT - Cover off View 4 (Handset)



### EUT - Cover off View 5 (Handset)



EUT - Cover off View 6 (Handset)





EUT – Main Board 1 Top View (Handset)

EUT – Main Board 1 Top Shielding off View (Handset)





#### EUT – Main Board 1 Bottom View (Handset)

EUT – Main Board 1 Bottom Shielding off View (Handset)





## EUT – Main Board 2 Top View (Handset)

EUT – Main Board 2 Bottom View (Handset)



### EUT – IC 1 View (Handset)



EUT – IC 2 View (Handset)



#### EUT – IC 3 View (Handset)



#### EUT - IC 4 View (Handset)



### EUT – IC 5 View (Handset)



#### EUT – IC 6 View (Handset)



EUT – IC 7 View (Handset)



EUT - Screen Top View (Handset)



#### **EUT – Screen Bottom View (Handset)**



**EUT – Battery Top View (Handset)** 



## EUT – Battery Bottom View (Handset)



EUT – Cover off View 1 (Charger)





EUT – Cover off View 2 (Charger)

EUT – Main Board Top View (Charger)





EUT – Main Board Bottom View (Charger)

**EUT – IC View (Charger)**