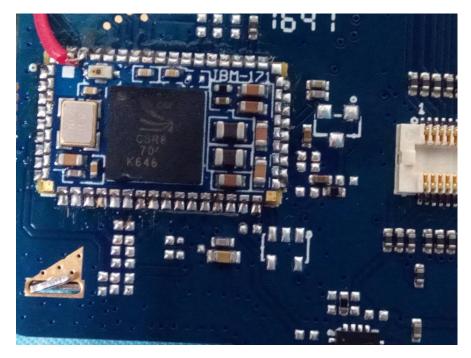

#### EUT – IC 6 View (Handset)

EUT – IC 7 View (Handset)

EUT - Screen Top View (Handset)