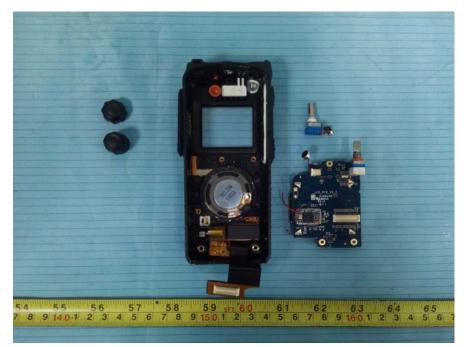

## EUT - Cover off View 3 (Handset)

EUT - Cover off View 4 (Handset)

### EUT - Cover off View 5 (Handset)

EUT - Cover off View 6 (Handset)

EUT – Main Board 1 Top View (Handset)

EUT – Main Board 1 Top Shielding off View (Handset)