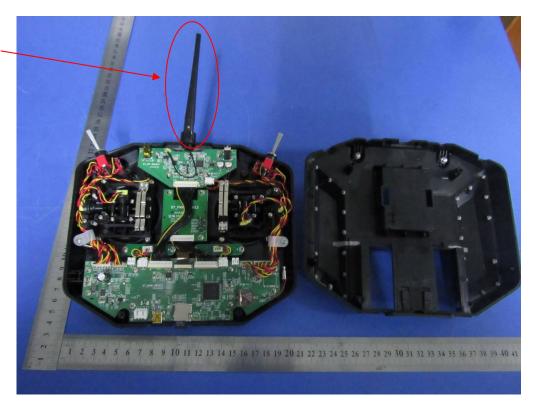

## Annex B.ii. Photograph EUT Internal Photo

Uncover- Front View 1

Antenna

Uncover- Front View 2

| Test Report No. | 16021314-FCC-R1 |
|-----------------|-----------------|
| Page            | 34 of 42        |