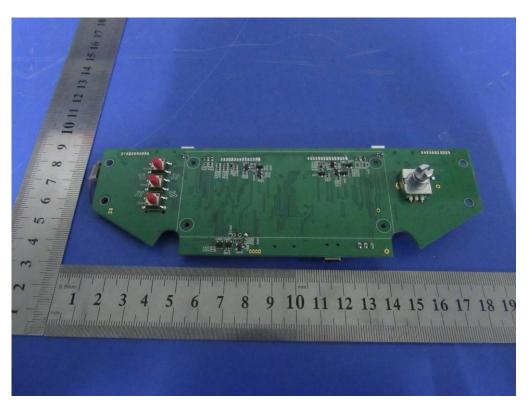

EUT PCB 1 - Front View

EUT PCB 1 – Rear View

| Test Report No. | 16021314-FCC-R1 |
|-----------------|-----------------|
| Page            | 35 of 42        |

EUT PCB 2 - Front View

EUT PCB 2 - Rear View

| Test Report No. | 16021314-FCC-R1 |
|-----------------|-----------------|
| Page            | 36 of 42        |