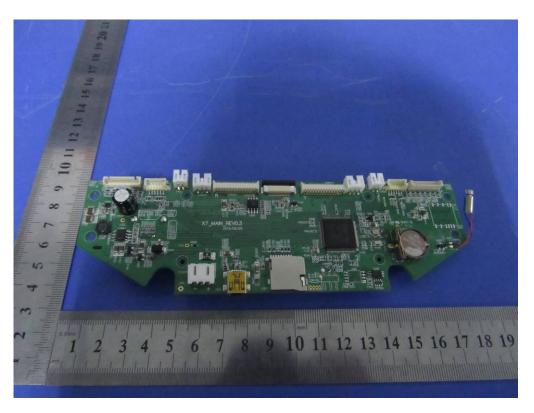

EUT PCB 1 - Front View

EUT PCB 1 – Rear View

| Test Report No. | 16021314-FCC-R1 |
|-----------------|-----------------|
| Page            | 35 of 42        |

EUT PCB 2 - Front View

EUT PCB 2 - Rear View

| Test Report No. | 16021314-FCC-R1 |
|-----------------|-----------------|
| Page            | 36 of 42        |