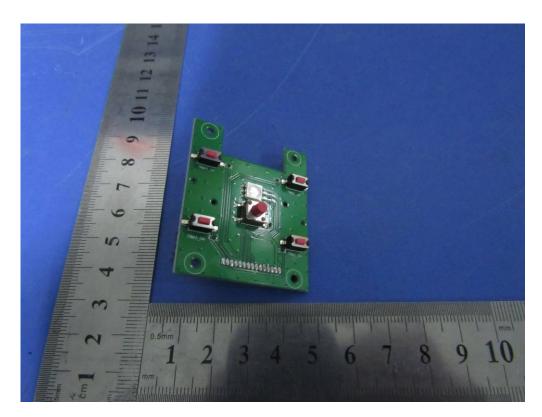

EUT PCB 3 - Front View

EUT PCB 3 - Rear View

| Test Report No. | 16021314-FCC-R1 |
|-----------------|-----------------|
| Page            | 37 of 42        |

EUT PCB 4 – Front View

EUT PCB 4 - Rear View