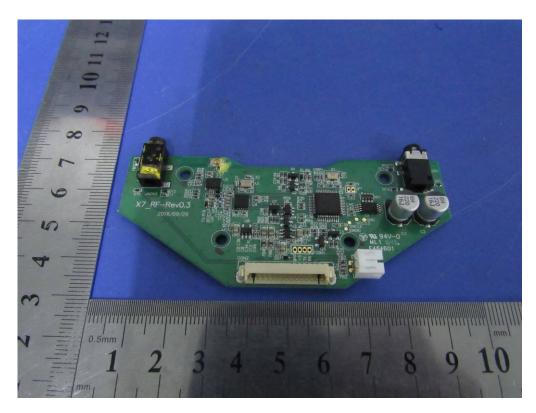

EUT PCB 1 - Front View

EUT PCB 1 – Rear View

| Test Report No. | 16021314-FCC-R1 |
|-----------------|-----------------|
| Page            | 35 of 42        |

EUT PCB 2 - Front View

EUT PCB 2 - Rear View

| Test Report No. | 16021314-FCC-R1 |
|-----------------|-----------------|
| Page            | 36 of 42        |