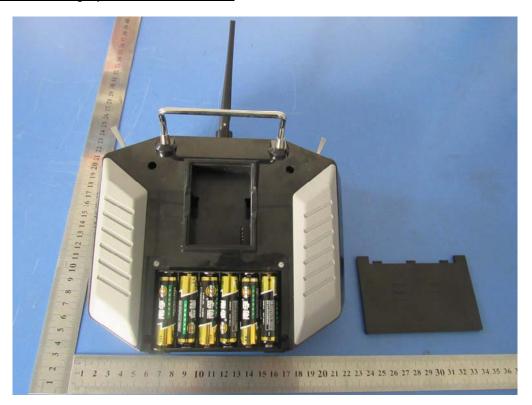

| Test Report No. | 16021314-FCC-R1 |
|-----------------|-----------------|
| Page            | 33 of 42        |