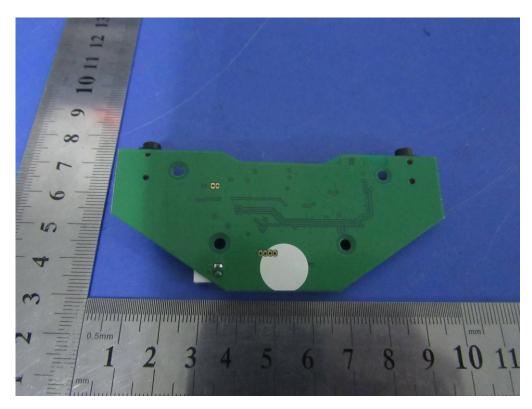

EUT PCB 1 - Front View

EUT PCB 1 – Rear View

| Test Report No. | 16021314-FCC-R1 |
|-----------------|-----------------|
| Page            | 35 of 42        |

EUT PCB 2 - Front View

EUT PCB 2 - Rear View

| Test Report No. | 16021314-FCC-R1 |
|-----------------|-----------------|
| Page            | 36 of 42        |