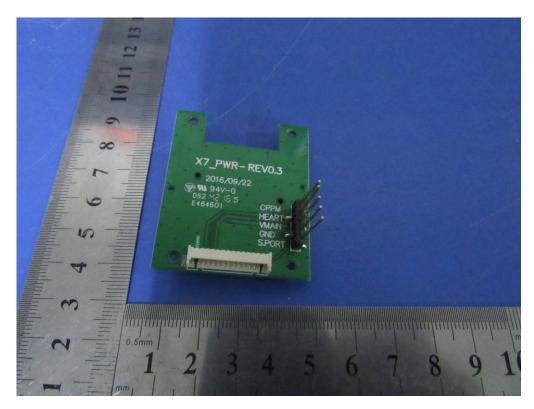

EUT PCB 3 - Front View

EUT PCB 3 - Rear View

| Test Report No. | 16021314-FCC-R1 |
|-----------------|-----------------|
| Page            | 37 of 42        |

EUT PCB 4 – Front View

EUT PCB 4 - Rear View