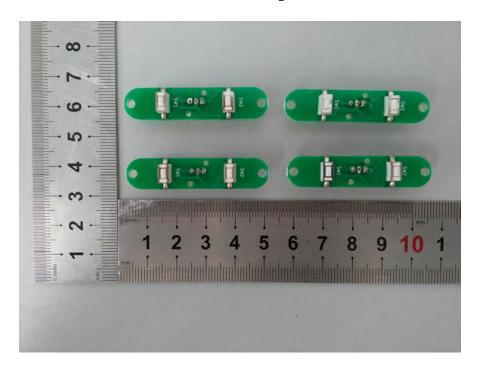

**EUT – Cover off View-7** 

**EUT – PCB-3 Top View** 

**EUT – PCB-3 Bottom View** 

**EUT – Cover off View-8** 

**EUT – PCB-4 Top View** 

**EUT – PCB-4 Bottom View** 

**EUT – PCB-5 Top View** 

**EUT – PCB-5 Bottom View** 