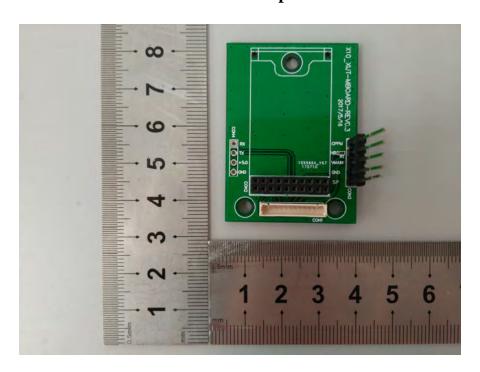

**EUT – PCB-1 Top View** 

**EUT – PCB-1 Bottom View** 

**EUT – Cover off View-5** 

**EUT – PCB-2 Top View** 

**EUT – PCB-2 Bottom View** 

**EUT – Cover off View-6** 

**EUT – BLE Module Top View** 

**EUT – BLE Module Bottom View** 