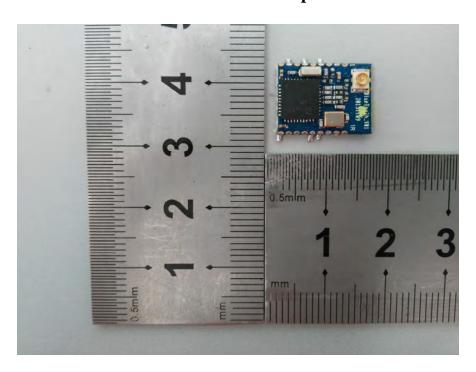

**EUT – PCB-1 Top View** 

**EUT – PCB-1 Bottom View** 

**EUT – Cover off View-5** 

**EUT – PCB-2 Top View** 

**EUT – PCB-2 Bottom View** 

**EUT – Cover off View-6** 

**EUT – BLE Module Top View** 

**EUT – BLE Module Bottom View** 