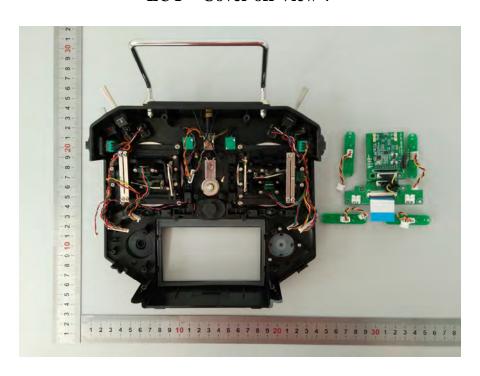

## **EXHIBIT C - EUT INTERNAL PHOTOGRAPHS**

**EUT – Cover off View-1** 

**EUT – Cover off View-2** 

**EUT – Cover off View-3** 

**EUT – SRD Antenna Connector View** 

**EUT – BLE Antenna Connector View** 

**EUT – Cover off View-4** 