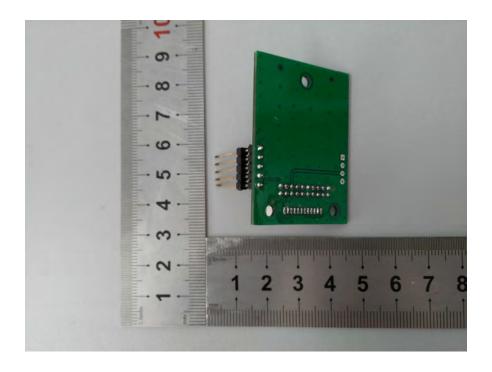

**EUT – PCB-1 Top View** 

**EUT – PCB-1 Bottom View** 

**EUT – Cover off View-5** 

**EUT – PCB-2 Top View** 

**EUT – PCB-2 Bottom View** 

**EUT – Cover off View-6** 

**EUT – BLE Module Top View** 

**EUT – BLE Module Bottom View** 