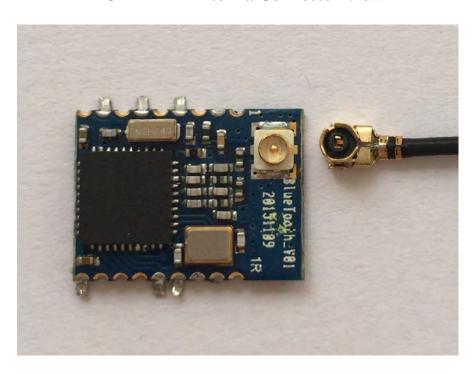

**EUT – PCB-1 Top View** 

**EUT – PCB-1 Bottom View** 

**EUT – Cover off View-5** 

**EUT – PCB-2 Top View** 

**EUT – PCB-2 Bottom View** 

**EUT – Cover off View-6** 

**EUT – BLE Module Top View** 

**EUT – BLE Module Bottom View** 