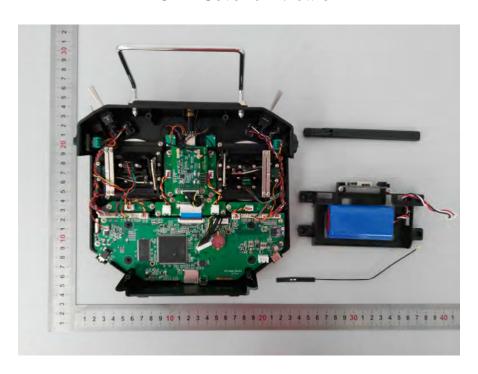

## **EXHIBIT C - EUT INTERNAL PHOTOGRAPHS**

**EUT – Cover off View-1** 

**EUT – Cover off View-2** 

**EUT – Cover off View-3** 

**EUT – SRD Antenna Connector View** 

**EUT – BLE Antenna Connector View** 

**EUT – Cover off View-4** 