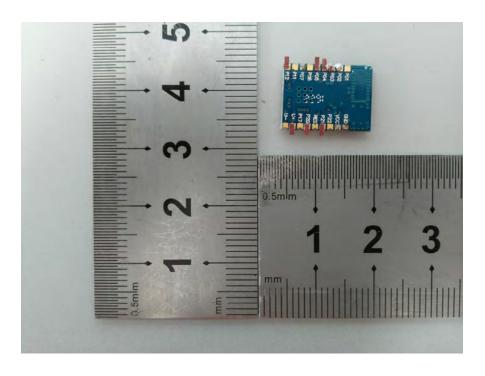

**EUT – PCB-1 Top View** 

**EUT – PCB-1 Bottom View** 

**EUT – Cover off View-5** 

**EUT – PCB-2 Top View** 

**EUT – PCB-2 Bottom View** 

**EUT – Cover off View-6** 

**EUT – BLE Module Top View** 

**EUT – BLE Module Bottom View** 