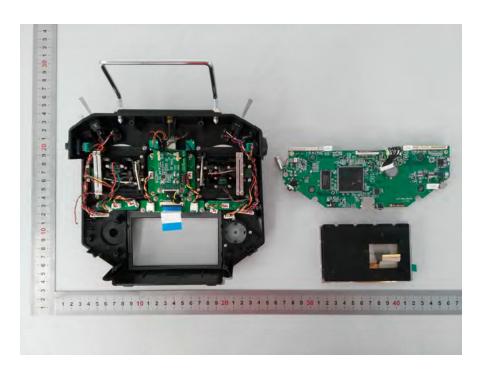

## **EXHIBIT C - EUT INTERNAL PHOTOGRAPHS**

**EUT – Cover off View-1** 

**EUT – Cover off View-2** 

**EUT – Cover off View-3** 

**EUT – SRD Antenna Connector View** 

**EUT – BLE Antenna Connector View** 

**EUT – Cover off View-4** 