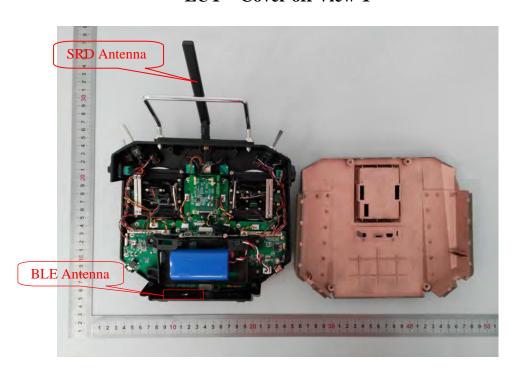

## **EXHIBIT C - EUT INTERNAL PHOTOGRAPHS**

**EUT – Cover off View-1** 

**EUT – Cover off View-2** 

**EUT – Cover off View-3** 

**EUT – SRD Antenna Connector View** 

**EUT – BLE Antenna Connector View** 

**EUT – Cover off View-4** 