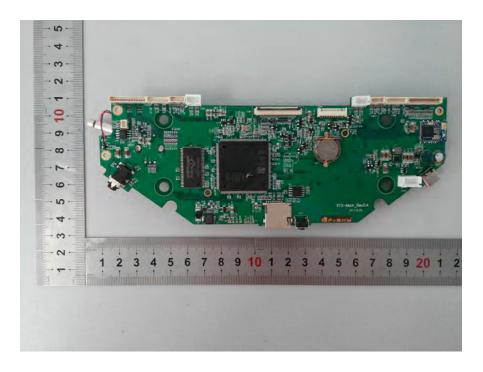

**EUT – PCB-1 Top View** 

**EUT – PCB-1 Bottom View** 

**EUT – Cover off View-5** 

**EUT – PCB-2 Top View** 

**EUT – PCB-2 Bottom View** 

**EUT – Cover off View-6** 

**EUT – BLE Module Top View** 

**EUT – BLE Module Bottom View** 