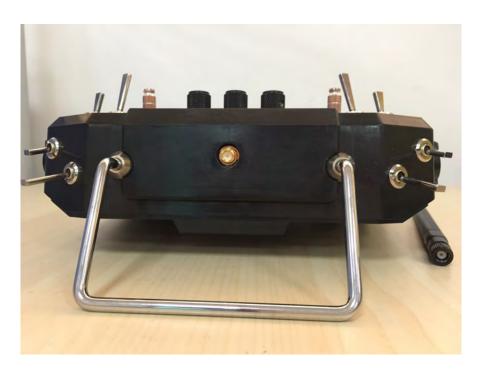

## **EXHIBIT C - EUT INTERNAL PHOTOGRAPHS**

**EUT – Cover off View-1** 

**EUT – Cover off View-2** 

**EUT – Cover off View-3** 

**EUT – SRD Antenna Connector View** 

**EUT – BLE Antenna Connector View** 

**EUT – Cover off View-4** 