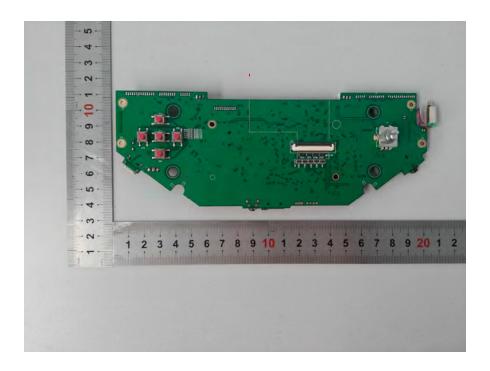

**EUT – PCB-1 Top View** 

**EUT – PCB-1 Bottom View** 

**EUT – Cover off View-5** 

**EUT – PCB-2 Top View** 

**EUT – PCB-2 Bottom View** 

**EUT – Cover off View-6** 

**EUT – BLE Module Top View** 

**EUT – BLE Module Bottom View** 