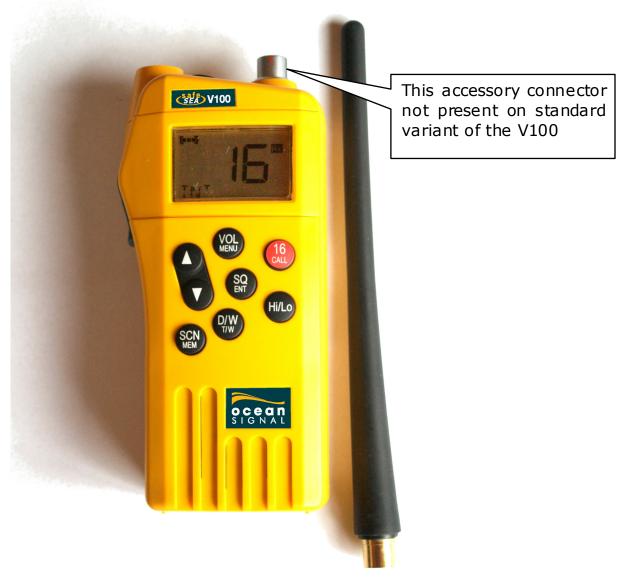

## SafeSea V100 VHF Handportable – External Photographs

The version shown is the SafeSea V100 with accessory socket. The standard model is identical, but with accessory connector removed. Note that the labelling will be identical for both variants.

Figure 1: V100 front view with antenna

Figure 2: V100 Left hand side view (Note battery protection tab removed)

Figure 3: V100 Right Hand Side View

Figure 4: V100 Rear view with battery fitted.

Figure 5: V100 Top and bottom views with battery fitted.