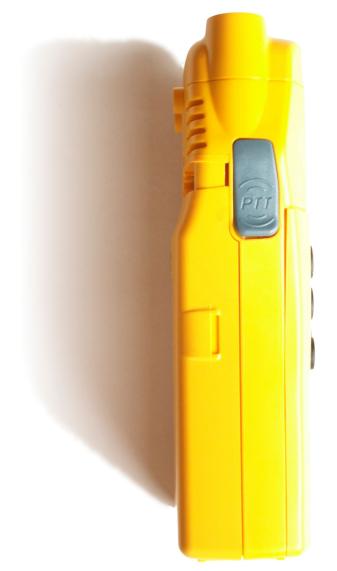

Figure 1: V100 front view with antenna

Figure 2: V100 Left hand side view (Note battery protection tab removed)

Figure 3: V100 Right Hand Side View

Figure 4: V100 Rear view with battery fitted.

Figure 5: V100 Top and bottom views with battery fitted.