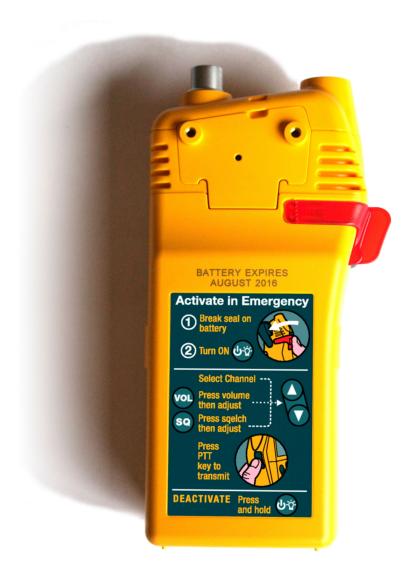

Figure 1: V100 front view with antenna

Figure 2: V100 Left hand side view (Note battery protection tab removed)

Figure 3: V100 Right Hand Side View

Figure 4: V100 Rear view with battery fitted.

Figure 5: V100 Top and bottom views with battery fitted.

Figure 6: V100 Rear View with battery removed showing approvals label.

Figure 7: Inside view of Lithium battery showing ID label

Figure 8: LB4V battery pack, showing break-off protection tab. Note that the battery is disabled when the tab is intact.