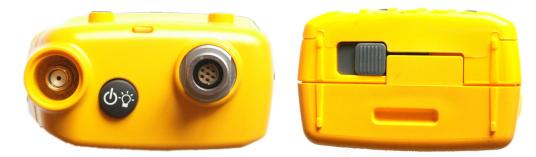

## SafeSea V100 VHF Handportable – External Photographs

The version shown is the SafeSea V100 with accessory socket. The standard model is identical, but with accessory connector removed. Note that the labelling will be identical for both variants.

Figure 1: V100 front view with antenna

Figure 2: V100 Left hand side view (Note battery protection tab removed)

Figure 3: V100 Right Hand Side View

Figure 4: V100 Rear view with battery fitted.

Figure 5: V100 Top and bottom views with battery fitted.