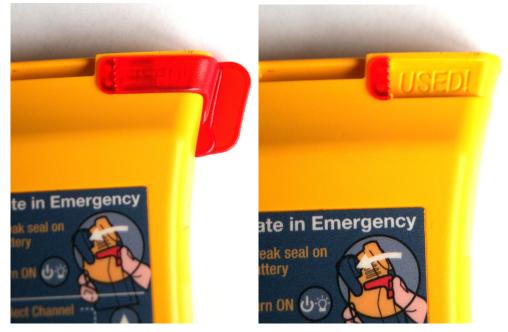

Figure 6: V100 Rear View with battery removed showing approvals label.

Figure 7: Inside view of Lithium battery showing ID label

Figure 8: LB4V battery pack, showing break-off protection tab. Note that the battery is disabled when the tab is intact.