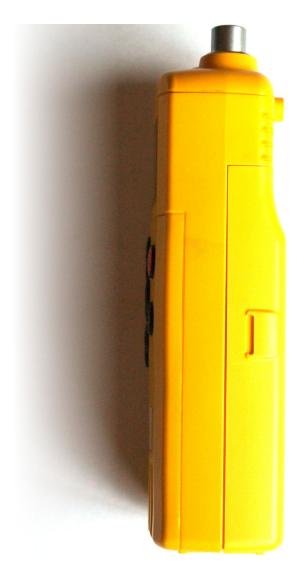

Figure 1: V100 front view with antenna

Figure 2: V100 Left hand side view (Note battery protection tab removed)

Figure 3: V100 Right Hand Side View

Figure 4: V100 Rear view with battery fitted.

Figure 5: V100 Top and bottom views with battery fitted.