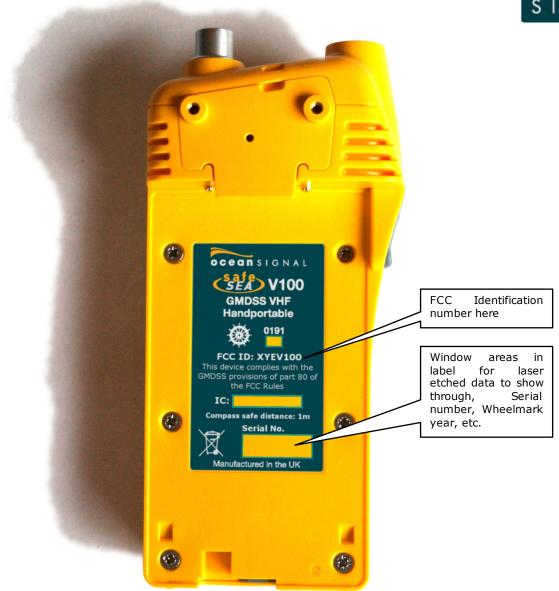

Figure 6: V100 Rear View with battery removed showing approvals label.

Figure 7: Inside view of Lithium battery showing ID label

Figure 8: LB4V battery pack, showing break-off protection tab. Note that the battery is disabled when the tab is intact.