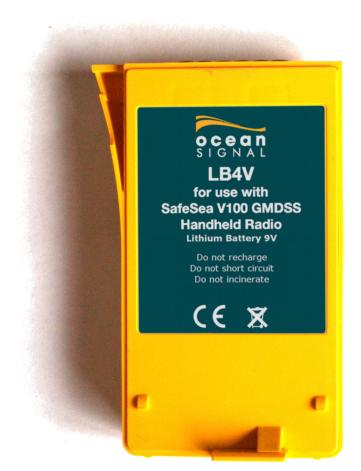

Figure 6: V100 Rear View with battery removed showing approvals label.

Figure 7: Inside view of Lithium battery showing ID label

Figure 8: LB4V battery pack, showing break-off protection tab. Note that the battery is disabled when the tab is intact.