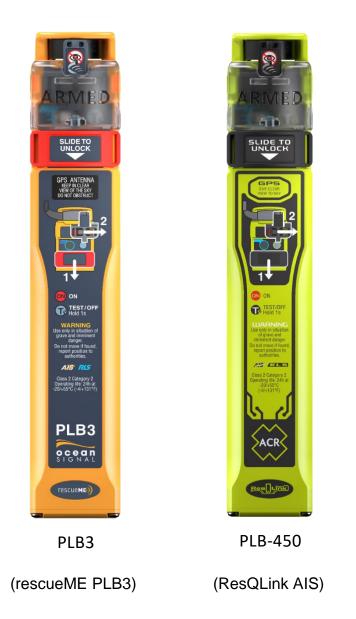

## Statement of Similarities and Differences Between Beacon Model Variants rescueME PLB3 and ResQLink AIS (PLB-450)

Figure 1

The Ocean Signal PLB3 and ACR PLB-450 are essentially identical products with different exterior labels and body colours (Ocean Signal Yellow and ACR Chartreuse) as shown in Figure 1.