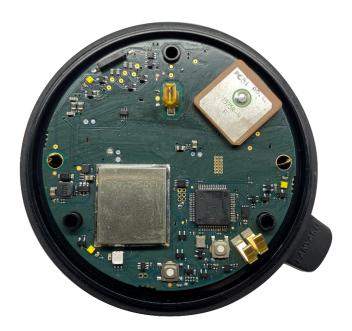

## Ocean Signal rescueME EPIRB3 and SafeSea EPIRB3 Pro - Internal Photographs

Photographs showing the internal construction, battery pack and PCB assembly of the Ocean Signal EPIRB3 and EPIRB3 Pro are shown in Figures 1 to 6 below. Note that the internal construction, battery pack and PCB of both EPIRB variants is identical.

Figure 1: EPIRB3/EPIRB3 Pro - Top view showing PCB in-situ.

Figure 2: EPIRB3/EPIRB3 Pro – Top view, PCB removed showing battery carrier in-situ.

Figure 3: EPIRB3/EPIRB3 Pro – Top view, case only.

Figure 4: EPIRB3/EPIRB3 Pro PCB - Rear side