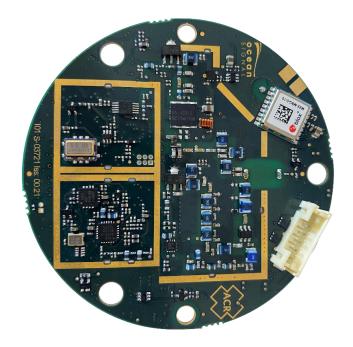

Figure 1: EPIRB3/EPIRB3 Pro - Top view showing PCB in-situ.

Figure 2: EPIRB3/EPIRB3 Pro – Top view, PCB removed showing battery carrier in-situ.

Figure 3: EPIRB3/EPIRB3 Pro – Top view, case only.

Figure 4: EPIRB3/EPIRB3 Pro PCB - Rear side