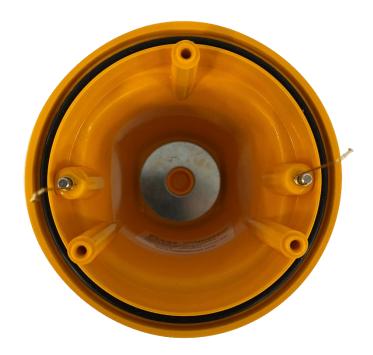

## Ocean Signal rescueME EPIRB3 and SafeSea EPIRB3 Pro - Internal Photographs

Photographs showing the internal construction, battery pack and PCB assembly of the Ocean Signal EPIRB3 and EPIRB3 Pro are shown in Figures 1 to 6 below. Note that the internal construction, battery pack and PCB of both EPIRB variants is identical.

Figure 1: EPIRB3/EPIRB3 Pro - Top view showing PCB in-situ.

Figure 2: EPIRB3/EPIRB3 Pro – Top view, PCB removed showing battery carrier in-situ.

Figure 3: EPIRB3/EPIRB3 Pro – Top view, case only.

Figure 4: EPIRB3/EPIRB3 Pro PCB - Rear side