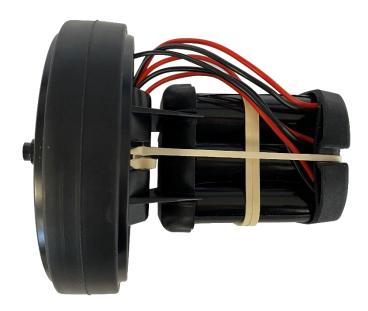

Figure 5: EPIRB3/EPIRB3 Pro PCB – Rear side with screening cans removed.

Figure 6: EPIRB3/EPIRB3 Pro – Battery pack in carrier.