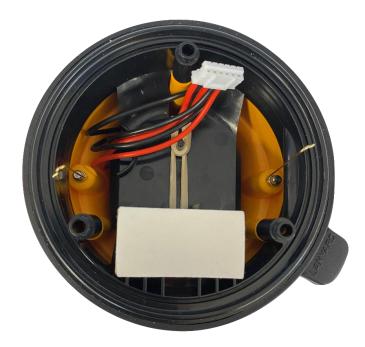

## Ocean Signal rescueME EPIRB3 and SafeSea EPIRB3 Pro - Internal Photographs

Photographs showing the internal construction, battery pack and PCB assembly of the Ocean Signal EPIRB3 and EPIRB3 Pro are shown in Figures 1 to 6 below. Note that the internal construction, battery pack and PCB of both EPIRB variants is identical.

Figure 1: EPIRB3/EPIRB3 Pro - Top view showing PCB in-situ.

Figure 2: EPIRB3/EPIRB3 Pro – Top view, PCB removed showing battery carrier in-situ.

Figure 3: EPIRB3/EPIRB3 Pro – Top view, case only.

Figure 4: EPIRB3/EPIRB3 Pro PCB - Rear side