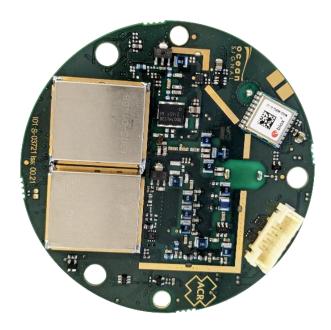

## Ocean Signal rescueME EPIRB3 and SafeSea EPIRB3 Pro - Internal Photographs

Photographs showing the internal construction, battery pack and PCB assembly of the Ocean Signal EPIRB3 and EPIRB3 Pro are shown in Figures 1 to 6 below. Note that the internal construction, battery pack and PCB of both EPIRB variants is identical.

Figure 1: EPIRB3/EPIRB3 Pro - Top view showing PCB in-situ.

Figure 2: EPIRB3/EPIRB3 Pro – Top view, PCB removed showing battery carrier in-situ.

Figure 3: EPIRB3/EPIRB3 Pro – Top view, case only.

Figure 4: EPIRB3/EPIRB3 Pro PCB - Rear side

Figure 5: EPIRB3/EPIRB3 Pro PCB – Rear side with screening cans removed.

Figure 6: EPIRB3/EPIRB3 Pro – Battery pack in carrier.