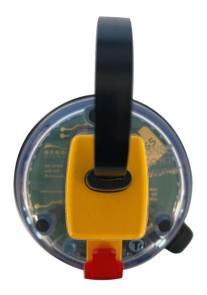

## Ocean Signal SafeSea EPIRB3 PRO - External Photographs

External photographs of the SafeSea EPIRB3 PRO are shown below in Figures 1 to 6.

Figure 1: SafeSea EPIRB3 PRO - Front View (Including Fixed Antenna in Deployed Configuration)