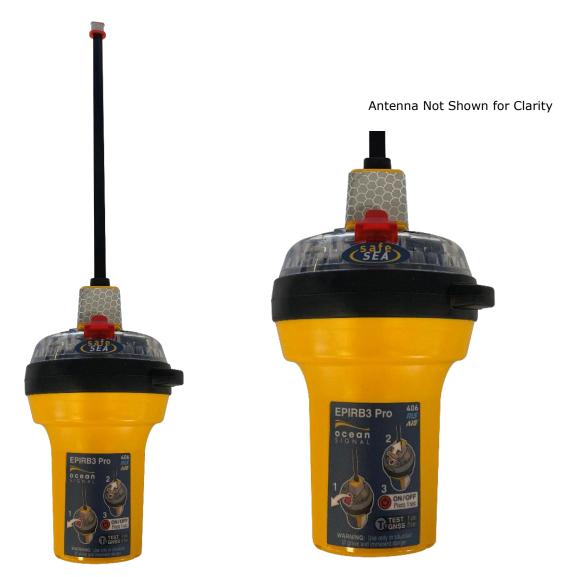

## Ocean Signal SafeSea EPIRB3 PRO - External Photographs

External photographs of the SafeSea EPIRB3 PRO are shown below in Figures 1 to 6.

Figure 1: SafeSea EPIRB3 PRO - Front View (Including Fixed Antenna in Deployed Configuration)

Figure 2: SafeSea EPIRB3 PRO - Right Hand Side View (Antenna Not Shown for Clarity)

Figure 3: SafeSea EPIRB3 PRO - Left Hand Side View (Antenna Not Shown for Clarity)

Figure 4: SafeSea EPIRB3 PRO – Rear View (Antenna Not Shown for Clarity)