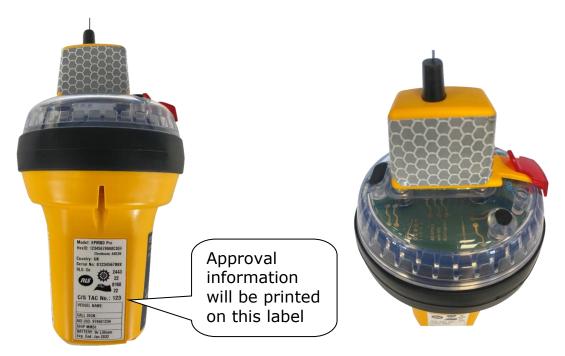

Figure 2: SafeSea EPIRB3 PRO - Right Hand Side View (Antenna Not Shown for Clarity)

Figure 3: SafeSea EPIRB3 PRO - Left Hand Side View (Antenna Not Shown for Clarity)

Figure 4: SafeSea EPIRB3 PRO – Rear View (Antenna Not Shown for Clarity)