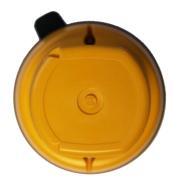

Figure 5: SafeSea EPIRB3 PRO - Top View (Including Fixed Antenna in Stowed Configuration)

Figure 6: SafeSea EPIRB3 PRO – Base View