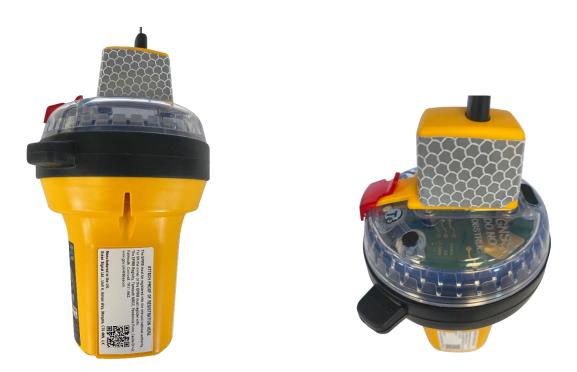

Figure 5: SafeSea EPIRB3 PRO - Top View (Including Fixed Antenna in Stowed Configuration)

Figure 6: SafeSea EPIRB3 PRO – Base View