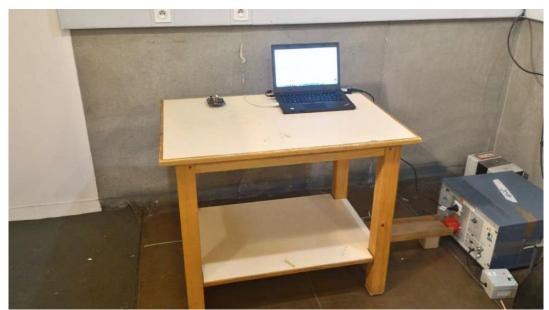

## NXP Semiconductors JN5179-001-M10 & JN5179-001-M13

Conducted emission measurement setup (JN5179-001-M10 version)

Conducted emission measurement setup (JN5179-001-M13 version)

Conducted emission measurement setup (JN5179-001-M10 version)