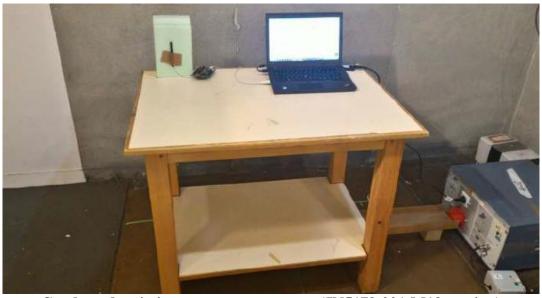

## NXP Semiconductors JN5179-001-M10 & JN5179-001-M13

Conducted emission measurement setup (JN5179-001-M10 version)

Conducted emission measurement setup (JN5179-001-M13 version)

Conducted emission measurement setup (JN5179-001-M10 version)

Conducted emission measurement setup (JN5179-001-M13 version)

Radiated emissions measurements setup below 1GHz (JN5179-001-M10 version)

Radiated emissions measurements setup below 1GHz (JN5179-001-M13 version)