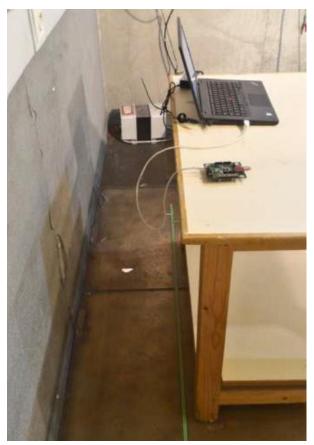

Conducted emission measurement setup (JN5179-001-M13 version)

Radiated emissions measurements setup below 1GHz (JN5179-001-M10 version)

Radiated emissions measurements setup below 1GHz (JN5179-001-M13 version)

Radiated emissions measurements setup above 1GHz (JN5179-001-M10 version)

Radiated emissions measurements setup above 1GHz (JN5179-001-M13 version)