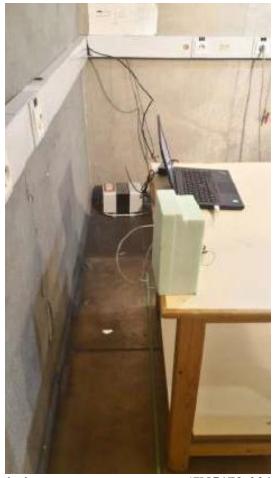

Radiated emissions measurements setup above 1GHz (JN5179-001-M10 version)

Radiated emissions measurements setup above 1GHz (JN5179-001-M13 version)