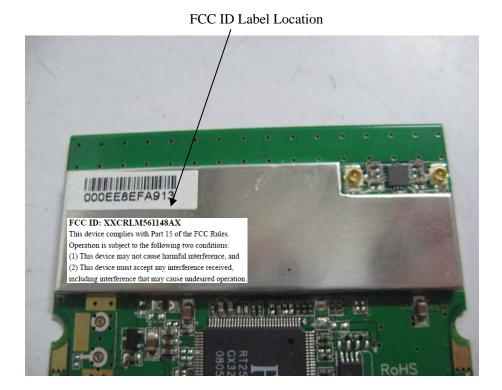

## **EXHIBIT 1- PRODUCT LABELING**

## **Proposed FCC ID Label Format**

| FCC ID: XXCRLM561148AX                                     |
|------------------------------------------------------------|
| This device complies with Part 15 of the FCC Rules.        |
| Operation is subject to the following two conditions:      |
| (1) This device may not cause harmful interference, and    |
| (2) This device must accept any interference received,     |
| including interference that may cause undesired operation. |

## **Proposed Label Location on EUT**