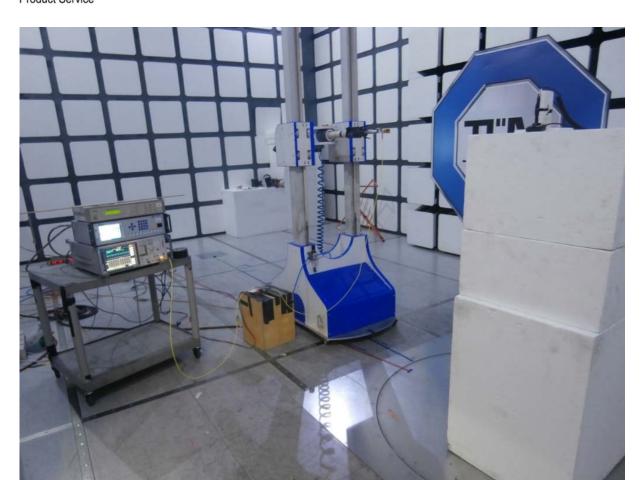

## PHOTOGRAPHS OF TEST SET UP

FCC Part 15.247 Radiated Emissions 30 MHz to 1 GHz

FCC Part 15.247 Radiated Emissions 1 GHz to 18 GHz

FCC Part 15.407 Radiated Emissions 18 GHz to 25 GHz

SAR - Body - Clip (300 - 01922) - 1160 mAh Battery