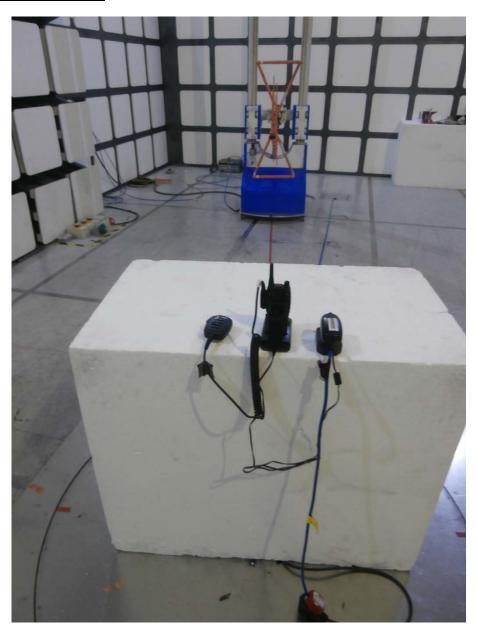

## PHOTOGRAPHS OF TEST SET UP

FCC Part 15.247 Radiated Emissions 30 MHz to 1 GHz

FCC Part 15.247 Radiated Emissions 1 GHz to 18 GHz

FCC Part 15.407 Radiated Emissions 18 GHz to 25 GHz

SAR - Body - Clip (300 - 01922) - 1160 mAh Battery