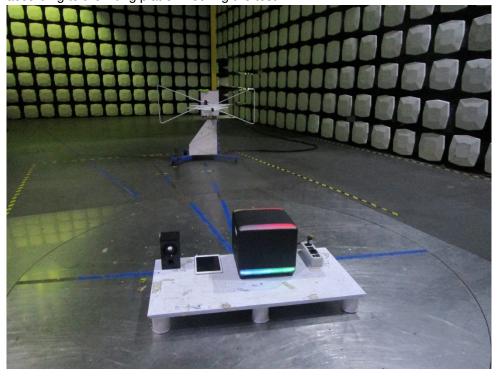

#### SGS-CSTC Standards Technical Services Co., Ltd. **Guangzhou Branch**

Page: 3 of 3

#### Radiated Emissions & Radiated Emissions which fall in the restricted bands

Remark: The transmitter part of the EUT was kept on the high 1.5m above 1GHz according to the lifting platform during the test.