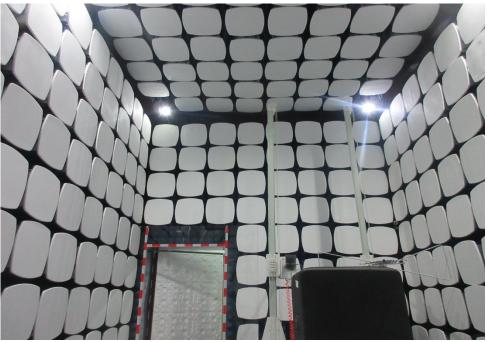

#### Radiated Emissions & Radiated Emissions which fall in the restricted bands

Remark: The transmitter part of the EUT was kept on the high 1.5m above 1GHz according to the lifting platform during the test.