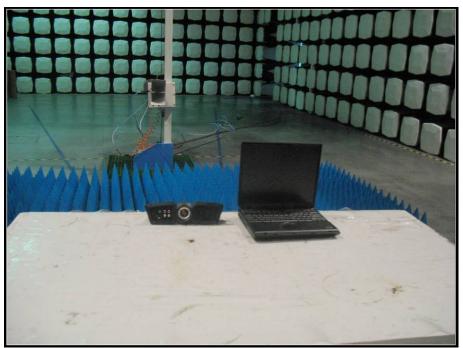

## **Radiated Spurious Emission Test Setup**

30 MHz to 1 GHz:

Above 1 GHz:

After pretest, the electrical board with the Bluetooth module removed out of the equipment has been tested on Radiated Emission, which is worse than the Bluetooth in the equipment, so we only show the main electrical board with the Bluetooth module in Radiated Spurious Emission Test Setup.