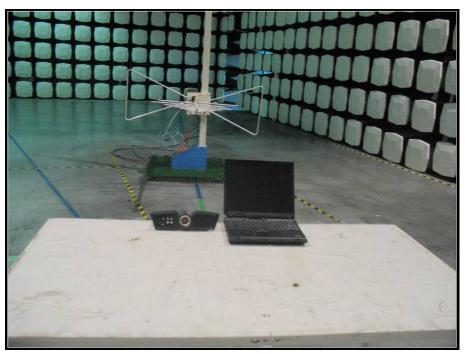

## **Radiated Spurious Emission Test Setup**

30 MHz to 1 GHz:

Above 1 GHz:

After pretest, the electrical board with the Bluetooth module removed out of the equipment has been tested on Radiated Emission, which is worse than the Bluetooth in the equipment, so we only show the main electrical board with the Bluetooth module in Radiated Spurious Emission Test Setup.