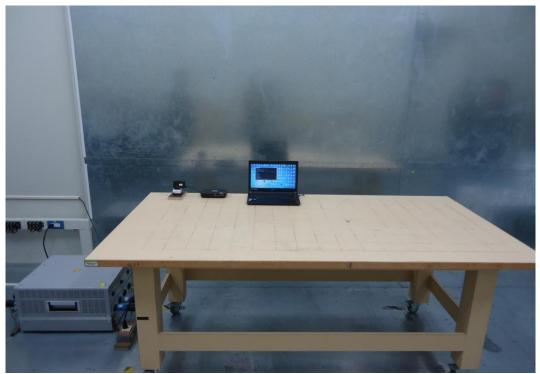

## **B.1** Conducted Emission Measurement

FRONT VIEW

**BACK VIEW** 

File Number: C1M1803257

Report Number: EM-F180139

This test report may be reproduced in full only. The document may only be updated by Audix Technology Corp. personnel. Any changes will be noted in the Document History section of the report.