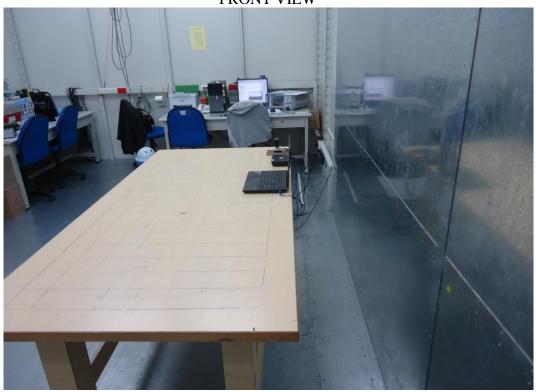

## **B.1** Conducted Emission Measurement

FRONT VIEW

**BACK VIEW** 

File Number: C1M1803257

Report Number: EM-F180139

This test report may be reproduced in full only. The document may only be updated by Audix Technology Corp. personnel. Any changes will be noted in the Document History section of the report.