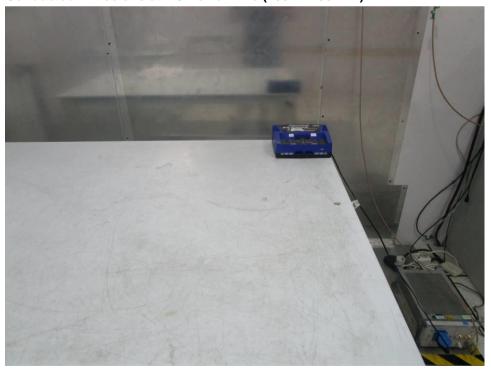

#### **Test Setup Photos**

BLE

Conducted Emissions at AC Power Line (150kHz-30MHz)