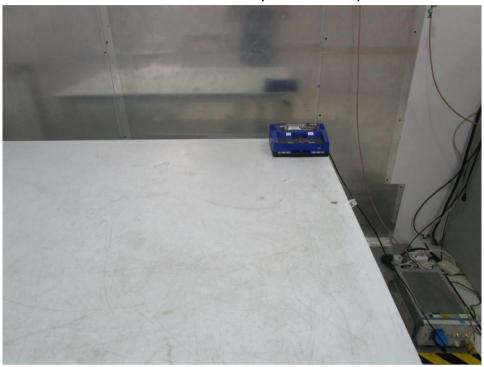

#### **Test Setup Photos**

BLE

Conducted Emissions at AC Power Line (150kHz-30MHz)