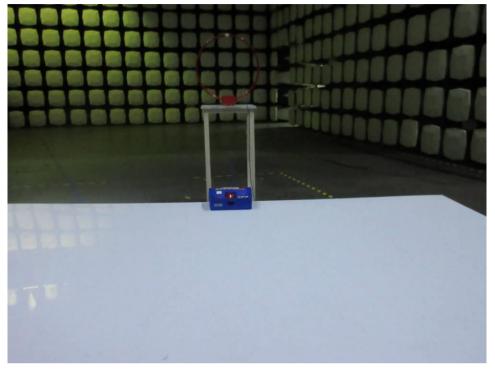

#### **Test Setup Photos**

BLE

Conducted Emissions at AC Power Line (150kHz-30MHz)