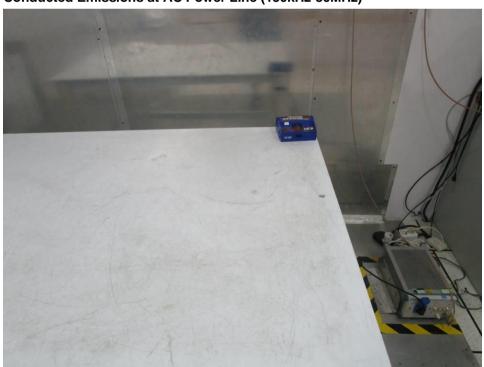

#### **Test Setup Photos**

BLE

Conducted Emissions at AC Power Line (150kHz-30MHz)