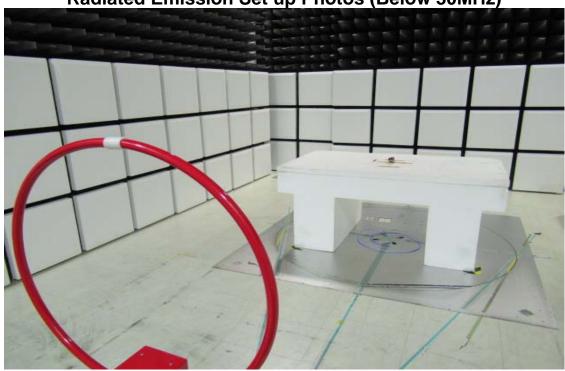

## PHOTOGRAPHS OF SET UP

Radiated Emission Set up Photos (Below 30MHz)

Radiated Emission Set up Photos (Below 1GHz)

Unless otherwise stated the results shown in this test report refer only to the sample(s) tested and such sample(s) are retained for 90 days only.