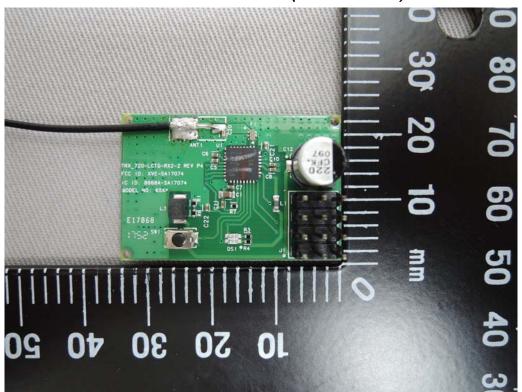

## Internal View of EUT-1 (Model: 6519B)

Internal View of EUT-2

Unless otherwise stated the results shown in this test report refer only to the sample(s) tested and such sample(s) are retained for 90 days only.