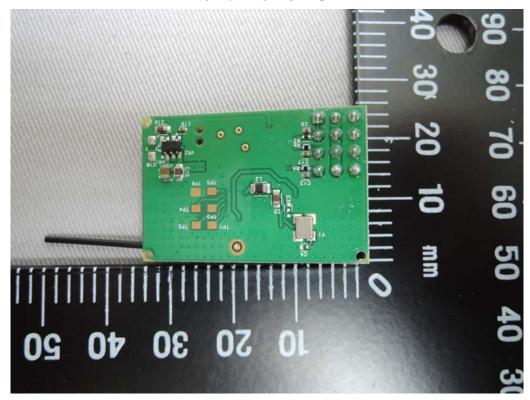

## Internal View of EUT-1 (Model: 6519B)

Internal View of EUT-2

Unless otherwise stated the results shown in this test report refer only to the sample(s) tested and such sample(s) are retained for 90 days only.