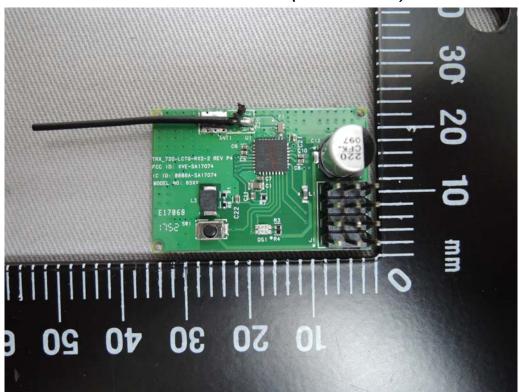

## Internal View of EUT-1 (Model: 6519B)

Internal View of EUT-2

Unless otherwise stated the results shown in this test report refer only to the sample(s) tested and such sample(s) are retained for 90 days only.