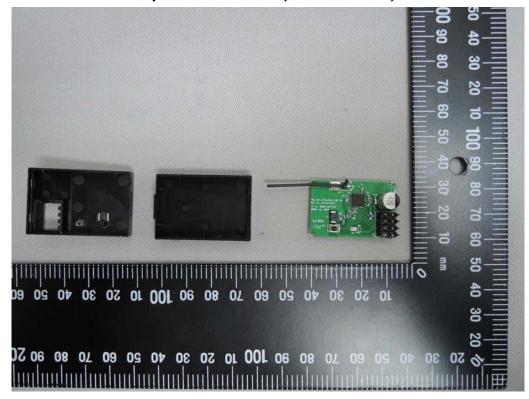

## PHOTOGRAPHS OF EUT

Open View of EUT (Model: 6519B)

Open View of EUT (Model: 3046B)

Unless otherwise stated the results shown in this test report refer only to the sample(s) tested and such sample(s) are retained for 90 days only.