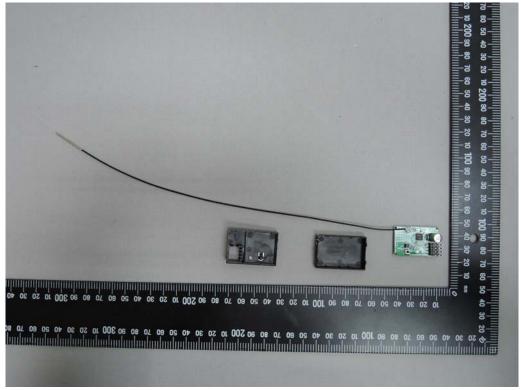

## PHOTOGRAPHS OF EUT

Open View of EUT (Model: 6519B)

Open View of EUT (Model: 3046B)

Unless otherwise stated the results shown in this test report refer only to the sample(s) tested and such sample(s) are retained for 90 days only.