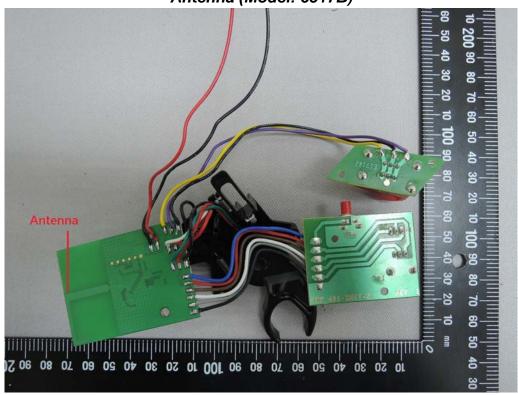

No.134,WuKungRoad,NewTaipeiIndustrialPark,WukuDistrict,NewTaipeiCity,Taiwan24803/新北市五股區新北產業園區五工路 134 號

台灣檢驗科技股份有限公司

f (886-2) 2298-0488 www.tw.sqs.com

Antenna (Model: 3047B)

Unless otherwise stated the results shown in this test report refer only to the sample(s) tested and such sample(s) are retained for 90 days only.