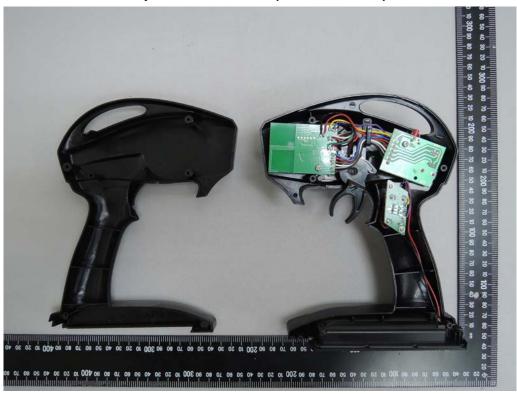

## Internal View of EUT (Model: 6517B)

Unless otherwise stated the results shown in this test report refer only to the sample(s) tested and such sample(s) are retained for 90 days only.

Unless otherwise stated the results shown in this test report refer only to the sample(s) tested and such sample(s) are retained for 90 days only. 