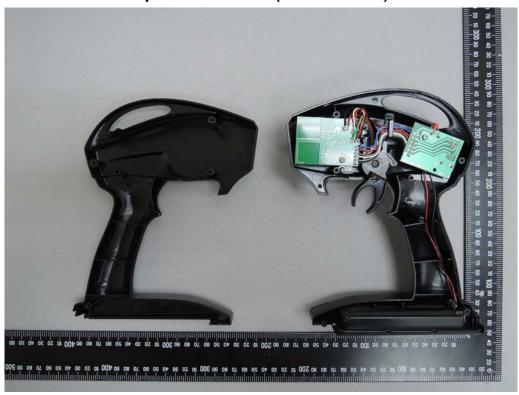

## Internal View of EUT (Model: 6517B)

Unless otherwise stated the results shown in this test report refer only to the sample(s) tested and such sample(s) are retained for 90 days only.

Unless otherwise stated the results shown in this test report refer only to the sample(s) tested and such sample(s) are retained for 90 days only. 