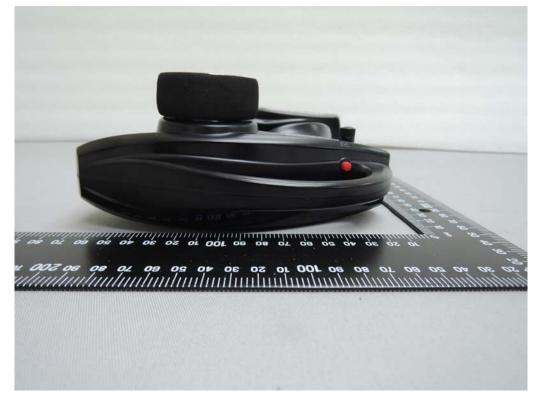

## Side View of EUT – 3

Unless otherwise stated the results shown in this test report refer only to the sample(s) tested and such sample(s) are retained for 90 days only.

Front View of EUT (Model: 3047B)

Unless otherwise stated the results shown in this test report refer only to the sample(s) tested and such sample(s) are retained for 90 days only.