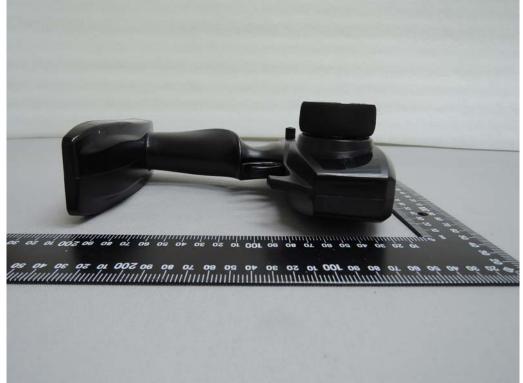

## Side View of EUT – 3

Unless otherwise stated the results shown in this test report refer only to the sample(s) tested and such sample(s) are retained for 90 days only.

Front View of EUT (Model: 6516B)

Unless otherwise stated the results shown in this test report refer only to the sample(s) tested and such sample(s) are retained for 90 days only.