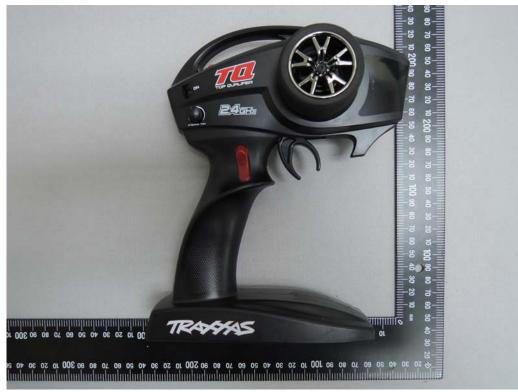

## Side View of EUT – 3

Unless otherwise stated the results shown in this test report refer only to the sample(s) tested and such sample(s) are retained for 90 days only.

Front View of EUT (Model: 6516B)