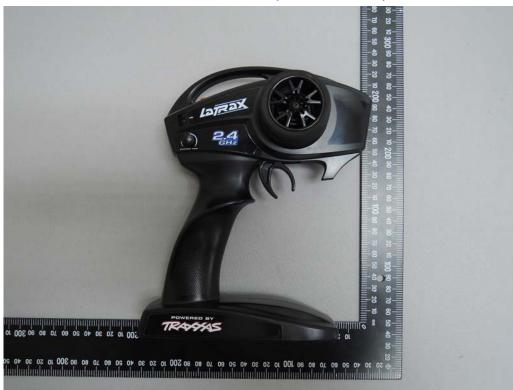

## Side View of EUT – 3

Unless otherwise stated the results shown in this test report refer only to the sample(s) tested and such sample(s) are retained for 90 days only.

Front View of EUT (Model: 6516B)

Unless otherwise stated the results shown in this test report refer only to the sample(s) tested and such sample(s) are retained for 90 days only.