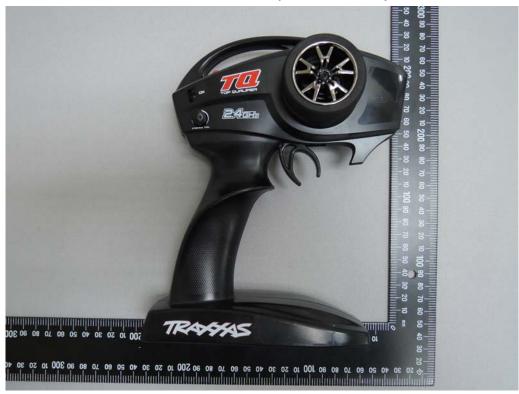

## Side View of EUT – 3

Unless otherwise stated the results shown in this test report refer only to the sample(s) tested and such sample(s) are retained for 90 days only.

Front View of EUT (Model: 3047B)

Unless otherwise stated the results shown in this test report refer only to the sample(s) tested and such sample(s) are retained for 90 days only.