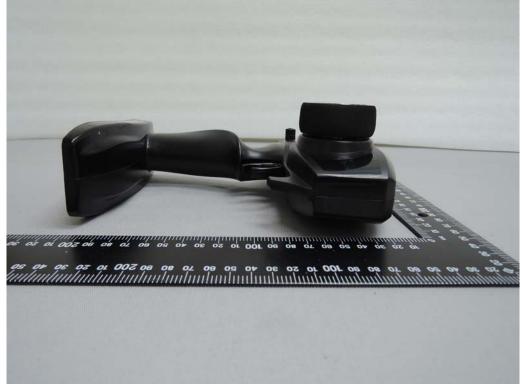

## Side View of EUT – 3

Unless otherwise stated the results shown in this test report refer only to the sample(s) tested and such sample(s) are retained for 90 days only.

Front View of EUT (Model: 3047B)

Unless otherwise stated the results shown in this test report refer only to the sample(s) tested and such sample(s) are retained for 90 days only.