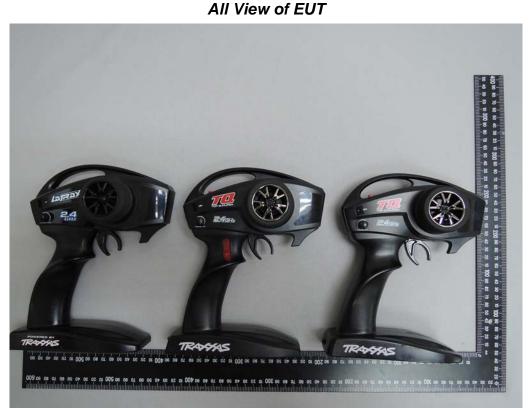

# **PHOTOGRAPHS OF EUT**

Front View of EUT (Model: 6517B)

Unless otherwise stated the results shown in this test report refer only to the sample(s) tested and such sample(s) are retained for 90 days only.