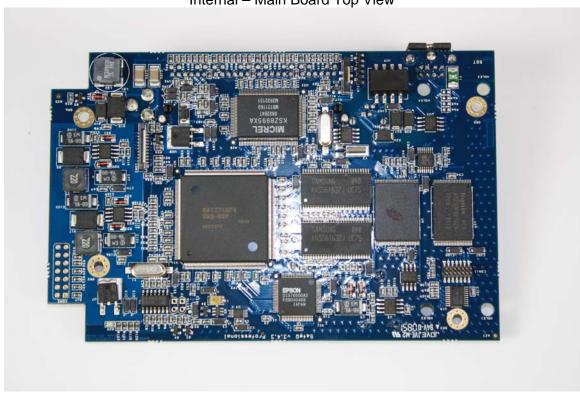

### **YSoft SafeQ Terminal UltraLight Print and Copy**

Internal - Main Board Side View

Page 1 of 16

Internal – Main Board Top View

Internal – Top View - Board Stack without radio

Internal – Board Stack Side View with radio