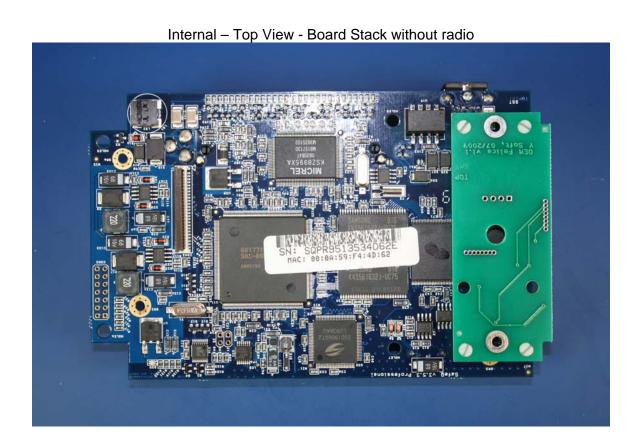

### **YSoft SafeQ Terminal UltraLight Print and Copy**

Internal - Main Board Side View

Page 1 of 16

Internal – Main Board Top View

Internal – Top View - Board Stack without radio

Internal – Board Stack Side View with radio