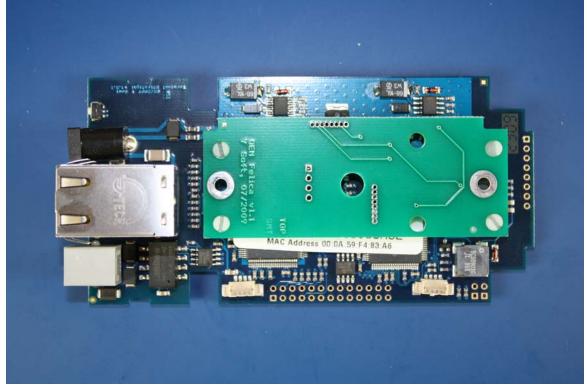

### **YSoft SafeQ Terminal UltraLight Print and Copy**

Internal - Main Board Side View

Page 1 of 16

Internal – Main Board Top View

Internal – Top View - Board Stack without radio

Internal – Board Stack Side View with radio

# **YSoft SafeQ Terminal UltraLight Print Only**

Internal – Main Board Bottom View

Internal - Main Board Side View

Internal – Main Board Top View

Internal – Top View - Board Stack without radio

Internal – Board Stack Side View with radio