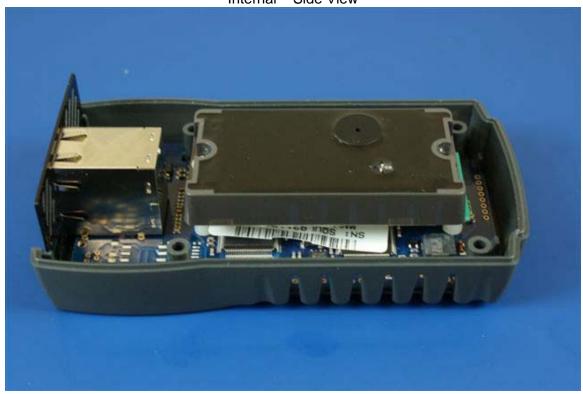

#### **HID Prox Family Internal Photos**

### **YSoft SafeQ Terminal UltraLight Print and Copy**



Internal - Main Board Side View

Page 1 of 16

Internal – Main Board Top View



Internal – Top View - Board Stack without radio







Internal – Board Stack Side View with radio





Internal – Side View



# **YSoft SafeQ Terminal UltraLight Print Only**

Internal – Main Board Bottom View



Internal - Main Board Side View



Internal – Main Board Top View



Internal – Top View - Board Stack without radio







Internal – Board Stack Side View with radio





Internal – Side View



# **YSoft SafeQ Terminal UltraLight Network Card Reader**

Internal – Main Board Bottom View



Internal - Main Board Side View



Internal – Main Board Top View



Internal - Top View - Board Stack without radio













Internal – Side View



#### **YSoft SafeQ Terminal Professional**

Internal – Main Board Bottom View



Internal – Main Board Side View



Internal - Main Board Top View







Internal – Board Stack Side View