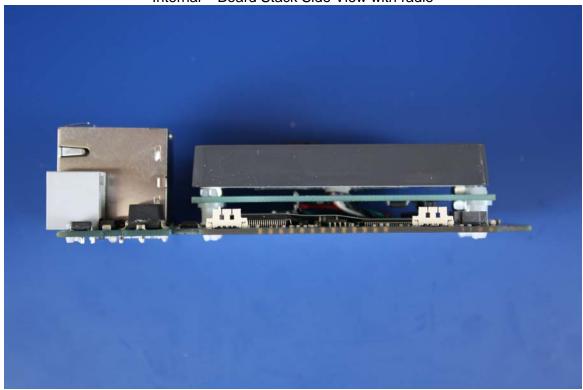

### **YSoft SafeQ Terminal UltraLight Print and Copy**

Internal - Main Board Side View

Page 1 of 16

Internal – Main Board Top View

Internal – Top View - Board Stack without radio

Internal – Board Stack Side View with radio