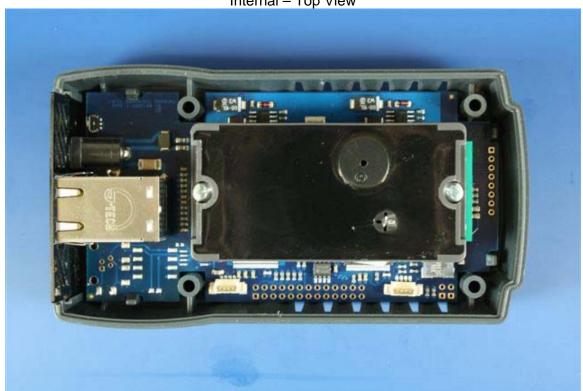

#### **YSoft SafeQ Terminal Professional**

Internal – Main Board Bottom View

Internal – Main Board Side View

Internal - Main Board Top View

Internal – Board Stack Side View