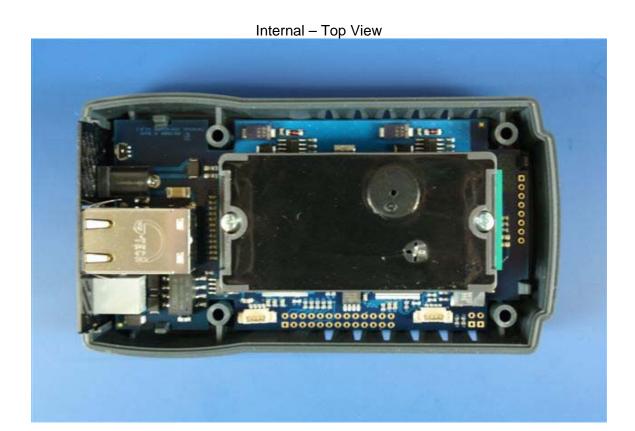

### **YSoft SafeQ Terminal UltraLight Print and Copy**

Internal - Main Board Side View

Page 1 of 16

Internal – Main Board Top View

Internal – Top View - Board Stack without radio

Internal – Board Stack Side View with radio