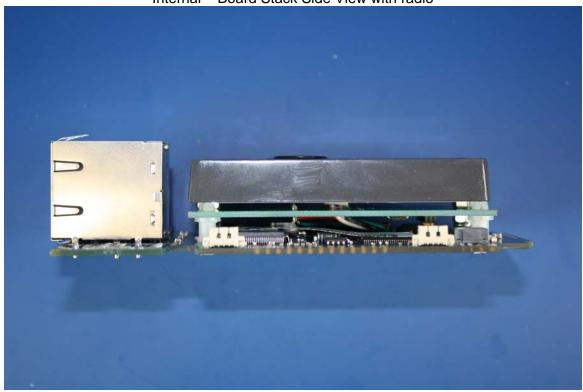

### **YSoft SafeQ Terminal UltraLight Print and Copy**

Internal - Main Board Side View

Page 1 of 16

Internal – Main Board Top View

Internal – Top View - Board Stack without radio

Internal – Board Stack Side View with radio