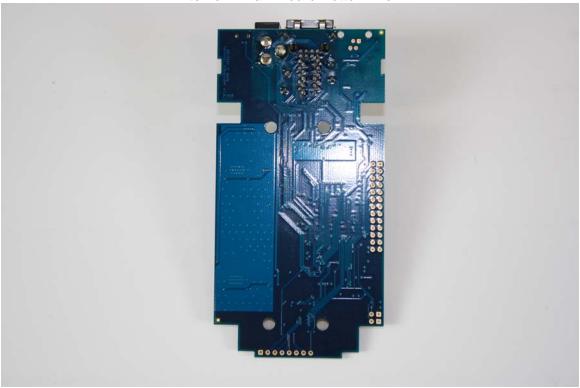

### **YSoft SafeQ Terminal UltraLight Print and Copy**

Internal - Main Board Side View

Page 1 of 16

Internal – Main Board Top View

Internal – Top View - Board Stack without radio

Internal – Board Stack Side View with radio