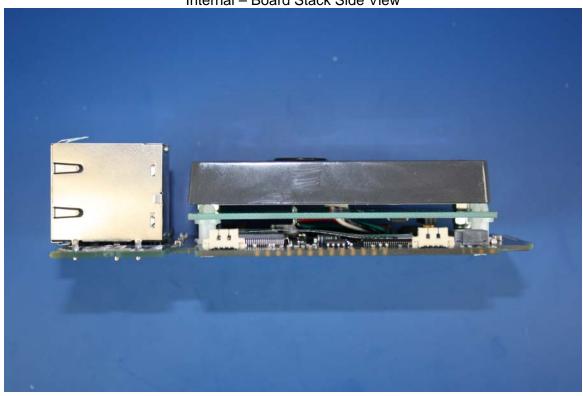

#### **YSoft SafeQ Terminal Professional**

Internal – Main Board Bottom View

Internal – Main Board Side View

Internal - Main Board Top View

Internal – Board Stack Side View