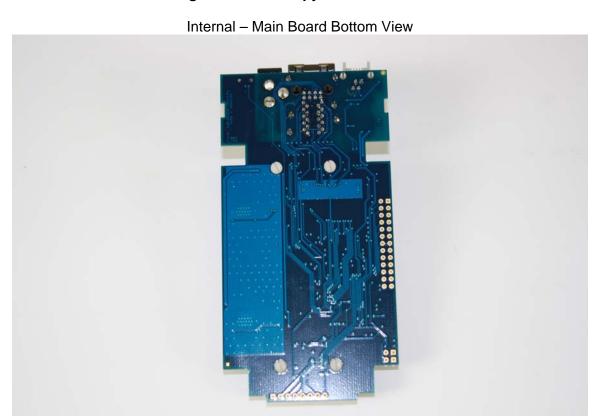

# **YSoft SafeQ Terminal UltraLight Print Only**

Internal – Main Board Bottom View

Internal - Main Board Side View

Internal – Main Board Top View

Internal – Top View - Board Stack without radio

Internal – Board Stack Side View with radio