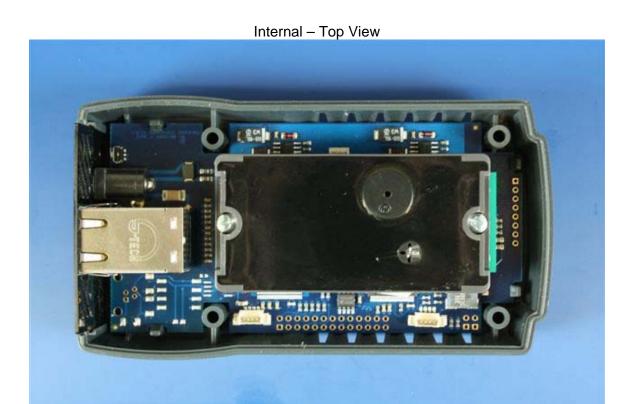

### **YSoft SafeQ Terminal UltraLight Print and Copy**

Internal - Main Board Side View

Page 1 of 16

Internal – Main Board Top View

Internal – Top View - Board Stack without radio

Internal – Board Stack Side View with radio