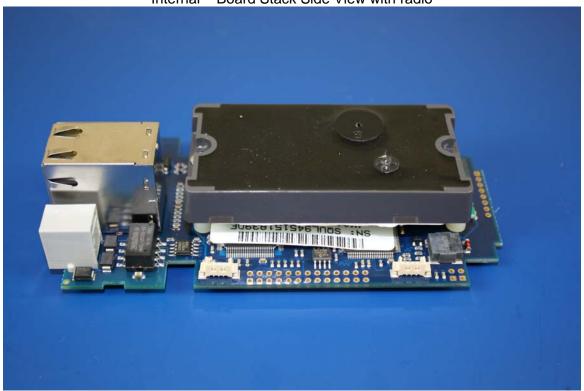

### **YSoft SafeQ Terminal UltraLight Print and Copy**

Internal - Main Board Side View

Page 1 of 16

Internal – Main Board Top View

Internal – Top View - Board Stack without radio

Internal – Board Stack Side View with radio

# **YSoft SafeQ Terminal UltraLight Print Only**

Internal – Main Board Bottom View

Internal - Main Board Side View

Internal – Main Board Top View

Internal – Top View - Board Stack without radio

Internal – Board Stack Side View with radio