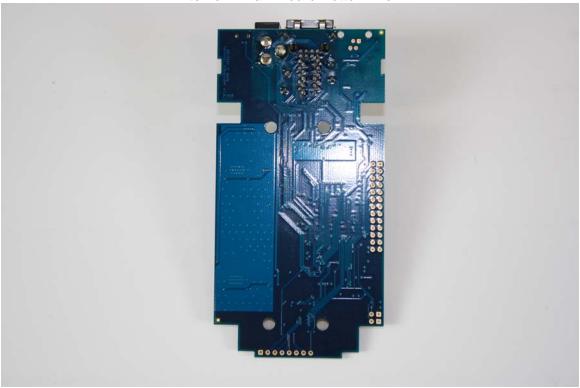

# **YSoft SafeQ Terminal UltraLight Print Only**

Internal – Main Board Bottom View

Internal - Main Board Side View

Internal – Main Board Top View

Internal – Top View - Board Stack without radio

Internal – Board Stack Side View with radio