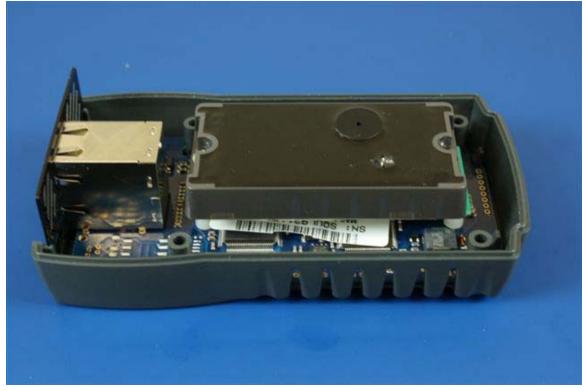

#### **YSoft SafeQ Terminal Professional**

Internal – Main Board Bottom View

Internal – Main Board Side View

Internal - Main Board Top View

Internal – Board Stack Side View