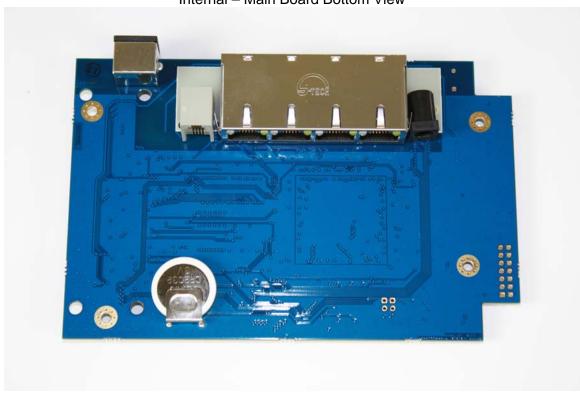

#### **YSoft SafeQ Terminal Professional**

Internal – Main Board Bottom View

Internal – Main Board Side View

Internal - Main Board Top View

Internal – Board Stack Side View