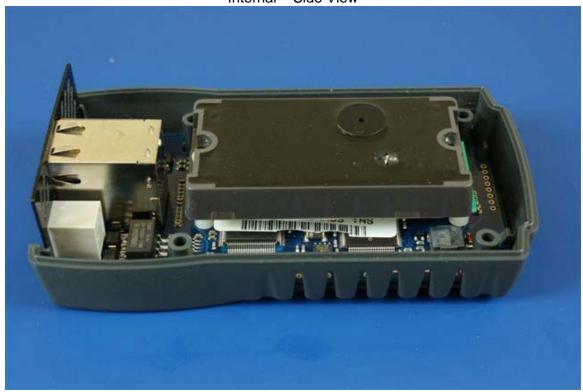

#### **HID Prox Family Internal Photos**

### **YSoft SafeQ Terminal UltraLight Print and Copy**



Internal - Main Board Side View

Page 1 of 16

Internal – Main Board Top View



Internal – Top View - Board Stack without radio







Internal – Board Stack Side View with radio





Internal – Side View



# **YSoft SafeQ Terminal UltraLight Print Only**

Internal – Main Board Bottom View



Internal - Main Board Side View



Internal – Main Board Top View



Internal – Top View - Board Stack without radio







Internal – Board Stack Side View with radio





Internal – Side View



# **YSoft SafeQ Terminal UltraLight Network Card Reader**

Internal – Main Board Bottom View



Internal - Main Board Side View



Internal – Main Board Top View



Internal - Top View - Board Stack without radio













Internal – Side View



#### **YSoft SafeQ Terminal Professional**

Internal – Main Board Bottom View



Internal – Main Board Side View



Internal - Main Board Top View







Internal – Board Stack Side View