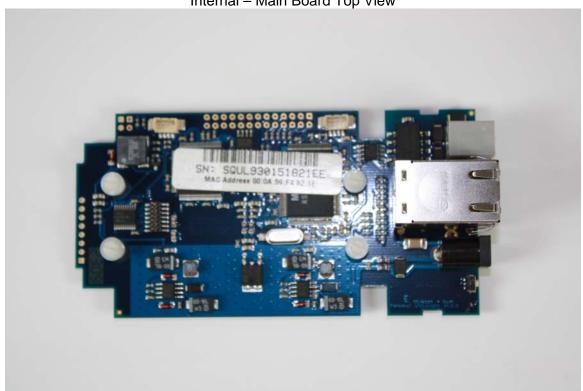

# **YSoft SafeQ Terminal UltraLight Print Only**

Internal – Main Board Bottom View

Internal - Main Board Side View

Internal – Main Board Top View

Internal – Top View - Board Stack without radio

Internal – Board Stack Side View with radio