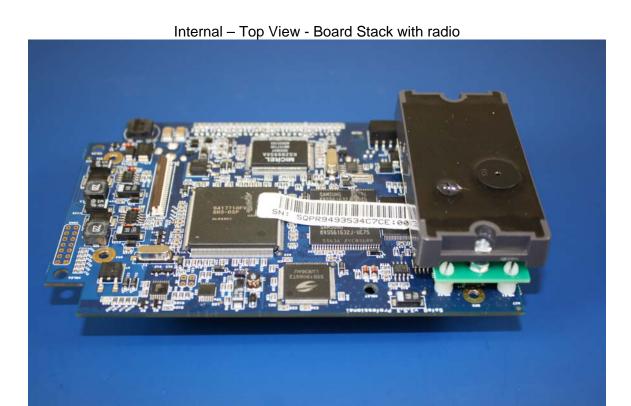

### **YSoft SafeQ Terminal UltraLight Print and Copy**

Internal - Main Board Side View

Page 1 of 16

Internal – Main Board Top View

Internal – Top View - Board Stack without radio

Internal – Board Stack Side View with radio