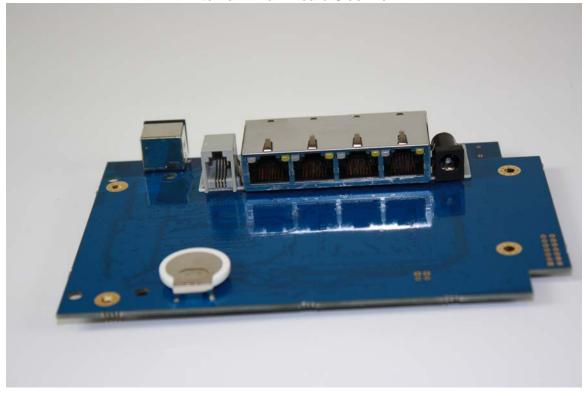

### **YSoft SafeQ Terminal UltraLight Print and Copy**

Internal - Main Board Side View

Page 1 of 16

Internal – Main Board Top View

Internal – Top View - Board Stack without radio

Internal – Board Stack Side View with radio

Internal – Side View