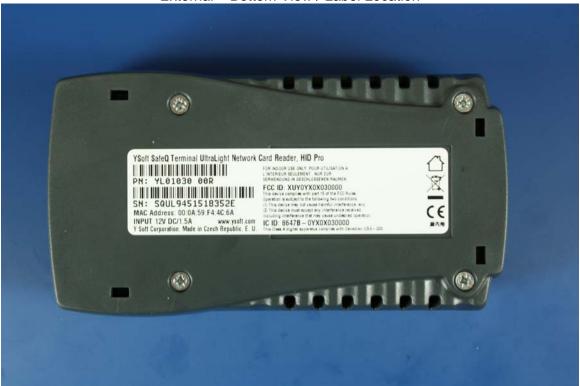

<u>HID Prox Family External Photos</u> YSoft SafeQ Terminal UltraLight Print and Copy

External - Bottom View / Label Location YSoft SafeQ Terminal UltraLight Print and Copy, HID Prox
PN: YL01030 00C
SN: SQUL945151834FE
MAC Address: 00:0A.59.F4.4C:6A
INPUT 12V DC/1.5A
Www.ysoft.com
Y Soft Corporation, Made in Czech Republic, E. U.

Www.ysoft.com FOR INDOOR USE ONLY POUR UTILISATION A LINTERIEUR SEULEMENT. NUR ZUR VERWENDUNG IN GESCHLÖSSENEN RAUMEN FCC ID: XUYOYXOXO30000 IC ID: 86478 - 0YX0X030000 

External – Connector View

External – Bottom View / Label Location