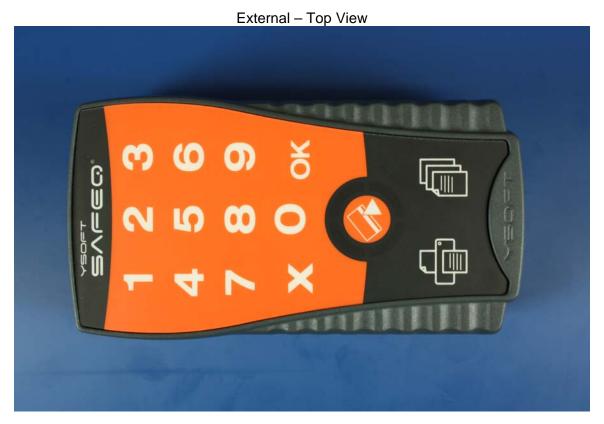

<u>HID Prox Family External Photos</u> YSoft SafeQ Terminal UltraLight Print and Copy

External - Bottom View / Label Location YSoft SafeQ Terminal UltraLight Print and Copy, HID Prox
PN: YL01030 00C
SN: SQUL945151834FE
MAC Address: 00:0A.59.F4.4C:6A
INPUT 12V DC/1.5A
Www.ysoft.com
Y Soft Corporation, Made in Czech Republic, E. U.