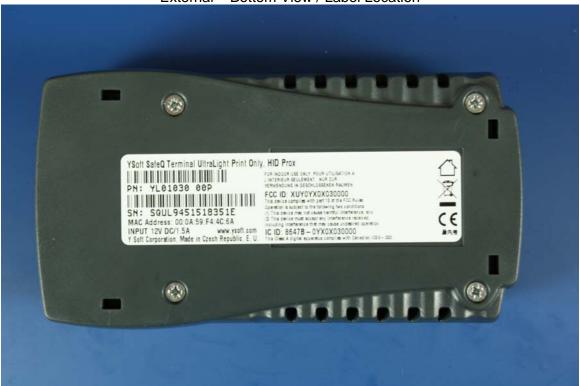

<u>HID Prox Family External Photos</u> YSoft SafeQ Terminal UltraLight Print and Copy

External - Bottom View / Label Location YSoft SafeQ Terminal UltraLight Print and Copy, HID Prox
PN: YL01030 00C
SN: SQUL945151834FE
MAC Address: 00:0A.59.F4.4C:6A
INPUT 12V DC/1.5A
Www.ysoft.com
Y Soft Corporation, Made in Czech Republic, E. U.

Www.ysoft.com FOR INDOOR USE ONLY POUR UTILISATION A LINTERIEUR SEULEMENT. NUR ZUR VERWENDUNG IN GESCHLÖSSENEN RAUMEN FCC ID: XUYOYXOXO30000 IC ID: 86478 - 0YX0X030000 

External – Connector View

External – Bottom View / Label Location