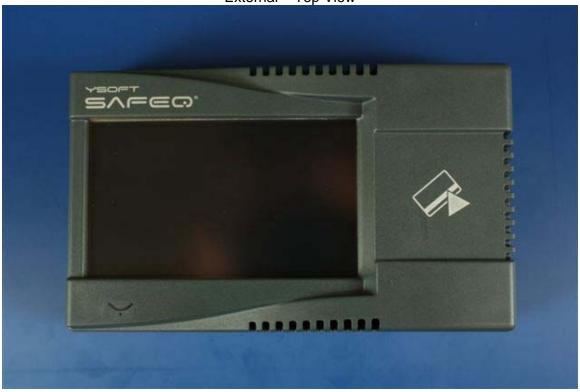

## YSoft SafeQ Terminal UltraLight Network Card Reader

External - Top View

External - Bottom View / Label Location

External – Connector View

External – Bottom View / Label Location