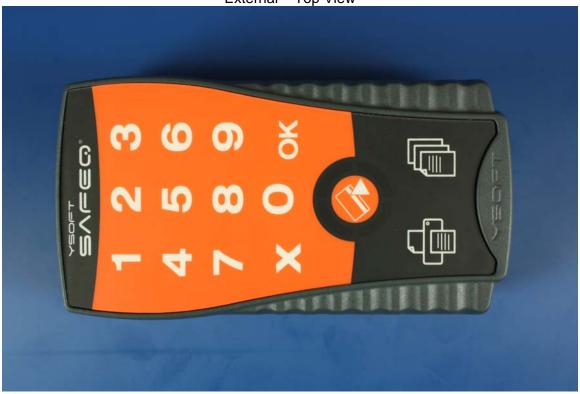

<u>HID Prox Family External Photos</u> YSoft SafeQ Terminal UltraLight Print and Copy

External - Bottom View / Label Location YSoft SafeQ Terminal UltraLight Print and Copy, HID Prox
PN: YL01030 00C
SN: SQUL945151834FE
MAC Address: 00:0A.59.F4.4C:6A
INPUT 12V DC/1.5A
Www.ysoft.com
Y Soft Corporation, Made in Czech Republic, E. U.