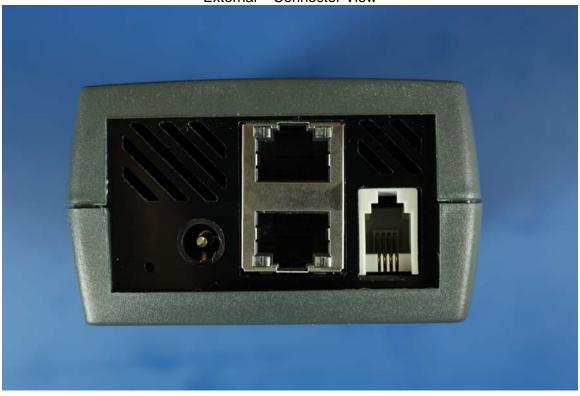

<u>HID Prox Family External Photos</u> YSoft SafeQ Terminal UltraLight Print and Copy



External - Bottom View / Label Location YSoft SafeQ Terminal UltraLight Print and Copy, HID Prox
PN: YL01030 00C
SN: SQUL945151834FE
MAC Address: 00:0A.59.F4.4C:6A
INPUT 12V DC/1.5A
Www.ysoft.com
Y Soft Corporation, Made in Czech Republic, E. U.

Www.ysoft.com FOR INDOOR USE ONLY POUR UTILISATION A LINTERIEUR SEULEMENT. NUR ZUR VERWENDUNG IN GESCHLÖSSENEN RAUMEN FCC ID: XUYOYXOXO30000 IC ID: 86478 - 0YX0X030000 



External – Connector View







External – Bottom View / Label Location





External – Connector View



## YSoft SafeQ Terminal UltraLight Network Card Reader

External - Top View



External - Bottom View / Label Location





External – Connector View







External – Bottom View / Label Location