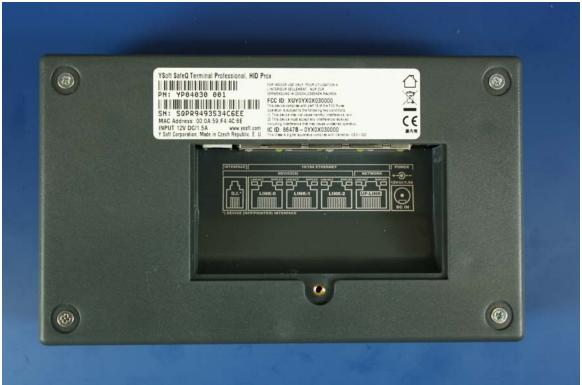

<u>HID Prox Family External Photos</u> YSoft SafeQ Terminal UltraLight Print and Copy

External - Bottom View / Label Location YSoft SafeQ Terminal UltraLight Print and Copy, HID Prox
PN: YL01030 00C
SN: SQUL945151834FE
MAC Address: 00:0A.59.F4.4C:6A
INPUT 12V DC/1.5A
Www.ysoft.com
Y Soft Corporation, Made in Czech Republic, E. U.

Www.ysoft.com FOR INDOOR USE ONLY POUR UTILISATION A LINTERIEUR SEULEMENT. NUR ZUR VERWENDUNG IN GESCHLÖSSENEN RAUMEN FCC ID: XUYOYXOXO30000 IC ID: 86478 - 0YX0X030000 

External – Connector View

External – Bottom View / Label Location