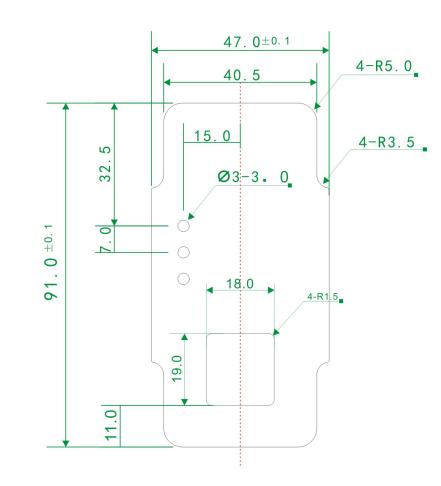

(尺寸图)

|                 | 切换为元征科技 |           |                                                        |               |                      |                              | 杨晓梅      | 2021.7.29   |
|-----------------|---------|-----------|--------------------------------------------------------|---------------|----------------------|------------------------------|----------|-------------|
| 更改标记            |         | 备         | 注                                                      |               |                      |                              | 工程师 (签   | 名) 日期       |
|                 |         | 电子文档为准!   | 未特别注明之参数 : 圆角 : R0.5 倒角: 1X45° 出模角: 0.5° 角度公差 : ± 0.1° |               |                      |                              |          |             |
| 不得直接量取图形作为尺寸 !! |         |           | 尺寸公差(根据小数点后位数):                                        |               |                      |                              |          |             |
| 尺寸单位:           |         |           |                                                        |               |                      |                              |          |             |
| 签               | 签名日期    |           |                                                        |               |                      |                              |          |             |
| 设 计: 杨晓梅<br>审核: |         | 2021.7.17 | 表面处理:<br>细纹喷砂                                          | 材料:           | PC薄膜<br>背3M胶<br>厚0.2 | 型号: D                        | BSCAR_VI |             |
|                 |         |           |                                                        |               |                      | 名称:                          |          |             |
| 工艺:             |         |           | 比例 <b>: 1:1</b>                                        | 数量:           | 1                    | 诊断盒标贴(英文)                    |          |             |
| 标准化:            |         |           | 视角:                                                    | 编码 <b>: 1</b> | 07024096             | 图号: DBSCAR_VII诊断盒标贴(英文)-L401 |          |             |
| 批 准:            |         |           | 联系电话:                                                  | 0755-8        | 34528463             | 共1张                          | 第1张      | 版本:1.02.000 |