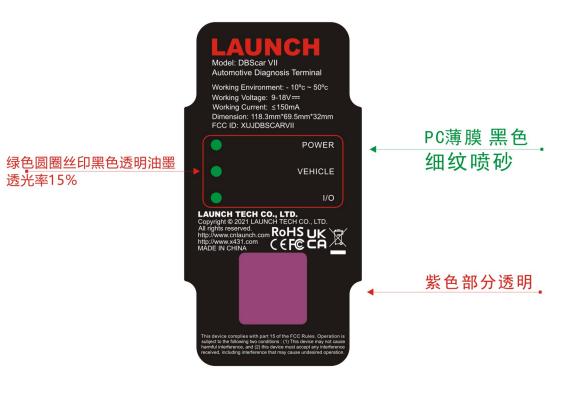

|         |           |                                                        |               |                      | 名称:                          |          |             |
| 工艺:             |         |           | 比例 <b>: 1:1</b>                                        | 数量:           | 1                    | 诊断盒标贴(英文)                    |          |             |
| 标准化:            |         |           | 视角:                                                    | 编码 <b>: 1</b> | 07024096             | 图号: DBSCAR_VII诊断盒标贴(英文)-L401 |          |             |
| 批 准:            |         |           | 联系电话:                                                  | 0755-8        | 34528463             | 共1张                          | 第1张      | 版本:1.02.000 |



Pantone White C



图幅:



(丝印图)

## 备注:

## 所有的材料和加工工艺必须满足RoHS要求

## Label location: