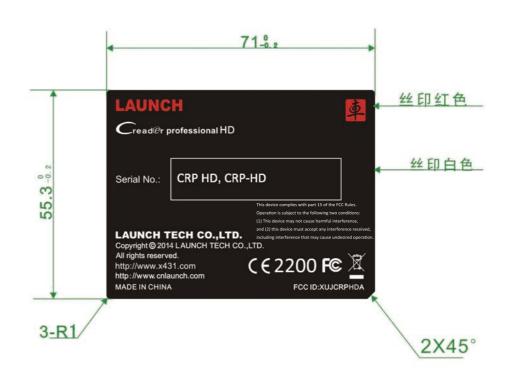

white 0

Black C

批

准:

pantone 1795 c

|        |           |                  | 所                                                                                                       | 有的材料和          | 加工工艺      | 必须满足R                                                | oHS要求 |
|--------|-----------|------------------|---------------------------------------------------------------------------------------------------------|----------------|-----------|------------------------------------------------------|-------|
| 更改标记   |           |                  | 备                                                                                                       | 注              |           | 工程师 ( 签名 )                                           | 日期    |
|        |           | 子文档为准!<br>作为尺寸!! | 未特别注明之参数 : 圆角 : R0.5 倒角: 1X45° 出模角: 0.5° 角度公差 : ± 0.1° 尺寸公差 ( 根据小数点后位数 ): X.± 0.3 ± 0.1 X.X ± 0.05 X.XX |                |           |                                                      |       |
| 5<br>签 | 尺寸单位<br>名 | : MM<br>日 期      | LAUNCH 深圳市元征科技股份有限公司                                                                                    |                |           |                                                      |       |
| 设计:    | 张钰        | 2014.06.18       | 表面处理:                                                                                                   | 材料:<br>PC 背3M胶 | 型号: CRPHD |                                                      |       |
| 审核:    |           |                  | 细纹喷砂                                                                                                    | 细纹喷砂 厚度0.2mm   |           | - 30 - 1- 12- 14- 14- 14- 14- 14- 14- 14- 14- 14- 14 |       |
| 工艺:    |           |                  | 比例: 1:1                                                                                                 | 数量: 1          | (木        | 口强方案)下盖标                                             | 贴设计   |
| 标准化:   |           |                  | 视角:⊕ ⊖                                                                                                  | 编码:            | 图号:       | CRPHD -L40                                           | 00    |