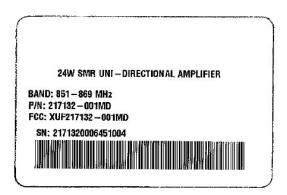

Dear Sir:

Subject: Label Sample

The following picture shows a label sample that will be placed on the Front Panel of Mitec Uni-Directional SMR Downlink unit P/N: 217132-001MD.

Should you have any questions regarding this request, please address them to the undersigned.