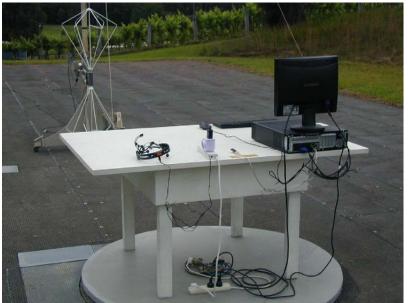

FCC Part 15C Radiated Disturbance Test Setup (Front View – EUT Transmit Mode)

FCC Part 15C Radiated Disturbance Test Setup (Rear View – EUT Transmit Mode)