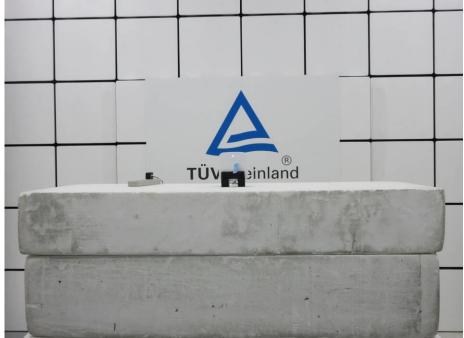

Page 1 of 9

CN23XBUP (P15E-WiFi) 001

Product:

AX3000 Dual Band WiFi 6 PoE+ Access Point

Type Identification: TEW-923DAP

Photograph 2: Test Setup for Spurious Emissions (Front View 2)

Appendix SP

Photographs of Test Setup