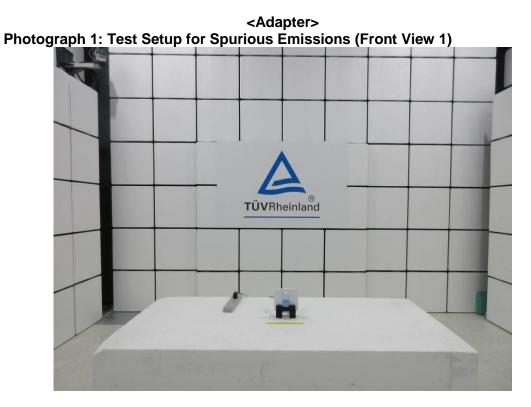

Page 1 of 9

CN23XBUP (P15E-WiFi) 001

Product:

AX3000 Dual Band WiFi 6 PoE+ Access Point

Type Identification: TEW-923DAP

Photograph 2: Test Setup for Spurious Emissions (Front View 2)

Appendix SP

Photographs of Test Setup