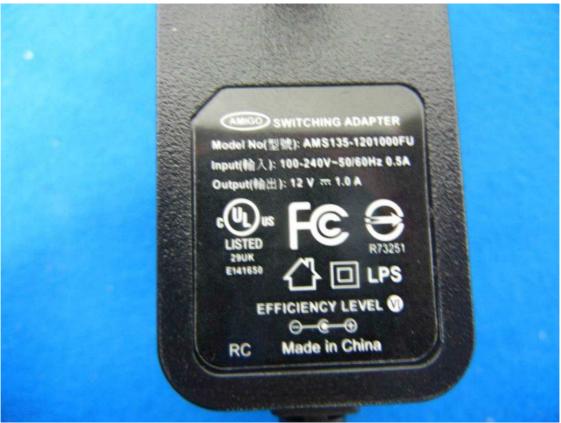

Page No. : 3 of 14

Adapter: AMIGO \ AMS135-1201000FV

**Cerpass Technology Corp.** 

Issued Date : Jan. 24, 2018

Page No. : 4 of 14

Issued Date : Jan. 24, 2018

Report No.: 1712100

Page No. : 5 of 14

Issued Date : Jan. 24, 2018

Report No.: 1712100

Page No. : 6 of 14

Adapter: AMIGO \ AMS135-1201000FS

**Cerpass Technology Corp.** 

Issued Date : Jan. 24, 2018

Page No. : 7 of 14

Cerpass Technology Corp.