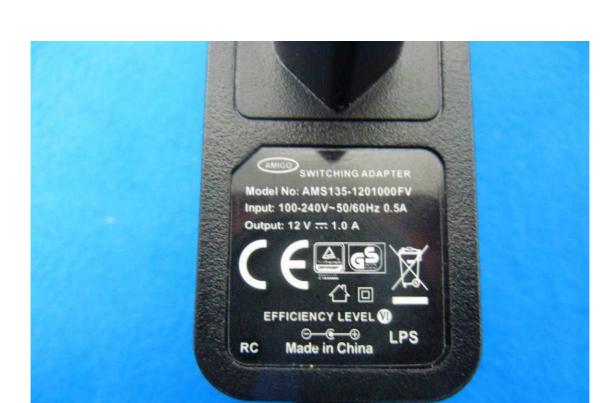

Page No. : 3 of 14

Adapter: AMIGO \ AMS135-1201000FV

**Cerpass Technology Corp.** 

Issued Date : Jan. 24, 2018

Page No. : 4 of 14

Issued Date : Jan. 24, 2018

Report No.: 1712100

Page No. : 5 of 14