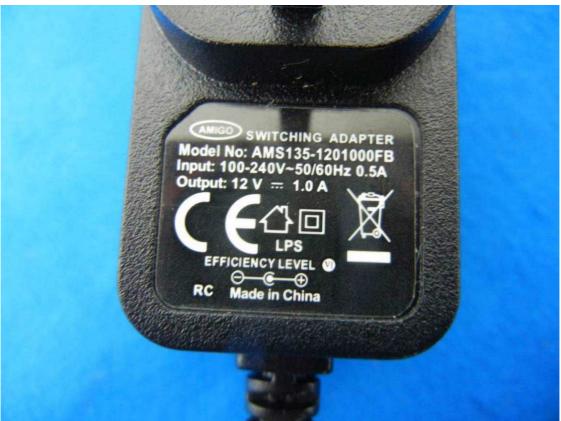

Issued Date : Jan. 24, 2018

Page No. : 8 of 14

Issued Date : Jan. 24, 2018

Report No.: 1712100

Page No. : 9 of 14

Adapter: AMIGO \ AMS135-1201000FV

**Cerpass Technology Corp.** Issued Date : Jan. 24, 2018

> Page No. : 10 of 14