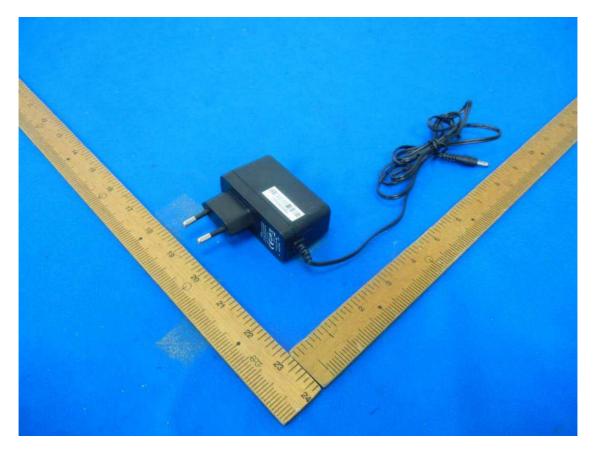

Issued Date : Jan. 24, 2018

Report No.: 1712100

Page No. : 11 of 14

Issued Date : Jan. 24, 2018

Report No.: 1712100

Page No. : 12 of 14

Adapter: AMIGO \ AMS135-1201000FS

**Cerpass Technology Corp.** Issued Date : Jan. 24, 2018