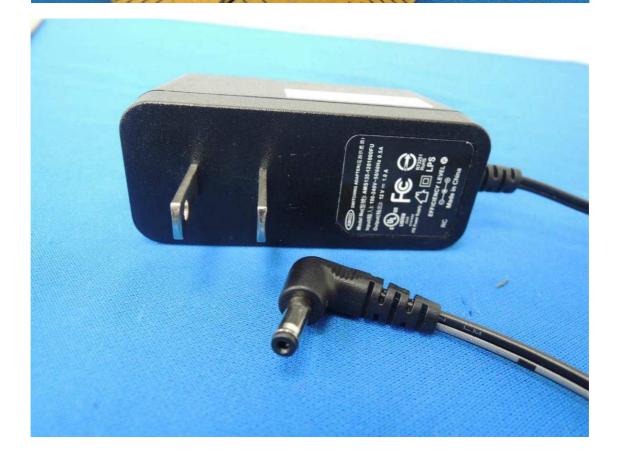

Page No. : 3 of 14

Adapter: AMIGO \ AMS135-1201000FV

**Cerpass Technology Corp.** 

Issued Date : Jan. 24, 2018

Page No. : 4 of 14

Issued Date : Jan. 24, 2018

Report No.: 1712100

Page No. : 5 of 14