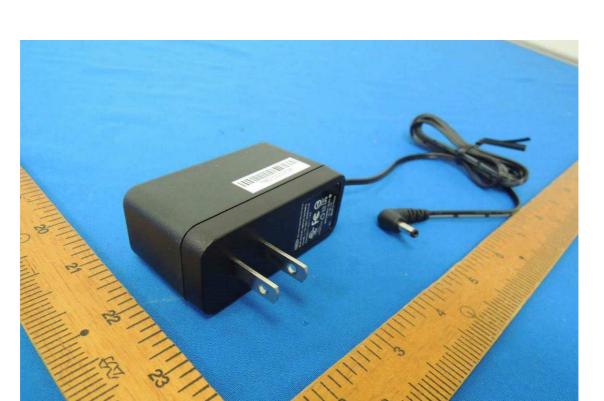

## **Photographs of EUT**

Issued Date : Jan. 24, 2018

Report No.: 1712100

Page No. : 1 of 14

Adapter: AMIGO \ AMS135-1201000FU

Issued Date : Jan. 24, 2018

Page No. : 2 of 14

Issued Date : Jan. 24, 2018