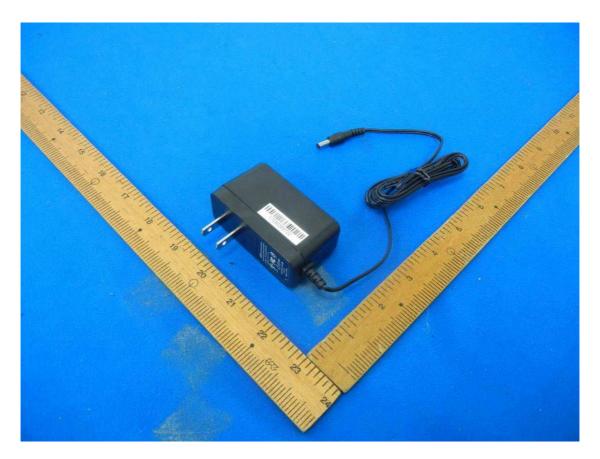

## **Photographs of EUT**

Issued Date : Jan. 24, 2018

Report No.: 1712100

Page No. : 1 of 14

Adapter: AMIGO \ AMS135-1201000FU

Issued Date : Jan. 24, 2018

Page No. : 2 of 14

Issued Date : Jan. 24, 2018