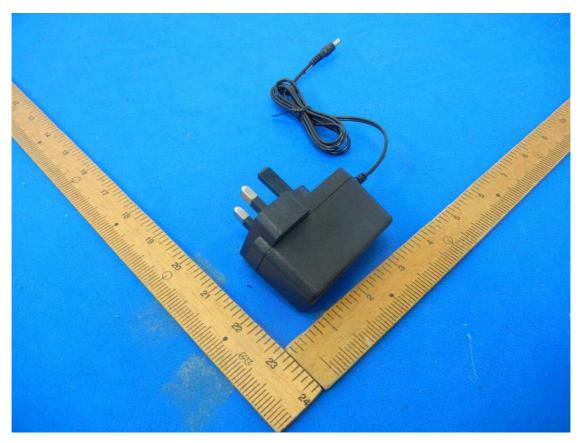

## **Photographs of EUT**

Issued Date : Jan. 24, 2018

Report No.: 1712100

Page No. : 1 of 14

Adapter: AMIGO \ AMS135-1201000FU

Issued Date : Jan. 24, 2018

Page No. : 2 of 14

Issued Date : Jan. 24, 2018