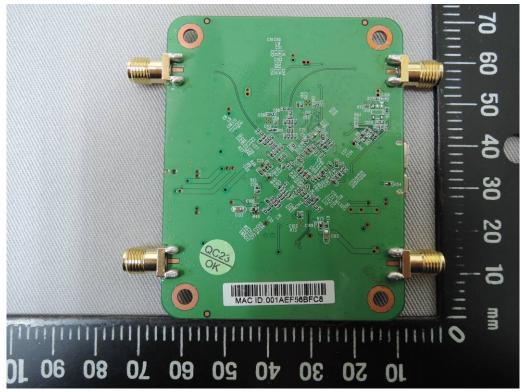

## 110 60 50 30 20 0 MAC ID:001AEF56BFC8 mm 1111 10 20 30 40 20 60 70 80 06

Internal View of EUT-2

Internal View of EUT-3

Unless otherwise stated the results shown in this test report refer only to the sample(s) tested and such sample(s) are retained for 90 days only.