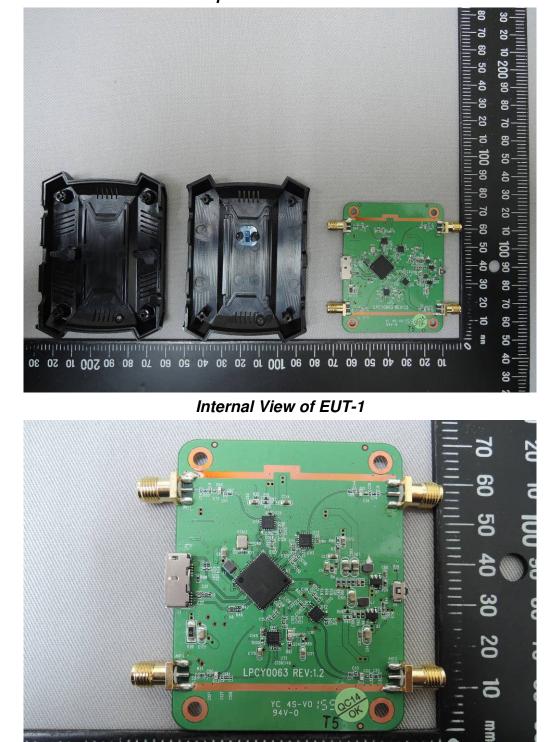

## **INTERNAL PHOTOGRAPHS OF EUT**

**Open View of EUT-1** 

Unless otherwise stated the results shown in this test report refer only to the sample(s) tested and such sample(s) are retained for 90 days only.