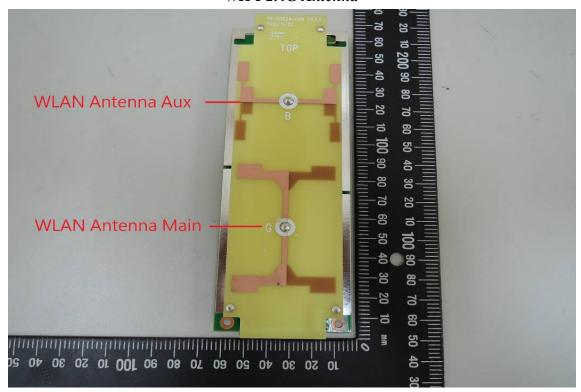

#### Internal View of EUT-4

WIFI 2.4G Antenna

Unless otherwise stated the results shown in this test report refer only to the sample(s) tested and such sample(s) are retained for 90 days only.

Unless otherwise stated the results snown in this test report reter only to the sample(s) tested and such sample(s) are retained for 90 days only. 
Phys. P pearance of this document is unlawful and offenders may be prosecuted to the fullest extent of the law.