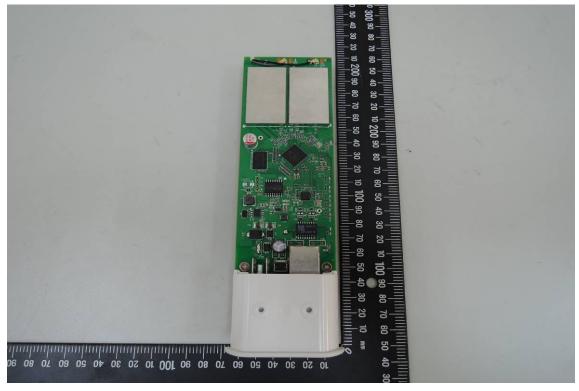

#### Internal View of EUT-4

WIFI 2.4G Antenna

Unless otherwise stated the results shown in this test report refer only to the sample(s) tested and such sample(s) are retained for 90 days only.

Unless otherwise stated the results snown in this test report reter only to the sample(s) tested and such sample(s) are retained for 90 days only. 
Phys. P pearance of this document is unlawful and offenders may be prosecuted to the fullest extent of the law.