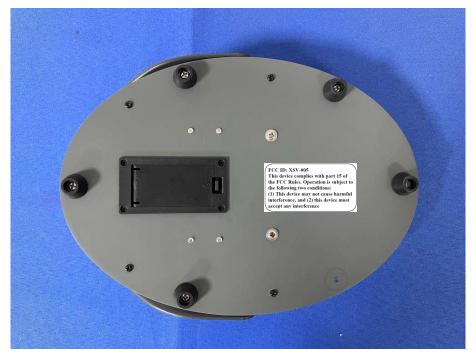

## Annex D. Label and Information

## **FCC Label Sample**



## **FCC Label Specifications**

Text is Black in color and is justified. Labels are printed in indelible ink on permanent adhesive backing or silk-screened onto the EUT or shall be affixed at a conspicuous location on the EUT. Where the EUT is constructed in two or more sections connected by wires and marketed together, the above statement is required to be affixed only to the main control unit. When the EUT is so small or for such use that it is not practicable to place the statement on it, the above information shall be placed in a prominent location in the instruction manual or pamphlet supplied to the user or, alternatively, shall be placed on the container in which the device is marketed.

## **FCC Label Location**