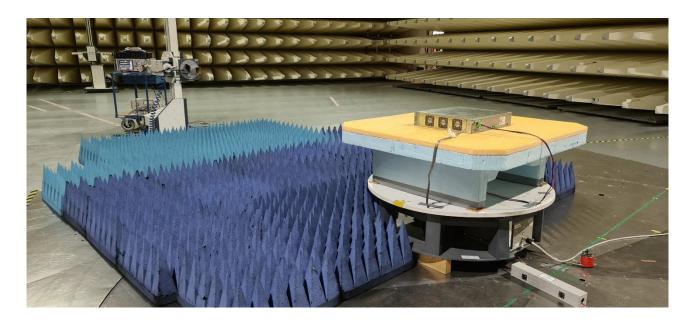

#### **EMC EMC Photo Report No.: 21-0093**

EMC tests on Andrew WCS2

Photograph 6: Setup of radiated emissions measurement in the frequency range above 1 GHz

Photograph 7: Setup of radiated emissions measurement in the frequency range above 1 GHz