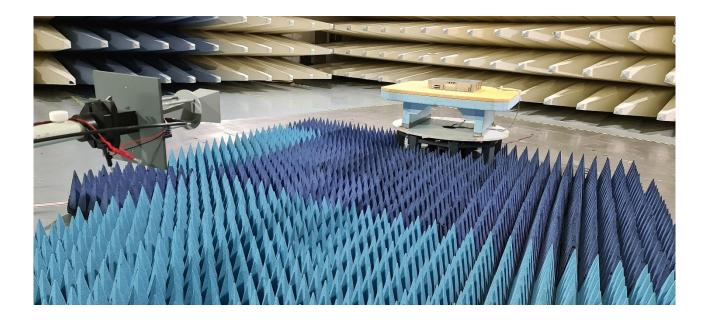

### **EMC EMC Photo Report No.: 21-0093** EMC tests on Andrew WCS2

Photograph 4: Setup of radiated emissions measurement in the frequency range above 1 GHz

Photograph 5: Setup of radiated emissions measurement in the frequency range above 1 GHz