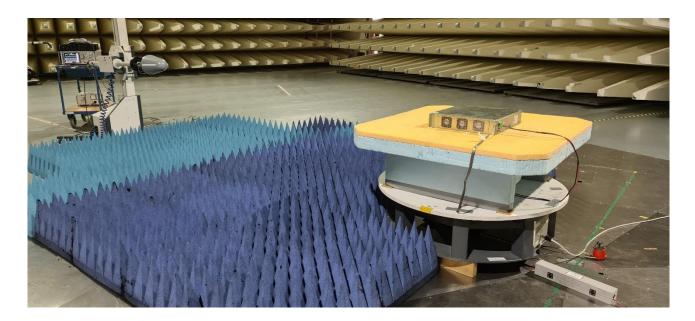

## **EMC EMC Photo Report No.: 21-0093** EMC tests on Andrew WCS2

Photograph 2: Setup of radiated emissions measurement in the frequency range 30 – 1000 MHz

Photograph 3: Setup of radiated emissions measurement in the frequency range 30 – 1000 MHz