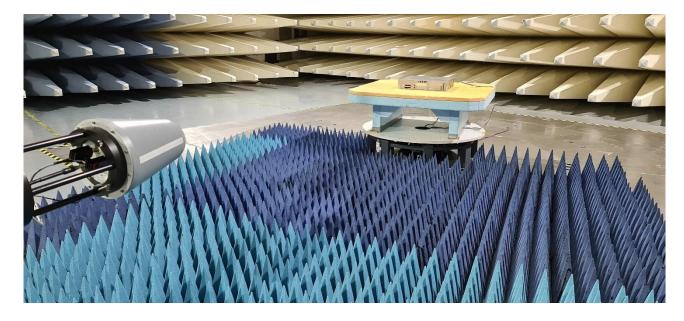

### **EMC EMC Photo Report No.: 21-0093** EMC tests on Andrew WCS2

Photograph 4: Setup of radiated emissions measurement in the frequency range above 1 GHz

Photograph 5: Setup of radiated emissions measurement in the frequency range above 1 GHz