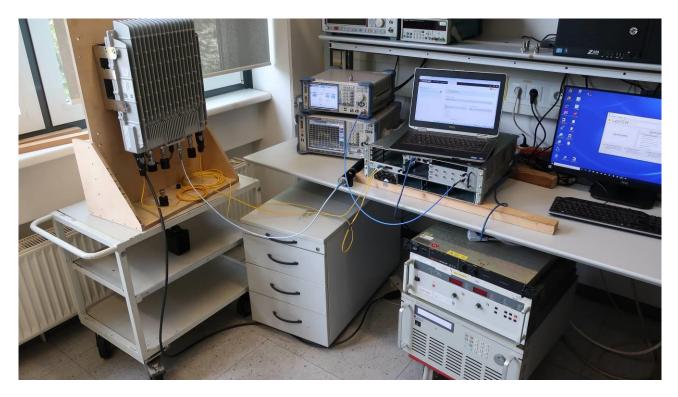

## Photographs of Test Setup

Photograph 1: Setup of conducted measurements.

Photograph 2: Setup of radiated emissions measurement in the frequency range 30 – 1000 MHz

Photograph 3: Setup of radiated emissions measurement in the frequency range 30 - 1000 MHz