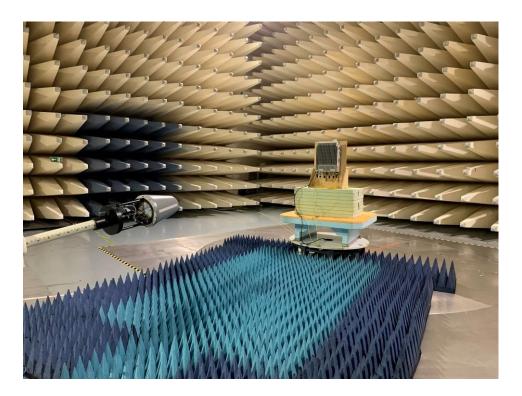

Photograph 4: Setup of radiated emissions measurement in the frequency range from 1 GHz to 18 GHz.

Photograph 5: Setup of radiated emissions measurement in the frequency range from 1 GHz to 18 GHz.

Photograph 6: Setup of radiated emissions measurement in the frequency range from 18 GHz to 40 GHz.