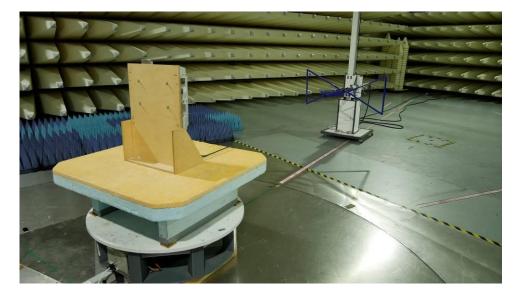

## Photographs of Test Setup

Photograph 1: Setup of conducted measurements.

Photograph 2: Setup of radiated emissions measurement in the frequency range 30 – 1000 MHz

Photograph 3: Setup of radiated emissions measurement in the frequency range 30 - 1000 MHz