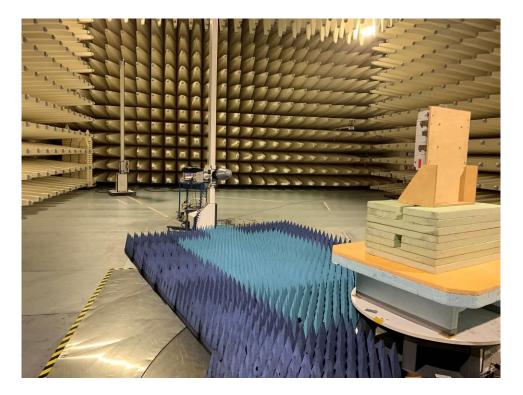

Photograph 4: Setup of radiated emissions measurement in the frequency range from 1 GHz to 18 GHz.

Photograph 5: Setup of radiated emissions measurement in the frequency range from 1 GHz to 18 GHz.

Photograph 6: Setup of radiated emissions measurement in the frequency range from 18 GHz to 40 GHz.

Photograph 7: Setup of radiated emissions measurement in the frequency range from 18 GHz to 40 GHz.

\*\*\*\*\*\* End of test report \*\*\*\*\*