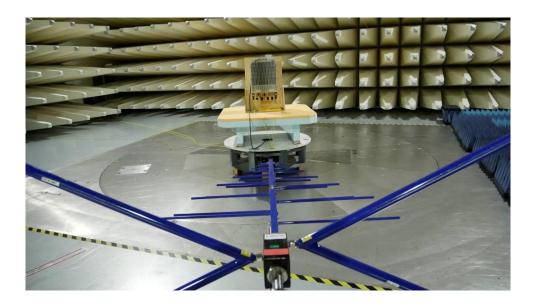

Photograph 4: Setup of radiated emissions measurement in the frequency range from 1 GHz to 18 GHz.

Photograph 5: Setup of radiated emissions measurement in the frequency range from 1 GHz to 18 GHz.

Photograph 6: Setup of radiated emissions measurement in the frequency range from 18 GHz to 40 GHz.

Photograph 7: Setup of radiated emissions measurement in the frequency range from 18 GHz to 40 GHz.

\*\*\*\*\*\* End of test report \*\*\*\*\*