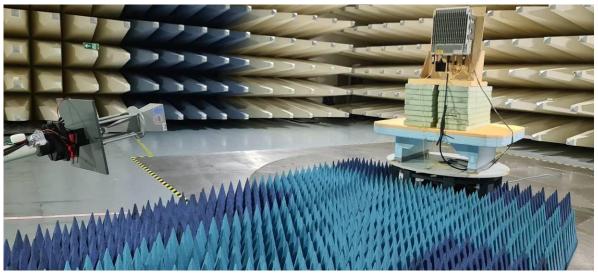

Photograph 7: Setup of radiated emissions measurement in the frequency range from 18 GHz to 40 GHz.

\*\*\*\*\*\* End of test report \*\*\*\*\*