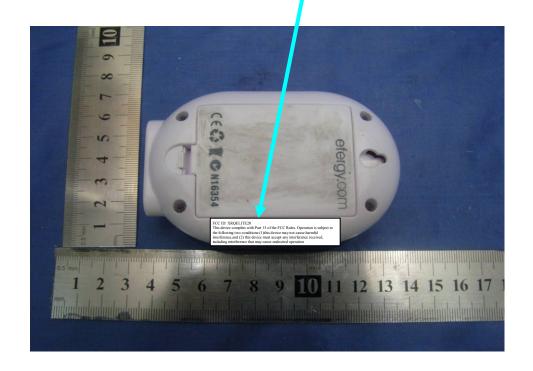

## 13 FCC ID Label

This device complies with Part 15 of the FCC Rules. Operation is subject to the following two conditions:(1)this device m ay not cause harm ful interference,and (2) this device m ust accept any interference received, including interference that may cause undesired operation.

Proposed Label Location on EUT EUT Bottom View/proposed FCC Label Location