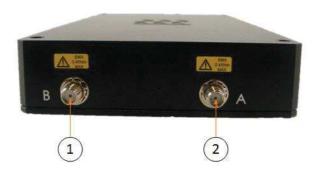

## **Rear Panel**

Figure 3-6 SOL8SDR Plain Rear Panel

| No | Item                           | Used for                                                            |
|----|--------------------------------|---------------------------------------------------------------------|
| 1  | SMA 50 Ohm 2-way jack (socket) | COFDM B antenna connects here. This is the default transmit output. |
| 2  | SMA 50 Ohm 2-way jack (socket) | COFDM A antenna connects here.                                      |

Table 3-6 SOL8SDR Plain Rear Panel Key