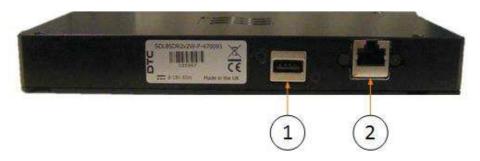

## The Left Panel

Figure 3-7 SOL8SDR Plain Left Panel

| No | Item                      | Used for                                                  |
|----|---------------------------|-----------------------------------------------------------|
| 1  | USB 2.0 4-way type A jack | Provides USB connectivity for host or peripheral devices. |
| 2  | Magjack RJ45 8-way jack   | Provides Ethernet connectivity.                           |

**Table 3-7 SOL8SDR Plain Left Panel Key**