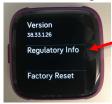

## **Model FB507**

E-Label Access

Users are able to access the information in 3 steps:

1) Click Settings

2) Click About

3) Scroll to the Regulatory Menu

The Regulatory Info menu option will display the additional regulatory information.