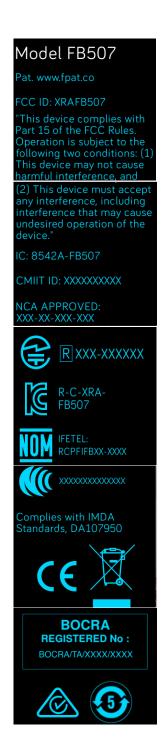

FCC and IC Electronic Label Information Model FB507 FCC ID: XRAFB507

IC: 8542A-FB507

**Electronic Label Information** 

An example image of the E-Label screen is shown on the following pages.

## Model FB507 E-Labeling Screenshot