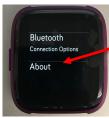

## **Model FB507**

E-Label Access

Users are able to access the information in 3 steps:

1) Click Settings

2) Click About

3) Scroll to the Regulatory Menu

The Regulatory Info menu option will display the additional regulatory information.