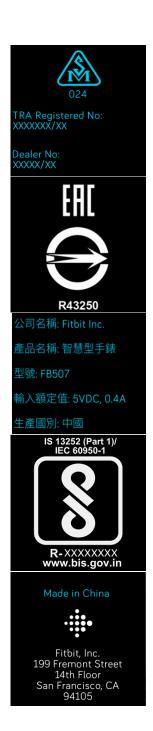

FCC and IC Electronic Label Information Model FB507 FCC ID: XRAFB507

IC: 8542A-FB507

**Electronic Label Information** 

An example image of the E-Label screen is shown on the following pages.

## Model FB507 E-Labeling Screenshot