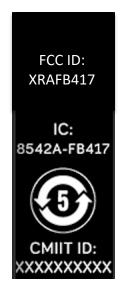

The information is stored on the device, no special accessories or supplemental plug-ins (e.g. a SIM/USIM card) are required to access the information. This E-Label is pre-programmed by the grantee. The user cannot modify the E-Label information. An image of the E-Label screen showing the National Conformity SM placeholder is shown below