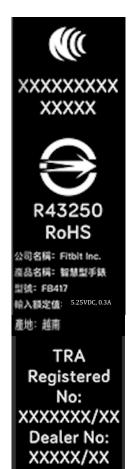

The information is stored on the device, no special accessories or supplemental plug-ins (e.g. a SIM/USIM card) are required to access the information. This E-Label is pre-programmed by the grantee. The user cannot modify the E-Label information. An image of the E-Label screen showing the National Conformity SM placeholder is shown below