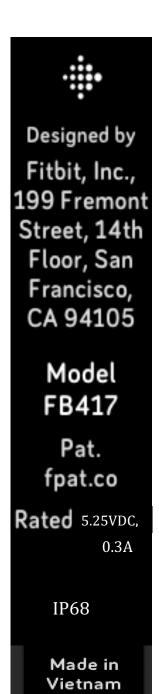

## Model FB417: E-Labeling

To view the Regulatory information, users are able to access the information in 3 steps:

- 1) Click Settings
- 2) Click About
- 3) Scroll to the Regulatory Info

Upon successful completion of software update when pairing, the Regulatory Infomenu option will display the additional regulatory information.

The information is stored on the device, no special accessories or supplemental plug-ins (e.g. a SIM/USIM card) are required to access the information. This E-Label is pre-programmed by the grantee. The user cannot modify the E-Label information. An image of the E-Label screen showing the National Conformity SM placeholder is shown below