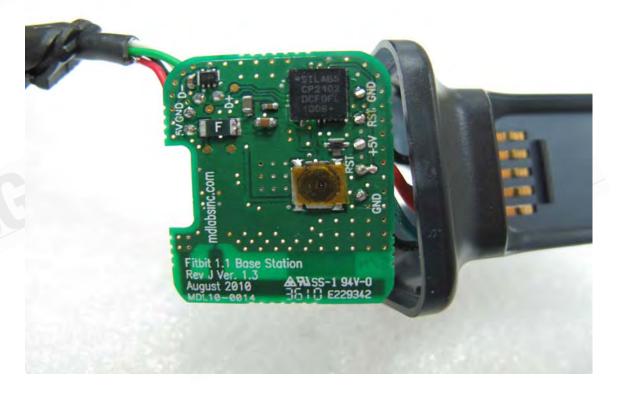

GS Taiwan Ltd.

No.134, Wu Kung Road, Wuku Industrial Zone, Taipei County, Taiwan /台北縣五股工業區五工路 134 號 f (886-2) 2298-0488 t (886-2) 2299-3279

Open View of EUT-1

Open View of EUT-2

Unless otherwise stated the results shown in this test report refer only to the sample(s) tested and such sample(s) are retained for 90 days only. 除非另有說明,此報告結果僅對測試之樣品負責,同時此樣品僅保留90天。本報告未經本公司書面許可,不可部份複製。