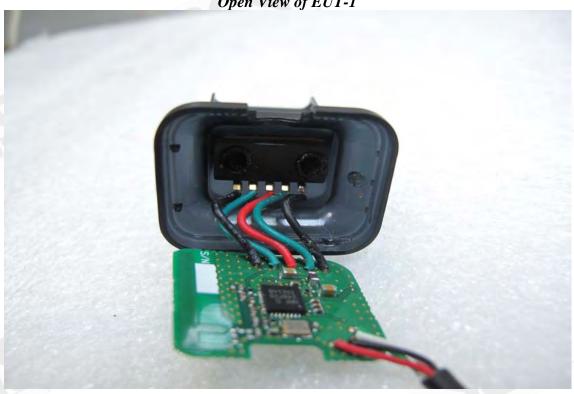

GS Taiwan Ltd.

No.134, Wu Kung Road, Wuku Industrial Zone, Taipei County, Taiwan /台北縣五股工業區五工路 134 號 f (886-2) 2298-0488 t (886-2) 2299-3279

Open View of EUT-1

Open View of EUT-2

Unless otherwise stated the results shown in this test report refer only to the sample(s) tested and such sample(s) are retained for 90 days only. 除非另有說明,此報告結果僅對測試之樣品負責,同時此樣品僅保留90天。本報告未經本公司書面許可,不可部份複製。