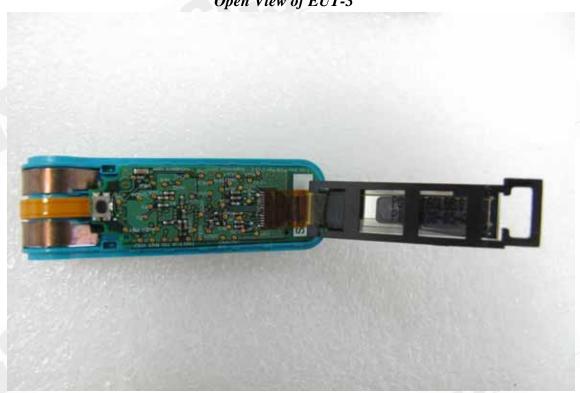

## Open View of EUT-3

Internal of EUT - 1

Unless otherwise stated the results shown in this test report refer only to the sample(s) tested and such sample(s) are retained for 90 days only. 除非另有說明,此報告結果僅對測試之樣品負責,同時此樣品僅保留90天。本報告未經本公司書面許可,不可部份複製。