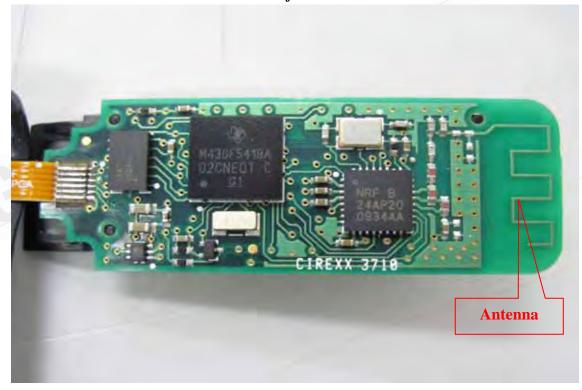

## Internal of EUT -3

Unless otherwise stated the results shown in this test report refer only to the sample(s) tested and such sample(s) are retained for 90 days only. 除非另有說明,此報告結果僅對測試之樣品負責,同時此樣品僅保留90天。本報告未經本公司書面許可,不可部份複製