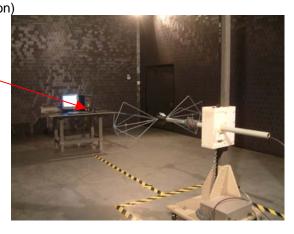

# **1.2.Photos of Radiated Emission Test (In Anechoic Chamber)**

230~1000MHz (X position)

```
EUT
```

above 1000MHz (X position)

opyright of this report is owned by Centre of Testing Service and may not be reproduced other than in full except with the written approval of the issuing Company.