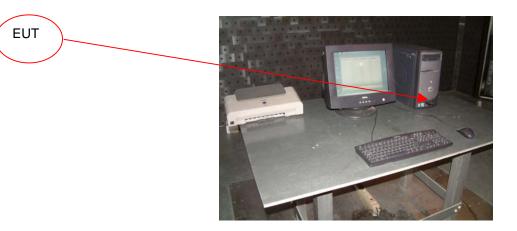

# **1.2.Photos of Radiated Emission Test (In Anechoic Chamber)**

230~1000MHz (X position)

```
EUT
```

above 1000MHz (X position)

opyright of this report is owned by Centre of Testing Service and may not be reproduced other than in full except with the written approval of the issuing Company.