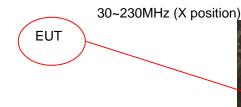

# **1.2.Photos of Radiated Emission Test (In Anechoic Chamber)**

230~1000MHz (X position)

```
EUT
```

above 1000MHz (X position)

opyright of this report is owned by Centre of Testing Service and may not be reproduced other than in full except with the written approval of the issuing Company.