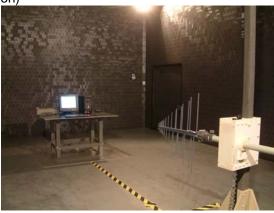

# **1.2.Photos of Radiated Emission Test (In Anechoic Chamber)**

230~1000MHz (X position)

```
EUT
```

above 1000MHz (X position)

opyright of this report is owned by Centre of Testing Service and may not be reproduced other than in full except with the written approval of the issuing Company.