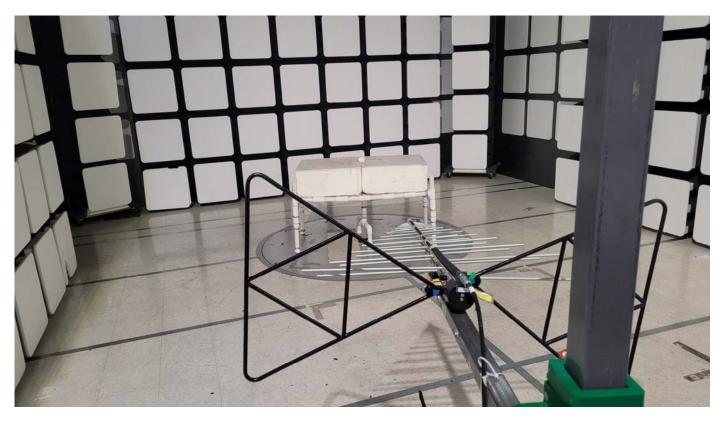

### **REAR VIEW**

ECOLINK INTELLIGENT TECHNOLOGY, INC.

MOTION DETECTOR

MODEL: WST-740

FCC SUBPART B AND C; RSS-210 AND RSS-GEN – RADIATED EMISSIONS – BELOW 1 GHz