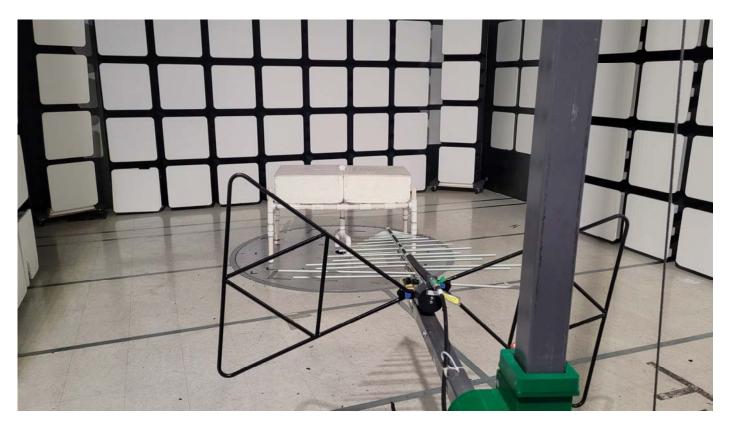

## **FRONT VIEW**

ECOLINK INTELLIGENT TECHNOLOGY, INC.

MOTION DETECTOR

MODEL: WST-740

FCC SUBPART B AND C; RSS-210 AND RSS-GEN – RADIATED EMISSIONS – BELOW 1 GHz