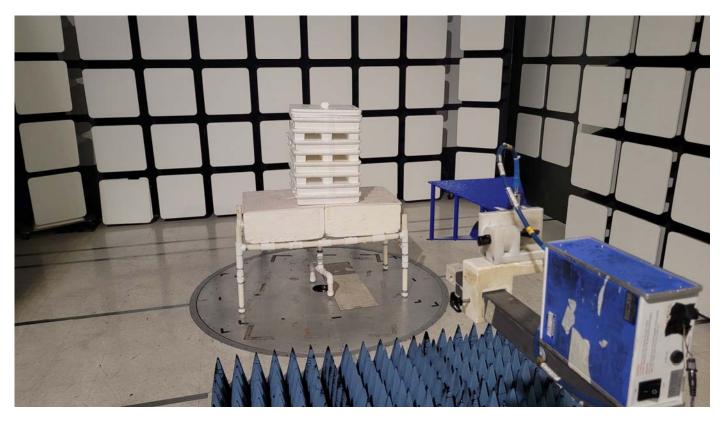

### **FRONT VIEW**

ECOLINK INTELLIGENT TECHNOLOGY, INC.

MOTION DETECTOR

MODEL: WST-740

FCC SUBPART B AND C; RSS-210 AND RSS-GEN – RADIATED EMISSIONS – ABOVE 1 GHz