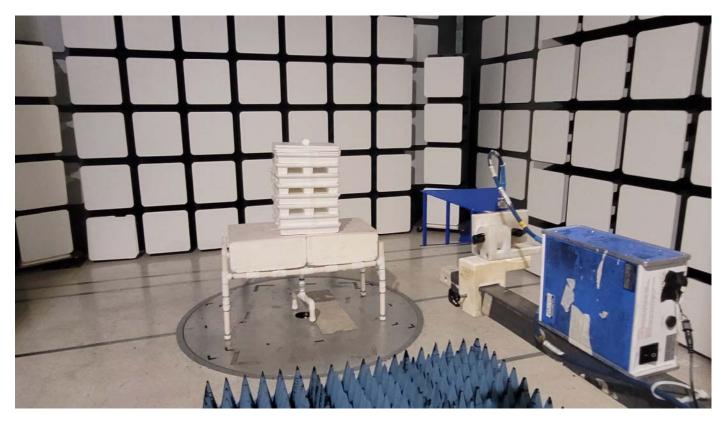

### **REAR VIEW**

ECOLINK INTELLIGENT TECHNOLOGY, INC.

MOTION DETECTOR

MODEL: WST-740

FCC SUBPART B AND C; RSS-210 AND RSS-GEN – RADIATED EMISSIONS – ABOVE 1 GHz