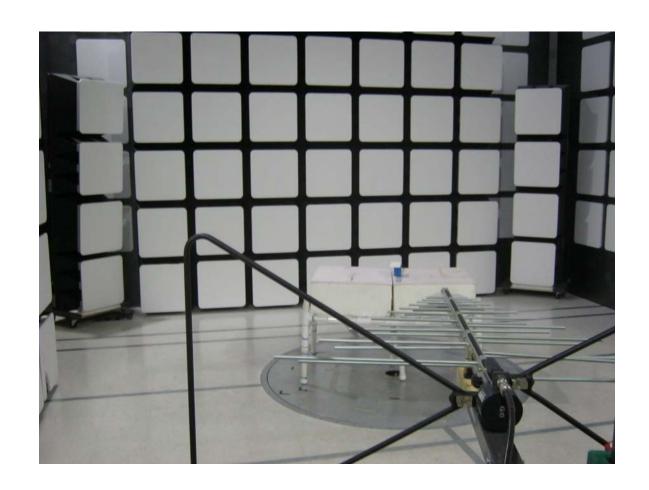

#### **REAR VIEW**

ECOLINK INTELLIGENT TECHNOLOGY, INC.
SINGLE DECORA LIGHT SWITCH
MODEL: SDLS2-ZWAVE5
FCC SUBPART B AND C – RADIATED EMISSIONS – BELOW 1 GHz

# PHOTOGRAPH SHOWING THE EUT CONFIGURATION FOR MAXIMUM EMISSIONS