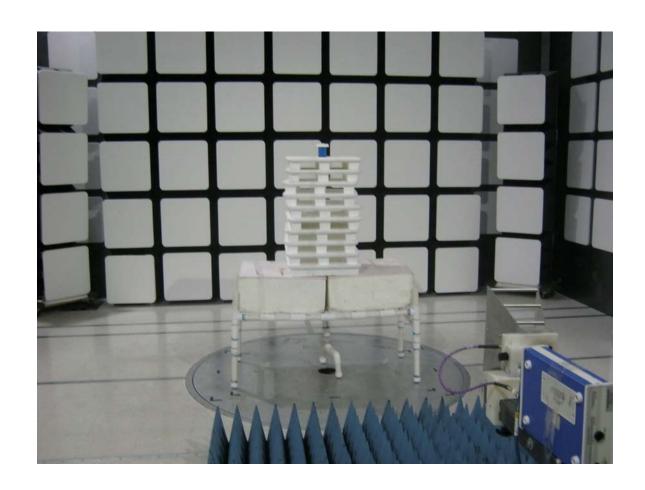

### **REAR VIEW**

ECOLINK INTELLIGENT TECHNOLOGY, INC.
SINGLE DECORA LIGHT SWITCH
MODEL: SDLS2-ZWAVE5
FCC SUBPART B AND C – RADIATED EMISSIONS – ABOVE 1 GHz

# PHOTOGRAPH SHOWING THE EUT CONFIGURATION FOR MAXIMUM EMISSIONs