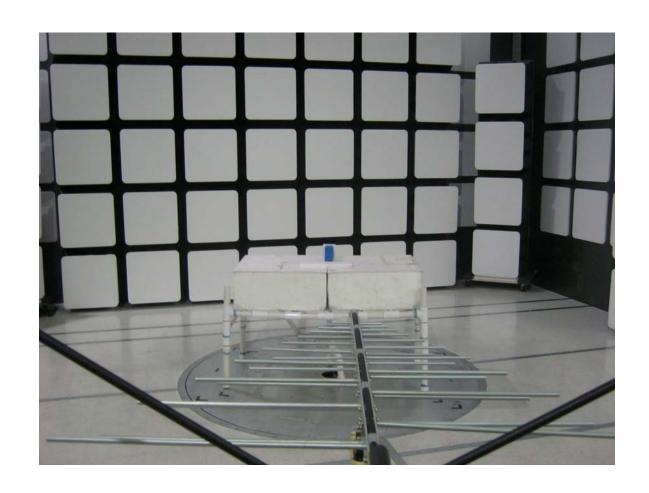

### **FRONT VIEW**

ECOLINK INTELLIGENT TECHNOLOGY, INC.
SINGLE DECORA LIGHT SWITCH
MODEL: SDLS2-ZWAVE5
FCC SUBPART B AND C – RADIATED EMISSIONS – BELOW 1 GHz

# PHOTOGRAPH SHOWING THE EUT CONFIGURATION FOR MAXIMUM EMISSIONS