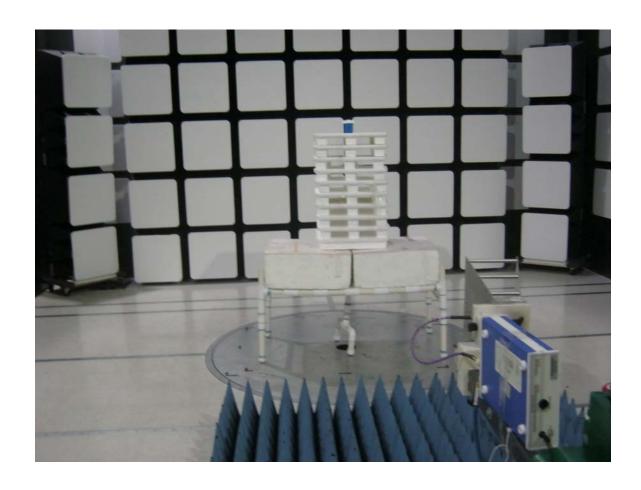

### **FRONT VIEW**

ECOLINK INTELLIGENT TECHNOLOGY, INC.
SINGLE DECORA LIGHT SWITCH
MODEL: SDLS2-ZWAVE5
FCC SUBPART B AND C – RADIATED EMISSIONS – ABOVE 1 GHz

# PHOTOGRAPH SHOWING THE EUT CONFIGURATION FOR MAXIMUM EMISSIONS